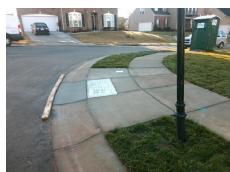

## Access Compliance Report Public Rights-of-Way (Curb Ramps)

Intersection ID: 49134Main Street:AMESBURY\_HILL\_DRCross Street:CEMKEY\_WAY\_CTLocation:SWADA ID: 33A036A1CA8DRamp Type:BlendTrans1Initial Pass/Fail:FailOverall Compliance:NoSeverity Score:10

Remove & Replace Curb Ramp With Two New Directional Ramps or Equivalent.

Surveyor Notes:

N/A

PROW/ADA:

R304.5.1, R304.5.3

Total Cost: \$ 3200.00

| Field Measurements/Component Compliance |                       |      |                        |                             |      |
|-----------------------------------------|-----------------------|------|------------------------|-----------------------------|------|
| Compliance Description                  |                       |      | Compliance Description |                             | Data |
| N/A                                     | Ramp Length (in)      | 48.0 | Yes                    | BlendTrans Slope (%)        | 3.9  |
| No                                      | Ramp Width (in)       | 42.0 | No                     | BlendTrans XSlope (%)       | 2.0  |
| N/A                                     | Flare Type LT         | N/A  | N/A                    | Flare Type RT               | N/A  |
| N/A                                     | Flare Slope LT (%)    | N/A  | N/A                    | Flare Slope RT (%)          | N/A  |
| N/A                                     | Flare Traversable LT? | N/A  | N/A                    | Flare Traversable RT?       | N/A  |
| N/A                                     | Landing Length (in)   | N/A  | N/A                    | DWS Provided?               | N/A  |
| N/A                                     | Landing Width (in)    | N/A  | N/A                    | DWS Contrast?               | N/A  |
| N/A                                     | Landing Slope (%)     | N/A  | N/A                    | DWS Length (in)             | N/A  |
| N/A                                     | Landing X Slope (%)   | N/A  | N/A                    | DWS Full Width?             | N/A  |
| N/A                                     | Landing Curb? (Y/N)   | N/A  | N/A                    | DWS Offset (in)             | N/A  |
| N/A                                     | Shared Landing?       | N/A  |                        |                             |      |
| N/A                                     | Gutter Ponding?       | N/A  | N/A                    | Gutter Slope (%)            | N/A  |
| N/A                                     | Gutter Lip Ht (in)    | N/A  | N/A                    | Gutter X Slope (%)          | N/A  |
| N/A                                     | Painted X Walk1?      | No   | N/A                    | Painted X Walk2?            | N/A  |
|                                         | X Walk 1 Direction    | To N |                        | X Walk 2 Direction          | N/A  |
|                                         | X Walk 1 Width (in)   | N/A  |                        | X Walk 2 Width (in)         | N/A  |
|                                         | X Walk 1 Slope (%)    | 3.3  |                        | X Walk 2 Slope (%)          | N/A  |
|                                         | X Walk 1 X Slope (%)  | 5.3  |                        | X Walk 2 X Slope (%)        | N/A  |
| N/A                                     | Ramp inside XWalk1?   | N/A  | N/A                    | Ramp inside XWalk2?         | N/A  |
|                                         | Road Slope (%)        | 5.3  |                        | Clear Space?                | N/A  |
|                                         | Road X Slope (%)      | 3.3  | N/A                    | Clear Space to XWalk (in)   | N/A  |
| N/A                                     | Any Obstructions?     | N/A  | N/A                    | Storm Grate/Utility Hazard? | N/A  |
|                                         | Obstruction Type      |      | l                      | Storm Grate/Utility Type    |      |
|                                         |                       | N/A  |                        |                             | N/A  |
|                                         |                       |      | Yes                    | Surface Condition? (G/P)    | Good |
| -                                       |                       |      | 1                      |                             |      |