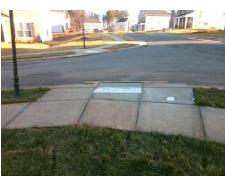

## Access Compliance Report Public Rights-of-Way (Curb Ramps)

Intersection ID: 49134Main Street:AMESBURY\_HILL\_DRCross Street:CEMKEY\_WAY\_CTLocation:SWADA ID: 33A036A1CA8DRamp Type:BlendTrans1Initial Pass/Fail:FailOverall Compliance:NoSeverity Score:10

Remove & Replace Curb Ramp With Two New Directional Ramps or Equivalent.

Surveyor Notes:

N/A

PROW/ADA:

R304.5.1, R304.5.3

Total Cost: \$ 3200.00

| Field Measurements/Component Compliance |                       |      |                        |                             |      |
|-----------------------------------------|-----------------------|------|------------------------|-----------------------------|------|
| Compliance Description                  |                       |      | Compliance Description |                             | Data |
| N/A                                     | Ramp Length (in)      | 48.0 | Yes                    | BlendTrans Slope (%)        | 3.9  |
| No                                      | Ramp Width (in)       | 42.0 | No                     | BlendTrans XSlope (%)       | 2.0  |
| N/A                                     | Flare Type LT         | N/A  | N/A                    | Flare Type RT               | N/A  |
| N/A                                     | Flare Slope LT (%)    | N/A  | N/A                    | Flare Slope RT (%)          | N/A  |
| N/A                                     | Flare Traversable LT? | N/A  | N/A                    | Flare Traversable RT?       | N/A  |
| N/A                                     | Landing Length (in)   | N/A  | N/A                    | DWS Provided?               | N/A  |
| N/A                                     | Landing Width (in)    | N/A  | N/A                    | DWS Contrast?               | N/A  |
| N/A                                     | Landing Slope (%)     | N/A  | N/A                    | DWS Length (in)             | N/A  |
| N/A                                     | Landing X Slope (%)   | N/A  | N/A                    | DWS Full Width?             | N/A  |
| N/A                                     | Landing Curb? (Y/N)   | N/A  | N/A                    | DWS Offset (in)             | N/A  |
| N/A                                     | Shared Landing?       | N/A  |                        |                             |      |
| N/A                                     | Gutter Ponding?       | N/A  | N/A                    | Gutter Slope (%)            | N/A  |
| N/A                                     | Gutter Lip Ht (in)    | N/A  | N/A                    | Gutter X Slope (%)          | N/A  |
| N/A                                     | Painted X Walk1?      | No   | N/A                    | Painted X Walk2?            | N/A  |
|                                         | X Walk 1 Direction    | To N |                        | X Walk 2 Direction          | N/A  |
|                                         | X Walk 1 Width (in)   | N/A  |                        | X Walk 2 Width (in)         | N/A  |
|                                         | X Walk 1 Slope (%)    | 3.3  |                        | X Walk 2 Slope (%)          | N/A  |
|                                         | X Walk 1 X Slope (%)  | 5.3  |                        | X Walk 2 X Slope (%)        | N/A  |
| N/A                                     | Ramp inside XWalk1?   | N/A  | N/A                    | Ramp inside XWalk2?         | N/A  |
|                                         | Road Slope (%)        | 5.3  |                        | Clear Space?                | N/A  |
|                                         | Road X Slope (%)      | 3.3  | N/A                    | Clear Space to XWalk (in)   | N/A  |
| N/A                                     | Any Obstructions?     | N/A  | N/A                    | Storm Grate/Utility Hazard? | N/A  |
|                                         | Obstruction Type      |      | l                      | Storm Grate/Utility Type    |      |
|                                         |                       | N/A  |                        |                             | N/A  |
|                                         |                       |      | Yes                    | Surface Condition? (G/P)    | Good |
| -                                       |                       |      | 1                      |                             |      |