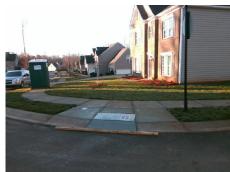

## Access Compliance Report Public Rights-of-Way (Curb Ramps)

Intersection ID: 49134Main Street:AMESBURY\_HILL\_DRCross Street:CEMKEY\_WAY\_CTLocation:SWADA ID: 33A036A1CA8DRamp Type:BlendTrans1Initial Pass/Fail:FailOverall Compliance:NoSeverity Score:10

Remove & Replace Curb Ramp With Two New Directional Ramps or Equivalent.

Surveyor Notes:

N/A

PROW/ADA:

R304.5.1, R304.5.3

Total Cost: \$ 3200.00

| Field Measurements/Component Compliance |                       |      |                        |                             |      |
|-----------------------------------------|-----------------------|------|------------------------|-----------------------------|------|
| Compliance Description                  |                       |      | Compliance Description |                             | Data |
| N/A                                     | Ramp Length (in)      | 48.0 | Yes                    | BlendTrans Slope (%)        | 3.9  |
| No                                      | Ramp Width (in)       | 42.0 | No                     | BlendTrans XSlope (%)       | 2.0  |
| N/A                                     | Flare Type LT         | N/A  | N/A                    | Flare Type RT               | N/A  |
| N/A                                     | Flare Slope LT (%)    | N/A  | N/A                    | Flare Slope RT (%)          | N/A  |
| N/A                                     | Flare Traversable LT? | N/A  | N/A                    | Flare Traversable RT?       | N/A  |
| N/A                                     | Landing Length (in)   | N/A  | N/A                    | DWS Provided?               | N/A  |
| N/A                                     | Landing Width (in)    | N/A  | N/A                    | DWS Contrast?               | N/A  |
| N/A                                     | Landing Slope (%)     | N/A  | N/A                    | DWS Length (in)             | N/A  |
| N/A                                     | Landing X Slope (%)   | N/A  | N/A                    | DWS Full Width?             | N/A  |
| N/A                                     | Landing Curb? (Y/N)   | N/A  | N/A                    | DWS Offset (in)             | N/A  |
| N/A                                     | Shared Landing?       | N/A  |                        |                             |      |
| N/A                                     | Gutter Ponding?       | N/A  | N/A                    | Gutter Slope (%)            | N/A  |
| N/A                                     | Gutter Lip Ht (in)    | N/A  | N/A                    | Gutter X Slope (%)          | N/A  |
| N/A                                     | Painted X Walk1?      | No   | N/A                    | Painted X Walk2?            | N/A  |
|                                         | X Walk 1 Direction    | To N |                        | X Walk 2 Direction          | N/A  |
|                                         | X Walk 1 Width (in)   | N/A  |                        | X Walk 2 Width (in)         | N/A  |
|                                         | X Walk 1 Slope (%)    | 3.3  |                        | X Walk 2 Slope (%)          | N/A  |
|                                         | X Walk 1 X Slope (%)  | 5.3  |                        | X Walk 2 X Slope (%)        | N/A  |
| N/A                                     | Ramp inside XWalk1?   | N/A  | N/A                    | Ramp inside XWalk2?         | N/A  |
|                                         | Road Slope (%)        | 5.3  |                        | Clear Space?                | N/A  |
|                                         | Road X Slope (%)      | 3.3  | N/A                    | Clear Space to XWalk (in)   | N/A  |
| N/A                                     | Any Obstructions?     | N/A  | N/A                    | Storm Grate/Utility Hazard? | N/A  |
|                                         | Obstruction Type      |      | l                      | Storm Grate/Utility Type    |      |
|                                         |                       | N/A  |                        |                             | N/A  |
|                                         |                       |      | Yes                    | Surface Condition? (G/P)    | Good |
| -                                       |                       |      | 1                      |                             |      |