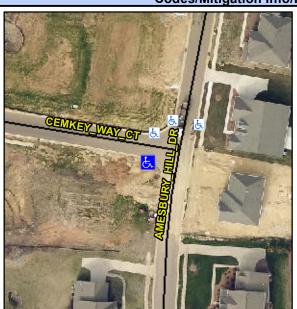

## Access Compliance Report Public Rights-of-Way (Curb Ramps)

Intersection ID: 49134Main Street:AMESBURY\_HILL\_DRCross Street:CEMKEY\_WAY\_CTLocation:SWADA ID: 33A036A1CA8DRamp Type:BlendTrans1Initial Pass/Fail:FailOverall Compliance:NoSeverity Score:10