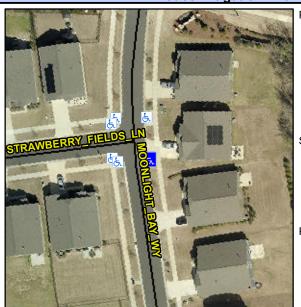

## Access Compliance Report Public Rights-of-Way (Curb Ramps)

Intersection ID: N/A Main Street: MOONLIGHT\_BAY\_WY Cross Street: STRAWBERRY\_FIELDS\_LN Location: SE

ADA ID: 33A0DF33C6D4 Ramp Type: Perp Initial Pass/Fail: Fail Overall Compliance: No Severity Score: 12.5