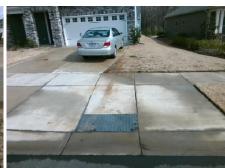

Total Cost:

1850.00

| Field Measurements/Component Compliance |                        |                       |      |                        |                             |      |  |
|-----------------------------------------|------------------------|-----------------------|------|------------------------|-----------------------------|------|--|
|                                         | Compliance Description |                       | Data | Compliance Description |                             | Data |  |
|                                         | N/A                    | Ramp Length (in)      | 95.0 | Yes                    | Ramp Slope (%)              | 5.6  |  |
|                                         | Yes                    | Ramp Width (in)       | 48.0 | No                     | Ramp XSlope (%)             | 5.8  |  |
|                                         | N/A                    | Flare Type LT         | N/A  | N/A                    | Flare Type RT               | N/A  |  |
|                                         | N/A                    | Flare Slope LT (%)    | N/A  | N/A                    | Flare Slope RT (%)          | N/A  |  |
|                                         | N/A                    | Flare Traversable LT? | N/A  | N/A                    | Flare Traversable RT?       | N/A  |  |
|                                         | N/A                    | Landing Length (in)   | N/A  | N/A                    | DWS Provided?               | N/A  |  |
|                                         | N/A                    | Landing Width (in)    | N/A  | N/A                    | DWS Contrast?               | N/A  |  |
|                                         | N/A                    | Landing Slope (%)     | N/A  | N/A                    | DWS Length (in)             | N/A  |  |
|                                         | N/A                    | Landing X Slope (%)   | N/A  | N/A                    | DWS Full Width?             | N/A  |  |
|                                         | N/A                    | Landing Curb? (Y/N)   | N/A  | N/A                    | DWS Offset (in)             | N/A  |  |
|                                         | N/A                    | Shared Landing?       | N/A  |                        |                             |      |  |
|                                         | N/A                    | Gutter Ponding?       | N/A  | N/A                    | Gutter Slope (%)            | N/A  |  |
|                                         | N/A                    | Gutter Lip Ht (in)    | N/A  | N/A                    | Gutter X Slope (%)          | N/A  |  |
|                                         | N/A                    | Painted X Walk1?      | No   | N/A                    | Painted X Walk2?            | N/A  |  |
|                                         |                        | X Walk 1 Direction    | To W |                        | X Walk 2 Direction          | N/A  |  |
|                                         | N/A                    | X Walk 1 Width (in)   | N/A  | N/A                    | X Walk 2 Width (in)         | N/A  |  |
|                                         |                        | X Walk 1 Slope (%)    | 2.0  |                        | X Walk 2 Slope (%)          | N/A  |  |
|                                         |                        | X Walk 1 X Slope (%)  | 3.4  |                        | X Walk 2 X Slope (%)        | N/A  |  |
|                                         | N/A                    | Ramp inside XWalk1?   | N/A  | N/A                    | Ramp inside XWalk2?         | N/A  |  |
|                                         |                        | Road Slope (%)        | N/A  | N/A                    | Clear Space?                | N/A  |  |
|                                         |                        | Road X Slope (%)      | N/A  | N/A                    | Clear Space to XWalk (in)   | N/A  |  |
|                                         | N/A                    | Any Obstructions?     | N/A  | N/A                    | Storm Grate/Utility Hazard? | N/A  |  |
|                                         |                        | Obstruction Type      |      |                        | Storm Grate/Utility Type    |      |  |
|                                         |                        |                       | N/A  |                        |                             | N/A  |  |
|                                         |                        |                       |      | Yes                    | Surface Condition? (G/P)    | Good |  |
| _                                       |                        |                       |      |                        |                             |      |  |