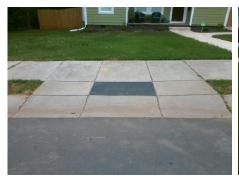

## Field Measurements/Component Compliance

Street 1 Name
Stop Condition-Street 1
None
Street 2 Name
N/A
Stop Condition-Street 2
N/A

Possible Solutions:

Remove & Replace Curb Ramp With
Two New Directional Ramps or
Equivalent.

Surveyor Notes:
N/A

PROW/ADA:
Not Found, R304.5.1

Total Cost: \$ 3200.00

| Field Measurements/Component Compliance |                       |       |                        |                             |      |
|-----------------------------------------|-----------------------|-------|------------------------|-----------------------------|------|
| Compliance Description                  |                       | Data  | Compliance Description |                             | Data |
| N/A                                     | Ramp Length (in)      | 25.0  | Yes                    | BlendTrans Slope (%)        | 3.1  |
| No                                      | Ramp Width (in)       | 47.5  | Yes                    | BlendTrans XSlope (%)       | 3.2  |
| N/A                                     | Flare Type LT         | N/A   | N/A                    | Flare Type RT               | N/A  |
| N/A                                     | Flare Slope LT (%)    | N/A   | N/A                    | Flare Slope RT (%)          | N/A  |
| N/A                                     | Flare Traversable LT? | N/A   | N/A                    | Flare Traversable RT?       | N/A  |
| N/A                                     | Landing Length (in)   | N/A   | N/A                    | DWS Provided?               | N/A  |
| N/A                                     | Landing Width (in)    | N/A   | N/A                    | DWS Contrast?               | N/A  |
| N/A                                     | Landing Slope (%)     | N/A   | N/A                    | DWS Length (in)             | N/A  |
| N/A                                     | Landing X Slope (%)   | N/A   | N/A                    | DWS Full Width?             | N/A  |
| N/A                                     | Landing Curb? (Y/N)   | N/A   | N/A                    | DWS Offset (in)             | N/A  |
| N/A                                     | Shared Landing?       | N/A   |                        |                             |      |
| N/A                                     | Gutter Ponding?       | N/A   | N/A                    | Gutter Slope (%)            | N/A  |
| N/A                                     | Gutter Lip Ht (in)    | N/A   | N/A                    | Gutter X Slope (%)          | N/A  |
| N/A                                     | Painted X Walk1?      | No    | N/A                    | Painted X Walk2?            | N/A  |
|                                         | X Walk 1 Direction    | To SW |                        | X Walk 2 Direction          | N/A  |
|                                         | X Walk 1 Width (in)   | N/A   |                        | X Walk 2 Width (in)         | N/A  |
|                                         | X Walk 1 Slope (%)    | 4.1   |                        | X Walk 2 Slope (%)          | N/A  |
|                                         | X Walk 1 X Slope (%)  | 6.3   |                        | X Walk 2 X Slope (%)        | N/A  |
| N/A                                     | Ramp inside XWalk1?   | N/A   | N/A                    | Ramp inside XWalk2?         | N/A  |
|                                         | Road Slope (%)        | 6.3   |                        | Clear Space?                | N/A  |
|                                         | Road X Slope (%)      | 4.1   | N/A                    | Clear Space to XWalk (in)   | N/A  |
| N/A                                     | Any Obstructions?     | N/A   | N/A                    | Storm Grate/Utility Hazard? | N/A  |
|                                         | Obstruction Type      |       | l                      | Storm Grate/Utility Type    |      |
|                                         |                       | N/A   | l                      |                             | N/A  |
|                                         |                       |       | Yes                    | Surface Condition? (G/P)    | Good |
| D. C.                                   |                       |       | No                     | Curb Slope (%)              | 23.7 |
|                                         |                       |       |                        |                             |      |