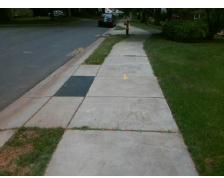

## Field Measurements/Component Compliance

Street 1 Name
Stop Condition-Street 1
None
Street 2 Name
N/A
Stop Condition-Street 2
N/A

Possible Solutions:

Remove & Replace Curb Ramp With
Two New Directional Ramps or
Equivalent.

Surveyor Notes:
N/A

PROW/ADA:
Not Found, R304.5.1

Total Cost: \$ 3200.00

| Field Measurements/Component Compliance |                       |       |                        |                             |      |
|-----------------------------------------|-----------------------|-------|------------------------|-----------------------------|------|
| Compliance Description                  |                       | Data  | Compliance Description |                             | Data |
| N/A                                     | Ramp Length (in)      | 25.0  | Yes                    | BlendTrans Slope (%)        | 3.1  |
| No                                      | Ramp Width (in)       | 47.5  | Yes                    | BlendTrans XSlope (%)       | 3.2  |
| N/A                                     | Flare Type LT         | N/A   | N/A                    | Flare Type RT               | N/A  |
| N/A                                     | Flare Slope LT (%)    | N/A   | N/A                    | Flare Slope RT (%)          | N/A  |
| N/A                                     | Flare Traversable LT? | N/A   | N/A                    | Flare Traversable RT?       | N/A  |
| N/A                                     | Landing Length (in)   | N/A   | N/A                    | DWS Provided?               | N/A  |
| N/A                                     | Landing Width (in)    | N/A   | N/A                    | DWS Contrast?               | N/A  |
| N/A                                     | Landing Slope (%)     | N/A   | N/A                    | DWS Length (in)             | N/A  |
| N/A                                     | Landing X Slope (%)   | N/A   | N/A                    | DWS Full Width?             | N/A  |
| N/A                                     | Landing Curb? (Y/N)   | N/A   | N/A                    | DWS Offset (in)             | N/A  |
| N/A                                     | Shared Landing?       | N/A   |                        |                             |      |
| N/A                                     | Gutter Ponding?       | N/A   | N/A                    | Gutter Slope (%)            | N/A  |
| N/A                                     | Gutter Lip Ht (in)    | N/A   | N/A                    | Gutter X Slope (%)          | N/A  |
| N/A                                     | Painted X Walk1?      | No    | N/A                    | Painted X Walk2?            | N/A  |
|                                         | X Walk 1 Direction    | To SW |                        | X Walk 2 Direction          | N/A  |
|                                         | X Walk 1 Width (in)   | N/A   |                        | X Walk 2 Width (in)         | N/A  |
|                                         | X Walk 1 Slope (%)    | 4.1   |                        | X Walk 2 Slope (%)          | N/A  |
|                                         | X Walk 1 X Slope (%)  | 6.3   |                        | X Walk 2 X Slope (%)        | N/A  |
| N/A                                     | Ramp inside XWalk1?   | N/A   | N/A                    | Ramp inside XWalk2?         | N/A  |
|                                         | Road Slope (%)        | 6.3   |                        | Clear Space?                | N/A  |
|                                         | Road X Slope (%)      | 4.1   | N/A                    | Clear Space to XWalk (in)   | N/A  |
| N/A                                     | Any Obstructions?     | N/A   | N/A                    | Storm Grate/Utility Hazard? | N/A  |
|                                         | Obstruction Type      |       | l                      | Storm Grate/Utility Type    |      |
|                                         |                       | N/A   | l                      |                             | N/A  |
|                                         |                       |       | Yes                    | Surface Condition? (G/P)    | Good |
| D. C.                                   |                       |       | No                     | Curb Slope (%)              | 23.7 |
|                                         |                       |       |                        |                             |      |