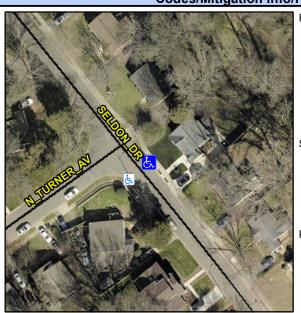

## Access Compliance Report Public Rights-of-Way (Curb Ramps)

Intersection ID: 9808 Main Street: N\_TURNER\_AV Cross Street: SELDON\_DR Location: E

ADA ID: 33A326BC683A Ramp Type: BlendTrans1 Initial Pass/Fail: Fail Overall Compliance: No Severity Score: 10