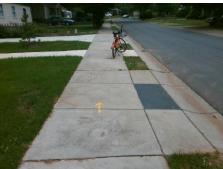

## Field Measurements/Component Compliance

Street 1 Name
Stop Condition-Street 1
None
Street 2 Name
N/A
Stop Condition-Street 2
N/A

Possible Solutions:

Remove & Replace Curb Ramp With
Two New Directional Ramps or
Equivalent.

Surveyor Notes:
N/A

PROW/ADA:
Not Found, R304.5.1

Total Cost: \$ 3200.00

| Field Measurements/Component Compliance |                       |       |                        |                             |      |
|-----------------------------------------|-----------------------|-------|------------------------|-----------------------------|------|
| Compliance Description                  |                       | Data  | Compliance Description |                             | Data |
| N/A                                     | Ramp Length (in)      | 25.0  | Yes                    | BlendTrans Slope (%)        | 3.1  |
| No                                      | Ramp Width (in)       | 47.5  | Yes                    | BlendTrans XSlope (%)       | 3.2  |
| N/A                                     | Flare Type LT         | N/A   | N/A                    | Flare Type RT               | N/A  |
| N/A                                     | Flare Slope LT (%)    | N/A   | N/A                    | Flare Slope RT (%)          | N/A  |
| N/A                                     | Flare Traversable LT? | N/A   | N/A                    | Flare Traversable RT?       | N/A  |
| N/A                                     | Landing Length (in)   | N/A   | N/A                    | DWS Provided?               | N/A  |
| N/A                                     | Landing Width (in)    | N/A   | N/A                    | DWS Contrast?               | N/A  |
| N/A                                     | Landing Slope (%)     | N/A   | N/A                    | DWS Length (in)             | N/A  |
| N/A                                     | Landing X Slope (%)   | N/A   | N/A                    | DWS Full Width?             | N/A  |
| N/A                                     | Landing Curb? (Y/N)   | N/A   | N/A                    | DWS Offset (in)             | N/A  |
| N/A                                     | Shared Landing?       | N/A   |                        |                             |      |
| N/A                                     | Gutter Ponding?       | N/A   | N/A                    | Gutter Slope (%)            | N/A  |
| N/A                                     | Gutter Lip Ht (in)    | N/A   | N/A                    | Gutter X Slope (%)          | N/A  |
| N/A                                     | Painted X Walk1?      | No    | N/A                    | Painted X Walk2?            | N/A  |
|                                         | X Walk 1 Direction    | To SW |                        | X Walk 2 Direction          | N/A  |
|                                         | X Walk 1 Width (in)   | N/A   |                        | X Walk 2 Width (in)         | N/A  |
|                                         | X Walk 1 Slope (%)    | 4.1   |                        | X Walk 2 Slope (%)          | N/A  |
|                                         | X Walk 1 X Slope (%)  | 6.3   |                        | X Walk 2 X Slope (%)        | N/A  |
| N/A                                     | Ramp inside XWalk1?   | N/A   | N/A                    | Ramp inside XWalk2?         | N/A  |
|                                         | Road Slope (%)        | 6.3   |                        | Clear Space?                | N/A  |
|                                         | Road X Slope (%)      | 4.1   | N/A                    | Clear Space to XWalk (in)   | N/A  |
| N/A                                     | Any Obstructions?     | N/A   | N/A                    | Storm Grate/Utility Hazard? | N/A  |
|                                         | Obstruction Type      |       | l                      | Storm Grate/Utility Type    |      |
|                                         |                       | N/A   | l                      |                             | N/A  |
|                                         |                       |       | Yes                    | Surface Condition? (G/P)    | Good |
| D. C.                                   |                       |       | No                     | Curb Slope (%)              | 23.7 |
|                                         |                       |       |                        |                             |      |