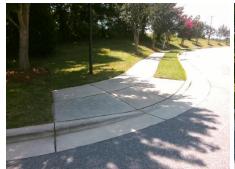

## Field Measurements/Component Compliance

ALEXANDR POINTE DR Street 1 Name Stop Condition-Street 2 StopSign Street 2 Name **WESTBEND DR** Stop Condition-Street 1 None

Remove & Replace Curb Ramp With Two New Directional Ramps or Equivalent.

Total Cost:

| Comp | liance Description    | Data | Comp | liance Description          | Data |
|------|-----------------------|------|------|-----------------------------|------|
| N/A  | Ramp Length (in)      | 48.0 | No   | Ramp Slope (%)              | 14.8 |
| No   | Ramp Width (in)       | 39.0 | No   | Ramp XSlope (%)             | 9.1  |
| N/A  | Flare Type LT         | N/A  | N/A  | Flare Type RT               | N/A  |
| N/A  | Flare Slope LT (%)    | N/A  | N/A  | Flare Slope RT (%)          | N/A  |
| N/A  | Flare Traversable LT? | N/A  | N/A  | Flare Traversable RT?       | N/A  |
| N/A  | Landing Length (in)   | N/A  | N/A  | DWS Provided?               | N/A  |
| N/A  | Landing Width (in)    | N/A  | N/A  | DWS Contrast?               | N/A  |
| N/A  | Landing Slope (%)     | N/A  | N/A  | DWS Length (in)             | N/A  |
| N/A  | Landing X Slope (%)   | N/A  | N/A  | DWS Full Width?             | N/A  |
| N/A  | Landing Curb? (Y/N)   | N/A  | N/A  | DWS Offset (in)             | N/A  |
| N/A  | Shared Landing?       | N/A  |      |                             |      |
| N/A  | Gutter Ponding?       | N/A  | N/A  | Gutter Slope (%)            | N/A  |
| N/A  | Gutter Lip Ht (in)    | N/A  | N/A  | Gutter X Slope (%)          | N/A  |
| N/A  | Painted X Walk1?      | No   | N/A  | Painted X Walk2?            | No   |
|      | X Walk 1 Direction    | To E |      | X Walk 2 Direction          | To N |
| N/A  | X Walk 1 Width (in)   | N/A  | N/A  | X Walk 2 Width (in)         | N/A  |
|      | X Walk 1 Slope (%)    | 4.6  |      | X Walk 2 Slope (%)          | 0.5  |
|      | X Walk 1 X Slope (%)  | 4.2  |      | X Walk 2 X Slope (%)        | 5.5  |
| N/A  | Ramp inside XWalk1?   | N/A  | N/A  | Ramp inside XWalk2?         | N/A  |
|      | Road Slope (%)        | 6.9  | N/A  | Clear Space?                | N/A  |
|      | Road X Slope (%)      | 1.7  | N/A  | Clear Space to XWalk (in)   | N/A  |
| N/A  | Any Obstructions?     | N/A  | N/A  | Storm Grate/Utility Hazard? | N/A  |
|      | Obstruction Type      |      | l    | Storm Grate/Utility Type    |      |
|      |                       | N/A  |      |                             | N/A  |
|      |                       |      | Yes  | Surface Condition? (G/P)    | Good |