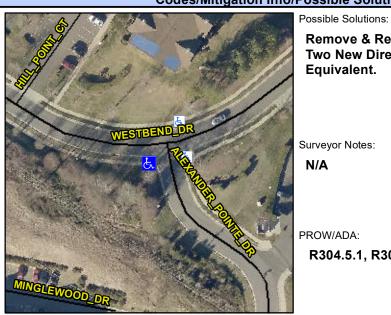

## **Access Compliance Report Public Rights-of-Way** (Curb Ramps)

Intersection ID: 31304 Main Street: WESTBEND DR **Cross Street: ALEXANDER POINTE DR** Location: SW ADA ID: 33A358B2A23D Ramp Type: PerpDiag Initial Pass/Fail: Fail **Overall Compliance: No** Severity Score: 58.75

## Field Measurements/Component Compliance

ALEXANDR POINTE DR Street 1 Name Stop Condition-Street 2 StopSign Street 2 Name **WESTBEND DR** Stop Condition-Street 1 None

Remove & Replace Curb Ramp With Two New Directional Ramps or Equivalent.