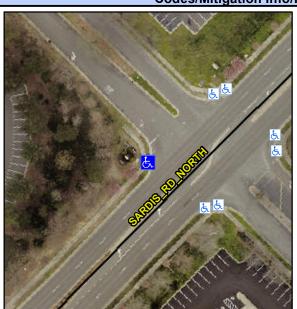

## Access Compliance Report Public Rights-of-Way (Curb Ramps)

Intersection ID: 10037289Main Street: SARDIS\_RD\_NORTHCross Street: N/ALocation: WADA ID: 33A460DFF25CRamp Type: PerpDiagInitial Pass/Fail: FailOverall Compliance: NoSeverity Score: 12.5

## Field Measurements/Component Compliance

Street 1 Name
Stop Condition-Street 2
Street 2 Name
Stop Condition-Street 1

SARDIS RD NORTH
None
ENTRANCE
StopSign

Possible Solutions:

Remove & Replace Curb Ramp With
Two New Directional Ramps or
Equivalent.