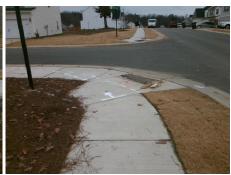

## Access Compliance Report Public Rights-of-Way (Curb Ramps)

8.75

N/A

N/A

Good

Intersection ID: 53883 Main Street: PAW\_VILLAGE\_RD Cross Street: PAW\_CLUB\_DR Location: E

ADA ID: 33A7932495DD Ramp Type: PerpDiag Initial Pass/Fail: Fail Overall Compliance: No Severity Score:

Surveyor Notes:

N/A

PROW/ADA:

Not Found, R304.5.1

Total Cost: \$ 3200.00

Compliance Description Data Compliance Description Data Yes N/A Ramp Length (in) 53.5 Ramp Slope (%) 5.8 47.5 Yes Ramp XSlope (%) No Ramp Width (in) 0.6 N/A N/A Flare Type LT N/A Flare Type RT N/A N/A N/A N/A Flare Slope RT (%) N/A Flare Slope LT (%) N/A Flare Traversable LT? N/A N/A Flare Traversable RT? N/A N/A N/A N/A DWS Provided? N/A Landing Length (in) N/A Landing Width (in) N/A N/A **DWS Contrast?** N/A N/A N/A N/A Landing Slope (%) DWS Length (in) N/A N/A Landing X Slope (%) N/A N/A DWS Full Width? N/A N/A Landing Curb? (Y/N) N/A N/A DWS Offset (in) N/A N/A N/A Shared Landing? N/A Gutter Ponding? N/A N/A Gutter Slope (%) N/A N/A Gutter Lip Ht (in) N/A N/A Gutter X Slope (%) N/A N/A Painted X Walk1? No N/A Painted X Walk2? No X Walk 1 Direction To NW X Walk 2 Direction To SW N/A N/A X Walk 1 Width (in) X Walk 2 Width (in) N/A X Walk 1 Slope (%) X Walk 2 Slope (%) 4.0 4.6 X Walk 1 X Slope (%) 4.2 X Walk 2 X Slope (%) 1.0 N/A N/A N/A Ramp inside XWalk2? N/A Ramp inside XWalk1? Road Slope (%) 1.2 N/A Clear Space? N/A N/A Road X Slope (%) 6.0 Clear Space to XWalk (in) N/A