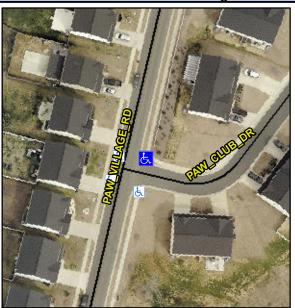

## Access Compliance Report Public Rights-of-Way (Curb Ramps)

8.75

N/A

N/A

Good

Intersection ID: 53883 Main Street: PAW\_VILLAGE\_RD Cross Street: PAW\_CLUB\_DR Location: E

ADA ID: 33A7932495DD Ramp Type: PerpDiag Initial Pass/Fail: Fail Overall Compliance: No Severity Score:

## Codes/Mitigation Info/Possible Solution

Street 1 Name
Stop Condition-Street 2
Street 2 Name
Stop Condition-Street 1

PAW VILLIAGE RD None PAW CLUB DR StopSign Possible Solutions:

Remove & Replace Curb Ramp With
Two New Directional Ramps or
Equivalent.

Surveyor Notes:

N/A

PROW/ADA:

Not Found, R304.5.1

Total Cost: \$ 3200.00

Compliance Description Data Compliance Description Data Yes N/A Ramp Length (in) 53.5 Ramp Slope (%) 5.8 47.5 Yes Ramp XSlope (%) No Ramp Width (in) 0.6 N/A N/A Flare Type LT N/A Flare Type RT N/A N/A N/A N/A Flare Slope RT (%) N/A Flare Slope LT (%) N/A Flare Traversable LT? N/A N/A Flare Traversable RT? N/A N/A N/A N/A DWS Provided? N/A Landing Length (in) N/A Landing Width (in) N/A N/A **DWS Contrast?** N/A N/A N/A N/A Landing Slope (%) DWS Length (in) N/A N/A Landing X Slope (%) N/A N/A DWS Full Width? N/A N/A Landing Curb? (Y/N) N/A N/A DWS Offset (in) N/A N/A N/A Shared Landing? N/A Gutter Ponding? N/A N/A Gutter Slope (%) N/A N/A Gutter Lip Ht (in) N/A N/A Gutter X Slope (%) N/A N/A Painted X Walk1? No N/A Painted X Walk2? No X Walk 1 Direction To NW X Walk 2 Direction To SW N/A N/A X Walk 1 Width (in) X Walk 2 Width (in) N/A X Walk 1 Slope (%) X Walk 2 Slope (%) 4.0 4.6 X Walk 1 X Slope (%) 4.2 X Walk 2 X Slope (%) 1.0 N/A N/A N/A Ramp inside XWalk2? N/A Ramp inside XWalk1? Road Slope (%) 1.2 N/A Clear Space? N/A N/A Road X Slope (%) 6.0 Clear Space to XWalk (in) N/A