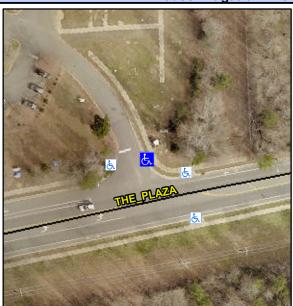

## Access Compliance Report Public Rights-of-Way (Curb Ramps)

Intersection ID: 10014838Main Street: THE\_PLAZACross Street: N/ALocation:NEADA ID: 33A9C4B453A0Ramp Type: PerpInitial Pass/Fail: FailOverall Compliance: NoSeverity Score: 12.5