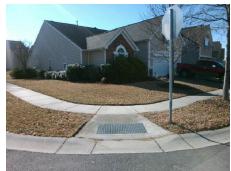

## Field Measurements/Component Compliance

Street 1 Name
Stop Condition-Street 2
Street 2 Name
Stop Condition-Street 1

TURNING WHEEL DR None MINITREE LN StopSign Possible Solutions:

Remove & Replace Curb Ramp With Two New Directional Ramps or Equivalent.

Surveyor Notes:

N/A

PROW/ADA:

R304.5.1

Total Cost: \$ 3200.00

| Compliance Description |                       | Data | Compliance Description |                             | Data |
|------------------------|-----------------------|------|------------------------|-----------------------------|------|
| N/A                    | Ramp Length (in)      | 72.0 | Yes                    | Ramp Slope (%)              | 5.8  |
| No                     | Ramp Width (in)       | 47.0 | Yes                    | Ramp XSlope (%)             | 1.5  |
| N/A                    | Flare Type LT         | N/A  | N/A                    | Flare Type RT               | N/A  |
| N/A                    | Flare Slope LT (%)    | N/A  | N/A                    | Flare Slope RT (%)          | N/A  |
| N/A                    | Flare Traversable LT? | N/A  | N/A                    | Flare Traversable RT?       | N/A  |
| N/A                    | Landing Length (in)   | N/A  | N/A                    | DWS Provided?               | N/A  |
| N/A                    | Landing Width (in)    | N/A  | N/A                    | DWS Contrast?               | N/A  |
| N/A                    | Landing Slope (%)     | N/A  | N/A                    | DWS Length (in)             | N/A  |
| N/A                    | Landing X Slope (%)   | N/A  | N/A                    | DWS Full Width?             | N/A  |
| N/A                    | Landing Curb? (Y/N)   | N/A  | N/A                    | DWS Offset (in)             | N/A  |
| N/A                    | Shared Landing?       | N/A  |                        |                             |      |
| N/A                    | Gutter Ponding?       | N/A  | N/A                    | Gutter Slope (%)            | N/A  |
| N/A                    | Gutter Lip Ht (in)    | N/A  | N/A                    | Gutter X Slope (%)          | N/A  |
| N/A                    | Painted X Walk1?      | No   | N/A                    | Painted X Walk2?            | No   |
|                        | X Walk 1 Direction    | То Е |                        | X Walk 2 Direction          | To N |
| N/A                    | X Walk 1 Width (in)   | N/A  | N/A                    | X Walk 2 Width (in)         | N/A  |
|                        | X Walk 1 Slope (%)    | 4.6  |                        | X Walk 2 Slope (%)          | 1.5  |
|                        | X Walk 1 X Slope (%)  | 0.0  |                        | X Walk 2 X Slope (%)        | 3.3  |
| N/A                    | Ramp inside XWalk1?   | N/A  | N/A                    | Ramp inside XWalk2?         | N/A  |
|                        | Road Slope (%)        | 1.9  | N/A                    | Clear Space?                | N/A  |
|                        | Road X Slope (%)      | 2.7  | N/A                    | Clear Space to XWalk (in)   | N/A  |
| N/A                    | Any Obstructions?     | N/A  | N/A                    | Storm Grate/Utility Hazard? | N/A  |
|                        | Obstruction Type      |      |                        | Storm Grate/Utility Type    |      |
|                        |                       | N/A  |                        |                             | N/A  |
|                        |                       |      | Yes                    | Surface Condition? (G/P)    | Good |