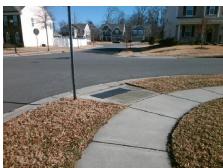

## Field Measurements/Component Compliance

Street 1 Name
Stop Condition-Street 2
Street 2 Name
Stop Condition-Street 1

TURNING WHEEL DR None MINITREE LN StopSign Possible Solutions:

Remove & Replace Curb Ramp With Two New Directional Ramps or Equivalent.

Surveyor Notes:

N/A

PROW/ADA:

R304.5.1

Total Cost: \$ 3200.00

| Compliance Description |                       | Data | Compliance Description |                             | Data |
|------------------------|-----------------------|------|------------------------|-----------------------------|------|
| N/A                    | Ramp Length (in)      | 72.0 | Yes                    | Ramp Slope (%)              | 5.8  |
| No                     | Ramp Width (in)       | 47.0 | Yes                    | Ramp XSlope (%)             | 1.5  |
| N/A                    | Flare Type LT         | N/A  | N/A                    | Flare Type RT               | N/A  |
| N/A                    | Flare Slope LT (%)    | N/A  | N/A                    | Flare Slope RT (%)          | N/A  |
| N/A                    | Flare Traversable LT? | N/A  | N/A                    | Flare Traversable RT?       | N/A  |
| N/A                    | Landing Length (in)   | N/A  | N/A                    | DWS Provided?               | N/A  |
| N/A                    | Landing Width (in)    | N/A  | N/A                    | DWS Contrast?               | N/A  |
| N/A                    | Landing Slope (%)     | N/A  | N/A                    | DWS Length (in)             | N/A  |
| N/A                    | Landing X Slope (%)   | N/A  | N/A                    | DWS Full Width?             | N/A  |
| N/A                    | Landing Curb? (Y/N)   | N/A  | N/A                    | DWS Offset (in)             | N/A  |
| N/A                    | Shared Landing?       | N/A  |                        |                             |      |
| N/A                    | Gutter Ponding?       | N/A  | N/A                    | Gutter Slope (%)            | N/A  |
| N/A                    | Gutter Lip Ht (in)    | N/A  | N/A                    | Gutter X Slope (%)          | N/A  |
| N/A                    | Painted X Walk1?      | No   | N/A                    | Painted X Walk2?            | No   |
|                        | X Walk 1 Direction    | То Е |                        | X Walk 2 Direction          | To N |
| N/A                    | X Walk 1 Width (in)   | N/A  | N/A                    | X Walk 2 Width (in)         | N/A  |
|                        | X Walk 1 Slope (%)    | 4.6  |                        | X Walk 2 Slope (%)          | 1.5  |
|                        | X Walk 1 X Slope (%)  | 0.0  |                        | X Walk 2 X Slope (%)        | 3.3  |
| N/A                    | Ramp inside XWalk1?   | N/A  | N/A                    | Ramp inside XWalk2?         | N/A  |
|                        | Road Slope (%)        | 1.9  | N/A                    | Clear Space?                | N/A  |
|                        | Road X Slope (%)      | 2.7  | N/A                    | Clear Space to XWalk (in)   | N/A  |
| N/A                    | Any Obstructions?     | N/A  | N/A                    | Storm Grate/Utility Hazard? | N/A  |
|                        | Obstruction Type      |      |                        | Storm Grate/Utility Type    |      |
|                        |                       | N/A  |                        |                             | N/A  |
|                        |                       |      | Yes                    | Surface Condition? (G/P)    | Good |