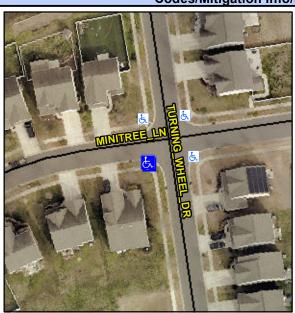

## Access Compliance Report Public Rights-of-Way (Curb Ramps)

Intersection ID: 48767Main Street:TURNING\_WHEEL\_DRCross Street:MINITREE\_LNLocation:SWADA ID: 33AAF4D76B86Ramp Type:PerpDiagInitial Pass/Fail:FailOverall Compliance:NoSeverity Score:8.75