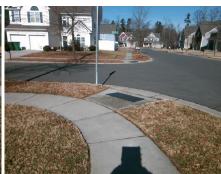

## Field Measurements/Component Compliance

Street 1 Name
Stop Condition-Street 2
Street 2 Name
Stop Condition-Street 1

TURNING WHEEL DR None MINITREE LN StopSign Possible Solutions:

Remove & Replace Curb Ramp With Two New Directional Ramps or Equivalent.

Surveyor Notes:

N/A

PROW/ADA:

R304.5.1

Total Cost: \$ 3200.00

| Compliance Description |                       | Data | Compliance Description |                             | Data |
|------------------------|-----------------------|------|------------------------|-----------------------------|------|
| N/A                    | Ramp Length (in)      | 72.0 | Yes                    | Ramp Slope (%)              | 5.8  |
| No                     | Ramp Width (in)       | 47.0 | Yes                    | Ramp XSlope (%)             | 1.5  |
| N/A                    | Flare Type LT         | N/A  | N/A                    | Flare Type RT               | N/A  |
| N/A                    | Flare Slope LT (%)    | N/A  | N/A                    | Flare Slope RT (%)          | N/A  |
| N/A                    | Flare Traversable LT? | N/A  | N/A                    | Flare Traversable RT?       | N/A  |
| N/A                    | Landing Length (in)   | N/A  | N/A                    | DWS Provided?               | N/A  |
| N/A                    | Landing Width (in)    | N/A  | N/A                    | DWS Contrast?               | N/A  |
| N/A                    | Landing Slope (%)     | N/A  | N/A                    | DWS Length (in)             | N/A  |
| N/A                    | Landing X Slope (%)   | N/A  | N/A                    | DWS Full Width?             | N/A  |
| N/A                    | Landing Curb? (Y/N)   | N/A  | N/A                    | DWS Offset (in)             | N/A  |
| N/A                    | Shared Landing?       | N/A  |                        |                             |      |
| N/A                    | Gutter Ponding?       | N/A  | N/A                    | Gutter Slope (%)            | N/A  |
| N/A                    | Gutter Lip Ht (in)    | N/A  | N/A                    | Gutter X Slope (%)          | N/A  |
| N/A                    | Painted X Walk1?      | No   | N/A                    | Painted X Walk2?            | No   |
|                        | X Walk 1 Direction    | То Е |                        | X Walk 2 Direction          | To N |
| N/A                    | X Walk 1 Width (in)   | N/A  | N/A                    | X Walk 2 Width (in)         | N/A  |
|                        | X Walk 1 Slope (%)    | 4.6  |                        | X Walk 2 Slope (%)          | 1.5  |
|                        | X Walk 1 X Slope (%)  | 0.0  |                        | X Walk 2 X Slope (%)        | 3.3  |
| N/A                    | Ramp inside XWalk1?   | N/A  | N/A                    | Ramp inside XWalk2?         | N/A  |
|                        | Road Slope (%)        | 1.9  | N/A                    | Clear Space?                | N/A  |
|                        | Road X Slope (%)      | 2.7  | N/A                    | Clear Space to XWalk (in)   | N/A  |
| N/A                    | Any Obstructions?     | N/A  | N/A                    | Storm Grate/Utility Hazard? | N/A  |
|                        | Obstruction Type      |      |                        | Storm Grate/Utility Type    |      |
|                        |                       | N/A  |                        |                             | N/A  |
|                        |                       |      | Yes                    | Surface Condition? (G/P)    | Good |