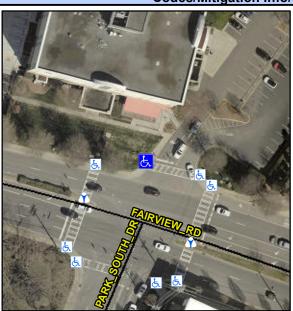

## Access Compliance Report Public Rights-of-Way (Curb Ramps)

Intersection ID: 20146Main Street: FAIRVIEW\_RDCross Street: PARK\_SOUTH\_DRLocation:NWADA ID: 33AAF91FA13CRamp Type: ParaInitial Pass/Fail: FailOverall Compliance: NoSeverity Score: 13.75

**Codes/Mitigation Info/Possible Solution** 

Street 1 Name PARK SOUTH DR
Stop Condition-Street 1 Signal
Street 2 Name N/A
Stop Condition-Street 2 N/A

| Possible Solutions:           | Co  |
|-------------------------------|-----|
| Remove & Replace Entire Ramp. | N/A |
| ·                             | Yes |
|                               | No  |
|                               | No  |
|                               | N/A |
|                               | N/A |
| Surveyor Notes:               | N/A |
| RT RP < 5%                    | N/A |
|                               | N/A |
|                               | N/A |
|                               | N/A |
| PROW/ADA:                     | N/A |
| R304.3.2, R304.5.3            | N/A |
|                               | N/A |
|                               | N/A |