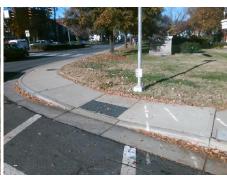

| Total Cost: | \$<br>1600.00 |
|-------------|---------------|

| Field Measurements/Component Compliance |                      |      |      |                             |      |  |  |
|-----------------------------------------|----------------------|------|------|-----------------------------|------|--|--|
| Compliance Description                  |                      | Data | Comp | liance Description          | Data |  |  |
| N/A                                     | Ramp Length LT (in)  | 84.0 | N/A  | Ramp Length RT (in)         | 76.  |  |  |
| Yes                                     | Ramp Width LT (in)   | 60.0 | Yes  | Ramp Width RT (in)          | 60.  |  |  |
| No                                      | Ramp Slope LT (%)    | 11.4 | Yes  | Ramp Slope RT (%)           | 1.1  |  |  |
| No                                      | Ramp XSlope LT (%)   | 2.1  | Yes  | Ramp XSlope RT (%)          | 1.3  |  |  |
| N/A                                     | Landing Length (in)  | N/A  | N/A  | DWS Provided?               | N/A  |  |  |
| N/A                                     | Landing Width (in)   | N/A  | N/A  | DWS Contrast?               | N/A  |  |  |
| N/A                                     | Landing Slope (%)    | N/A  | N/A  | DWS Length (in)             | N/A  |  |  |
| N/A                                     | Landing X Slope (%)  | N/A  | N/A  | DWS Full Width?             | N/A  |  |  |
| N/A                                     | Landing Curb? (Y/N)  | N/A  | N/A  | DWS Offset (in)             | N/A  |  |  |
| N/A                                     | Shared Landing?      | N/A  |      |                             |      |  |  |
| N/A                                     | Gutter Ponding?      | N/A  | N/A  | Gutter Slope (%)            | N/A  |  |  |
| N/A                                     | Gutter Lip Ht (in)   | N/A  | N/A  | Gutter X Slope (%)          | N/A  |  |  |
| N/A                                     | Painted X Walk1?     | Yes  | N/A  | Painted X Walk2?            | N/A  |  |  |
|                                         | X Walk 1 Direction   | To E |      | X Walk 2 Direction          | N/A  |  |  |
| N/A                                     | X Walk 1 Width (in)  | 82.0 | N/A  | X Walk 2 Width (in)         | N/A  |  |  |
|                                         | X Walk 1 Slope (%)   | 1.1  |      | X Walk 2 Slope (%)          | N/A  |  |  |
|                                         | X Walk 1 X Slope (%) | 4.6  |      | X Walk 2 X Slope (%)        | N/A  |  |  |
| N/A                                     | Ramp inside XWalk1?  | Yes  | N/A  | Ramp inside XWalk2?         | N/A  |  |  |
|                                         | Road Slope (%)       | N/A  | N/A  | Clear Space?                | N/A  |  |  |
|                                         | Road X Slope (%)     | N/A  | N/A  | Clear Space to XWalk (in)   | N/A  |  |  |
| N/A                                     | Any Obstructions?    | N/A  | N/A  | Storm Grate/Utility Hazard? | N/A  |  |  |
|                                         | Obstruction Type     |      |      | Storm Grate/Utility Type    |      |  |  |
|                                         |                      | N/A  |      |                             | N/A  |  |  |
|                                         |                      |      | Yes  | Surface Condition? (G/P)    | Good |  |  |
|                                         |                      |      | N/A  | Curb Slope (%)              | 0.   |  |  |
| 112                                     |                      |      |      |                             |      |  |  |