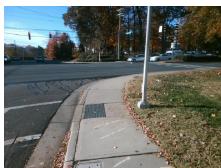

| Total Cost: | \$<br>1600.00 |
|-------------|---------------|

| Field Measurements/Component Compliance |                      |      |      |                             |      |  |  |
|-----------------------------------------|----------------------|------|------|-----------------------------|------|--|--|
| Compliance Description                  |                      | Data | Comp | liance Description          | Data |  |  |
| N/A                                     | Ramp Length LT (in)  | 84.0 | N/A  | Ramp Length RT (in)         | 76.  |  |  |
| Yes                                     | Ramp Width LT (in)   | 60.0 | Yes  | Ramp Width RT (in)          | 60.  |  |  |
| No                                      | Ramp Slope LT (%)    | 11.4 | Yes  | Ramp Slope RT (%)           | 1.1  |  |  |
| No                                      | Ramp XSlope LT (%)   | 2.1  | Yes  | Ramp XSlope RT (%)          | 1.3  |  |  |
| N/A                                     | Landing Length (in)  | N/A  | N/A  | DWS Provided?               | N/A  |  |  |
| N/A                                     | Landing Width (in)   | N/A  | N/A  | DWS Contrast?               | N/A  |  |  |
| N/A                                     | Landing Slope (%)    | N/A  | N/A  | DWS Length (in)             | N/A  |  |  |
| N/A                                     | Landing X Slope (%)  | N/A  | N/A  | DWS Full Width?             | N/A  |  |  |
| N/A                                     | Landing Curb? (Y/N)  | N/A  | N/A  | DWS Offset (in)             | N/A  |  |  |
| N/A                                     | Shared Landing?      | N/A  |      |                             |      |  |  |
| N/A                                     | Gutter Ponding?      | N/A  | N/A  | Gutter Slope (%)            | N/A  |  |  |
| N/A                                     | Gutter Lip Ht (in)   | N/A  | N/A  | Gutter X Slope (%)          | N/A  |  |  |
| N/A                                     | Painted X Walk1?     | Yes  | N/A  | Painted X Walk2?            | N/A  |  |  |
|                                         | X Walk 1 Direction   | To E |      | X Walk 2 Direction          | N/A  |  |  |
| N/A                                     | X Walk 1 Width (in)  | 82.0 | N/A  | X Walk 2 Width (in)         | N/A  |  |  |
|                                         | X Walk 1 Slope (%)   | 1.1  |      | X Walk 2 Slope (%)          | N/A  |  |  |
|                                         | X Walk 1 X Slope (%) | 4.6  |      | X Walk 2 X Slope (%)        | N/A  |  |  |
| N/A                                     | Ramp inside XWalk1?  | Yes  | N/A  | Ramp inside XWalk2?         | N/A  |  |  |
|                                         | Road Slope (%)       | N/A  | N/A  | Clear Space?                | N/A  |  |  |
|                                         | Road X Slope (%)     | N/A  | N/A  | Clear Space to XWalk (in)   | N/A  |  |  |
| N/A                                     | Any Obstructions?    | N/A  | N/A  | Storm Grate/Utility Hazard? | N/A  |  |  |
|                                         | Obstruction Type     |      |      | Storm Grate/Utility Type    |      |  |  |
|                                         |                      | N/A  |      |                             | N/A  |  |  |
|                                         |                      |      | Yes  | Surface Condition? (G/P)    | Good |  |  |
|                                         |                      |      | N/A  | Curb Slope (%)              | 0.   |  |  |
| 112                                     |                      |      |      |                             |      |  |  |