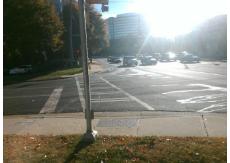

| Total Cost: | \$<br>1600.00 |
|-------------|---------------|

| Field Measurements/Component Compliance |                      |      |      |                             |      |  |  |
|-----------------------------------------|----------------------|------|------|-----------------------------|------|--|--|
| Compliance Description                  |                      | Data | Comp | liance Description          | Data |  |  |
| N/A                                     | Ramp Length LT (in)  | 84.0 | N/A  | Ramp Length RT (in)         | 76.  |  |  |
| Yes                                     | Ramp Width LT (in)   | 60.0 | Yes  | Ramp Width RT (in)          | 60.  |  |  |
| No                                      | Ramp Slope LT (%)    | 11.4 | Yes  | Ramp Slope RT (%)           | 1.1  |  |  |
| No                                      | Ramp XSlope LT (%)   | 2.1  | Yes  | Ramp XSlope RT (%)          | 1.3  |  |  |
| N/A                                     | Landing Length (in)  | N/A  | N/A  | DWS Provided?               | N/A  |  |  |
| N/A                                     | Landing Width (in)   | N/A  | N/A  | DWS Contrast?               | N/A  |  |  |
| N/A                                     | Landing Slope (%)    | N/A  | N/A  | DWS Length (in)             | N/A  |  |  |
| N/A                                     | Landing X Slope (%)  | N/A  | N/A  | DWS Full Width?             | N/A  |  |  |
| N/A                                     | Landing Curb? (Y/N)  | N/A  | N/A  | DWS Offset (in)             | N/A  |  |  |
| N/A                                     | Shared Landing?      | N/A  |      |                             |      |  |  |
| N/A                                     | Gutter Ponding?      | N/A  | N/A  | Gutter Slope (%)            | N/A  |  |  |
| N/A                                     | Gutter Lip Ht (in)   | N/A  | N/A  | Gutter X Slope (%)          | N/A  |  |  |
| N/A                                     | Painted X Walk1?     | Yes  | N/A  | Painted X Walk2?            | N/A  |  |  |
|                                         | X Walk 1 Direction   | To E |      | X Walk 2 Direction          | N/A  |  |  |
| N/A                                     | X Walk 1 Width (in)  | 82.0 | N/A  | X Walk 2 Width (in)         | N/A  |  |  |
|                                         | X Walk 1 Slope (%)   | 1.1  |      | X Walk 2 Slope (%)          | N/A  |  |  |
|                                         | X Walk 1 X Slope (%) | 4.6  |      | X Walk 2 X Slope (%)        | N/A  |  |  |
| N/A                                     | Ramp inside XWalk1?  | Yes  | N/A  | Ramp inside XWalk2?         | N/A  |  |  |
|                                         | Road Slope (%)       | N/A  | N/A  | Clear Space?                | N/A  |  |  |
|                                         | Road X Slope (%)     | N/A  | N/A  | Clear Space to XWalk (in)   | N/A  |  |  |
| N/A                                     | Any Obstructions?    | N/A  | N/A  | Storm Grate/Utility Hazard? | N/A  |  |  |
|                                         | Obstruction Type     |      |      | Storm Grate/Utility Type    |      |  |  |
|                                         |                      | N/A  |      |                             | N/A  |  |  |
|                                         |                      |      | Yes  | Surface Condition? (G/P)    | Good |  |  |
|                                         |                      |      | N/A  | Curb Slope (%)              | 0.   |  |  |
| 112                                     |                      |      |      |                             |      |  |  |