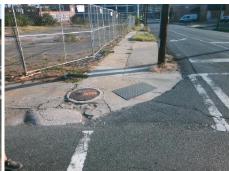

Intersection ID: 12299 Main Street: W MOREHEAD ST Cross Street: S CHASE ST Location: N Initial Pass/Fail: Fail **Overall Compliance: No Severity Score:** 25 ADA ID: 33ACFAA82F98 Ramp Type: PerpDiag

Compliance Description

Surface Condition? (G/P)

W MOREHEAD ST Street 1 Name Stop Condition-Street 2 S CEDAR ST Street 2 Name Stop Condition-Street 1

Remove & Replace Curb Ramp With Two New Directional Ramps or Equivalent.

Surveyor Notes: