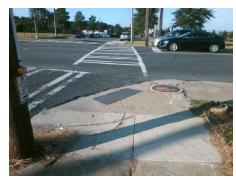

Intersection ID: 12299 Main Street: W MOREHEAD ST Cross Street: S CHASE ST Location: N Initial Pass/Fail: Fail **Overall Compliance: No Severity Score:** 25 ADA ID: 33ACFAA82F98 Ramp Type: PerpDiag

Compliance Description

Surface Condition? (G/P)

W MOREHEAD ST Street 1 Name Stop Condition-Street 2 S CEDAR ST Street 2 Name Stop Condition-Street 1

Remove & Replace Curb Ramp With Two New Directional Ramps or Equivalent.

Surveyor Notes: