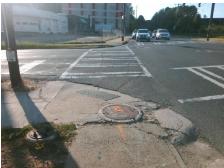

Intersection ID: 12299 Main Street: W MOREHEAD ST Cross Street: S CHASE ST Location: N Initial Pass/Fail: Fail **Overall Compliance: No Severity Score:** 25 ADA ID: 33ACFAA82F98 Ramp Type: PerpDiag

Compliance Description

Surface Condition? (G/P)

W MOREHEAD ST Street 1 Name Stop Condition-Street 2 S CEDAR ST Street 2 Name Stop Condition-Street 1

Remove & Replace Curb Ramp With Two New Directional Ramps or Equivalent.

Surveyor Notes: