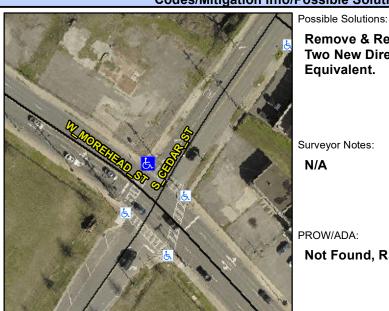

Intersection ID: 12299 Main Street: W MOREHEAD ST Cross Street: S CHASE ST Location: N Initial Pass/Fail: Fail **Overall Compliance: No Severity Score:** 25 ADA ID: 33ACFAA82F98 Ramp Type: PerpDiag

Compliance Description

Surface Condition? (G/P)

W MOREHEAD ST Street 1 Name Stop Condition-Street 2 S CEDAR ST Street 2 Name Stop Condition-Street 1

Remove & Replace Curb Ramp With Two New Directional Ramps or Equivalent.

Surveyor Notes:

N/A

PROW/ADA:

Not Found, R304.5.3

Signal Signal

No Ramp XSlope (%) Yes Ramp Width (in) 48.0 N/A N/A Flare Type LT N/A Flare Type RT N/A N/A N/A Flare Slope RT (%) Flare Slope LT (%) N/A Flare Traversable LT? N/A N/A Flare Traversable RT? N/A N/A N/A **DWS Provided?** Landing Length (in) N/A Landing Width (in) N/A N/A **DWS Contrast?** N/A N/A N/A Landing Slope (%) DWS Length (in) N/A Landing X Slope (%) N/A N/A DWS Full Width? N/A Landing Curb? (Y/N) N/A N/A DWS Offset (in) N/A N/A Shared Landing? N/A **Gutter Ponding?** N/A N/A Gutter Slope (%) N/A Gutter Lip Ht (in) N/A N/A Gutter X Slope (%) N/A Painted X Walk1? Yes N/A Painted X Walk2? X Walk 1 Direction To SW X Walk 2 Direction N/A 105.0 X Walk 1 Width (in) X Walk 2 Width (in) X Walk 1 Slope (%) X Walk 2 Slope (%) 6.4 X Walk 1 X Slope (%) 4.9 X Walk 2 X Slope (%) N/A N/A Ramp inside XWalk2? Ramp inside XWalk1? Yes Road Slope (%) 0.2 N/A Clear Space? N/A Road X Slope (%) 10.7 Clear Space to XWalk (in) N/A N/A Any Obstructions? N/A Storm Grate/Utility Hazard? **Obstruction Type** Storm Grate/Utility Type