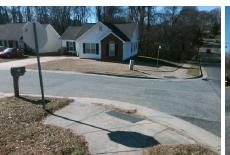

| Field Measurements/Component Compilance |                       |      |      |                             |      |  |
|-----------------------------------------|-----------------------|------|------|-----------------------------|------|--|
| Compliance Description                  |                       | Data | Comp | liance Description          | Data |  |
| N/A                                     | Ramp Length (in)      | 48.0 | No   | Ramp Slope (%)              | 10.6 |  |
| No                                      | Ramp Width (in)       | 46.0 | No   | Ramp XSlope (%)             | 7.7  |  |
| N/A                                     | Flare Type LT         | N/A  | N/A  | Flare Type RT               | N/A  |  |
| N/A                                     | Flare Slope LT (%)    | N/A  | N/A  | Flare Slope RT (%)          | N/A  |  |
| N/A                                     | Flare Traversable LT? | N/A  | N/A  | Flare Traversable RT?       | N/A  |  |
| N/A                                     | Landing Length (in)   | N/A  | N/A  | DWS Provided?               | N/A  |  |
| N/A                                     | Landing Width (in)    | N/A  | N/A  | DWS Contrast?               | N/A  |  |
| N/A                                     | Landing Slope (%)     | N/A  | N/A  | DWS Length (in)             | N/A  |  |
| N/A                                     | Landing X Slope (%)   | N/A  | N/A  | DWS Full Width?             | N/A  |  |
| N/A                                     | Landing Curb? (Y/N)   | N/A  | N/A  | DWS Offset (in)             | N/A  |  |
| N/A                                     | Shared Landing?       | N/A  |      |                             |      |  |
| N/A                                     | Gutter Ponding?       | N/A  | N/A  | Gutter Slope (%)            | N/A  |  |
| N/A                                     | Gutter Lip Ht (in)    | N/A  | N/A  | Gutter X Slope (%)          | N/A  |  |
| N/A                                     | Painted X Walk1?      | No   | N/A  | Painted X Walk2?            | N/A  |  |
|                                         | X Walk 1 Direction    | To W |      | X Walk 2 Direction          | N/A  |  |
| N/A                                     | X Walk 1 Width (in)   | N/A  | N/A  | X Walk 2 Width (in)         | N/A  |  |
|                                         | X Walk 1 Slope (%)    | 6.7  |      | X Walk 2 Slope (%)          | N/A  |  |
|                                         | X Walk 1 X Slope (%)  | 0.6  |      | X Walk 2 X Slope (%)        | N/A  |  |
| N/A                                     | Ramp inside XWalk1?   | N/A  | N/A  | Ramp inside XWalk2?         | N/A  |  |
|                                         | Road Slope (%)        | N/A  | N/A  | Clear Space?                | N/A  |  |
|                                         | Road X Slope (%)      | N/A  | N/A  | Clear Space to XWalk (in)   | N/A  |  |
| N/A                                     | Any Obstructions?     | N/A  | N/A  | Storm Grate/Utility Hazard? | N/A  |  |
|                                         | Obstruction Type      |      |      | Storm Grate/Utility Type    |      |  |
|                                         |                       | N/A  |      |                             | N/A  |  |
|                                         |                       |      | Yes  | Surface Condition? (G/P)    | Good |  |