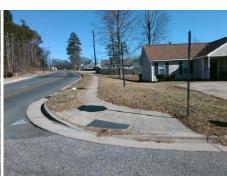

| Field Measurements/Component Compilance |                       |      |      |                             |      |  |
|-----------------------------------------|-----------------------|------|------|-----------------------------|------|--|
| Compliance Description                  |                       | Data | Comp | liance Description          | Data |  |
| N/A                                     | Ramp Length (in)      | 48.0 | No   | Ramp Slope (%)              | 10.6 |  |
| No                                      | Ramp Width (in)       | 46.0 | No   | Ramp XSlope (%)             | 7.7  |  |
| N/A                                     | Flare Type LT         | N/A  | N/A  | Flare Type RT               | N/A  |  |
| N/A                                     | Flare Slope LT (%)    | N/A  | N/A  | Flare Slope RT (%)          | N/A  |  |
| N/A                                     | Flare Traversable LT? | N/A  | N/A  | Flare Traversable RT?       | N/A  |  |
| N/A                                     | Landing Length (in)   | N/A  | N/A  | DWS Provided?               | N/A  |  |
| N/A                                     | Landing Width (in)    | N/A  | N/A  | DWS Contrast?               | N/A  |  |
| N/A                                     | Landing Slope (%)     | N/A  | N/A  | DWS Length (in)             | N/A  |  |
| N/A                                     | Landing X Slope (%)   | N/A  | N/A  | DWS Full Width?             | N/A  |  |
| N/A                                     | Landing Curb? (Y/N)   | N/A  | N/A  | DWS Offset (in)             | N/A  |  |
| N/A                                     | Shared Landing?       | N/A  |      |                             |      |  |
| N/A                                     | Gutter Ponding?       | N/A  | N/A  | Gutter Slope (%)            | N/A  |  |
| N/A                                     | Gutter Lip Ht (in)    | N/A  | N/A  | Gutter X Slope (%)          | N/A  |  |
| N/A                                     | Painted X Walk1?      | No   | N/A  | Painted X Walk2?            | N/A  |  |
|                                         | X Walk 1 Direction    | To W |      | X Walk 2 Direction          | N/A  |  |
| N/A                                     | X Walk 1 Width (in)   | N/A  | N/A  | X Walk 2 Width (in)         | N/A  |  |
|                                         | X Walk 1 Slope (%)    | 6.7  |      | X Walk 2 Slope (%)          | N/A  |  |
|                                         | X Walk 1 X Slope (%)  | 0.6  |      | X Walk 2 X Slope (%)        | N/A  |  |
| N/A                                     | Ramp inside XWalk1?   | N/A  | N/A  | Ramp inside XWalk2?         | N/A  |  |
|                                         | Road Slope (%)        | N/A  | N/A  | Clear Space?                | N/A  |  |
|                                         | Road X Slope (%)      | N/A  | N/A  | Clear Space to XWalk (in)   | N/A  |  |
| N/A                                     | Any Obstructions?     | N/A  | N/A  | Storm Grate/Utility Hazard? | N/A  |  |
|                                         | Obstruction Type      |      |      | Storm Grate/Utility Type    |      |  |
|                                         |                       | N/A  |      |                             | N/A  |  |
|                                         |                       |      | Yes  | Surface Condition? (G/P)    | Good |  |