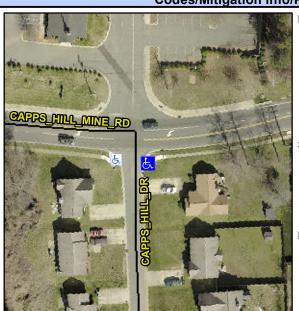

## Access Compliance Report Public Rights-of-Way (Curb Ramps)

Intersection ID: 6578 Main Street: CAPPS\_HILL\_DR Cross Street: CAPPS\_HILL\_MINE\_RD Location: SE

ADA ID: 33AD6B02C312 Ramp Type: Perp Initial Pass/Fail: Fail Overall Compliance: No Severity Score: 46.25

## Field Measurements/Component Compliance

| Street 1 Name           | CAPPS HILL DR |
|-------------------------|---------------|
| Stop Condition-Street 2 | StopSign      |
| Street 2 Name           | N/A           |
| Stop Condition-Street 1 | N/A           |