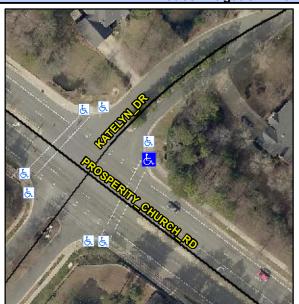

## Access Compliance Report Public Rights-of-Way (Curb Ramps)

Intersection ID: 3373Main Street:KATELYN\_DRCross Street:PROSPERITY\_CHURCH\_RDLocation:EADA ID: 33AE3A32B19ERamp Type:ParaInitial Pass/Fail:FailOverall Compliance:NoSeverity Score:25

## Field Measurements/Component Compliance

Street 1 Name PROSPERITY CHURCH RD
Stop Condition-Street 1 None
Street 2 Name N/A
Stop Condition-Street 2 N/A

Possible Solutions:

Remove & Replace Entire Ramp.

Surveyor Notes:

LT RP < 5%

PROW/ADA:

R304.3.2

Total Cost: \$ 1600.00

| Field Measurements/Component Compilance |                      |       |                        |                             |      |
|-----------------------------------------|----------------------|-------|------------------------|-----------------------------|------|
| Compliance Description                  |                      | Data  | Compliance Description |                             | Data |
| N/A                                     | Ramp Length LT (in)  | 56.0  | N/A                    | Ramp Length RT (in)         | 41.0 |
| Yes                                     | Ramp Width LT (in)   | 101.0 | Yes                    | Ramp Width RT (in)          | 60.0 |
| Yes                                     | Ramp Slope LT (%)    | 3.5   | No                     | Ramp Slope RT (%)           | 12.5 |
| Yes                                     | Ramp XSlope LT (%)   | 1.2   | Yes                    | Ramp XSlope RT (%)          | 0.7  |
| N/A                                     | Landing Length (in)  | N/A   | N/A                    | DWS Provided?               | N/A  |
| N/A                                     | Landing Width (in)   | N/A   | N/A                    | DWS Contrast?               | N/A  |
| N/A                                     | Landing Slope (%)    | N/A   | N/A                    | DWS Length (in)             | N/A  |
| N/A                                     | Landing X Slope (%)  | N/A   | N/A                    | DWS Full Width?             | N/A  |
| N/A                                     | Landing Curb? (Y/N)  | N/A   | N/A                    | DWS Offset (in)             | N/A  |
| N/A                                     | Shared Landing?      | N/A   |                        |                             |      |
| N/A                                     | Gutter Ponding?      | N/A   | N/A                    | Gutter Slope (%)            | N/A  |
| N/A                                     | Gutter Lip Ht (in)   | N/A   | N/A                    | Gutter X Slope (%)          | N/A  |
| N/A                                     | Painted X Walk1?     | Yes   | N/A                    | Painted X Walk2?            | N/A  |
|                                         | X Walk 1 Direction   | To SW |                        | X Walk 2 Direction          | N/A  |
| N/A                                     | X Walk 1 Width (in)  | 102.0 | N/A                    | X Walk 2 Width (in)         | N/A  |
|                                         | X Walk 1 Slope (%)   | 0.5   |                        | X Walk 2 Slope (%)          | N/A  |
|                                         | X Walk 1 X Slope (%) | 0.9   |                        | X Walk 2 X Slope (%)        | N/A  |
| N/A                                     | Ramp inside XWalk1?  | Yes   | N/A                    | Ramp inside XWalk2?         | N/A  |
|                                         | Road Slope (%)       | N/A   | N/A                    | Clear Space?                | N/A  |
|                                         | Road X Slope (%)     | N/A   | N/A                    | Clear Space to XWalk (in)   | N/A  |
| N/A                                     | Any Obstructions?    | N/A   | N/A                    | Storm Grate/Utility Hazard? | N/A  |
|                                         | Obstruction Type     |       |                        | Storm Grate/Utility Type    |      |
|                                         |                      | N/A   |                        |                             | N/A  |
|                                         |                      |       | Yes                    | Surface Condition? (G/P)    | Good |
|                                         |                      |       | N/A                    | Curb Slope (%)              | N/A  |
| EIK.                                    | FLYII and            |       |                        |                             |      |