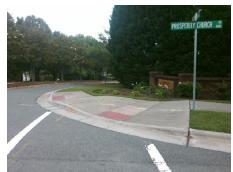

## Access Compliance Report Public Rights-of-Way (Curb Ramps)

Intersection ID: 3373Main Street:KATELYN\_DRCross Street:PROSPERITY\_CHURCH\_RDLocation:EADA ID: 33AE3A32B19ERamp Type:ParaInitial Pass/Fail:FailOverall Compliance:NoSeverity Score:25

## Field Measurements/Component Compliance

Street 1 Name PROSPERITY CHURCH RD
Stop Condition-Street 1 None
Street 2 Name N/A
Stop Condition-Street 2 N/A

Possible Solutions:

Remove & Replace Entire Ramp.

Surveyor Notes:

LT RP < 5%

PROW/ADA:

R304.3.2

Total Cost: \$ 1600.00

| Field Measurements/Component Compilance |                      |       |                        |                             |      |
|-----------------------------------------|----------------------|-------|------------------------|-----------------------------|------|
| Compliance Description                  |                      | Data  | Compliance Description |                             | Data |
| N/A                                     | Ramp Length LT (in)  | 56.0  | N/A                    | Ramp Length RT (in)         | 41.0 |
| Yes                                     | Ramp Width LT (in)   | 101.0 | Yes                    | Ramp Width RT (in)          | 60.0 |
| Yes                                     | Ramp Slope LT (%)    | 3.5   | No                     | Ramp Slope RT (%)           | 12.5 |
| Yes                                     | Ramp XSlope LT (%)   | 1.2   | Yes                    | Ramp XSlope RT (%)          | 0.7  |
| N/A                                     | Landing Length (in)  | N/A   | N/A                    | DWS Provided?               | N/A  |
| N/A                                     | Landing Width (in)   | N/A   | N/A                    | DWS Contrast?               | N/A  |
| N/A                                     | Landing Slope (%)    | N/A   | N/A                    | DWS Length (in)             | N/A  |
| N/A                                     | Landing X Slope (%)  | N/A   | N/A                    | DWS Full Width?             | N/A  |
| N/A                                     | Landing Curb? (Y/N)  | N/A   | N/A                    | DWS Offset (in)             | N/A  |
| N/A                                     | Shared Landing?      | N/A   |                        |                             |      |
| N/A                                     | Gutter Ponding?      | N/A   | N/A                    | Gutter Slope (%)            | N/A  |
| N/A                                     | Gutter Lip Ht (in)   | N/A   | N/A                    | Gutter X Slope (%)          | N/A  |
| N/A                                     | Painted X Walk1?     | Yes   | N/A                    | Painted X Walk2?            | N/A  |
|                                         | X Walk 1 Direction   | To SW |                        | X Walk 2 Direction          | N/A  |
| N/A                                     | X Walk 1 Width (in)  | 102.0 | N/A                    | X Walk 2 Width (in)         | N/A  |
|                                         | X Walk 1 Slope (%)   | 0.5   |                        | X Walk 2 Slope (%)          | N/A  |
|                                         | X Walk 1 X Slope (%) | 0.9   |                        | X Walk 2 X Slope (%)        | N/A  |
| N/A                                     | Ramp inside XWalk1?  | Yes   | N/A                    | Ramp inside XWalk2?         | N/A  |
|                                         | Road Slope (%)       | N/A   | N/A                    | Clear Space?                | N/A  |
|                                         | Road X Slope (%)     | N/A   | N/A                    | Clear Space to XWalk (in)   | N/A  |
| N/A                                     | Any Obstructions?    | N/A   | N/A                    | Storm Grate/Utility Hazard? | N/A  |
|                                         | Obstruction Type     |       |                        | Storm Grate/Utility Type    |      |
|                                         |                      | N/A   |                        |                             | N/A  |
|                                         |                      |       | Yes                    | Surface Condition? (G/P)    | Good |
|                                         |                      |       | N/A                    | Curb Slope (%)              | N/A  |
| EIK.                                    | FLYII and            |       |                        |                             |      |