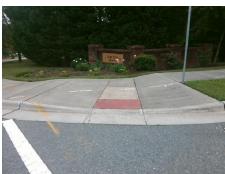

## Access Compliance Report Public Rights-of-Way (Curb Ramps)

Intersection ID: 3373Main Street:KATELYN\_DRCross Street:PROSPERITY\_CHURCH\_RDLocation:EADA ID: 33AE3A32B19ERamp Type:ParaInitial Pass/Fail:FailOverall Compliance:NoSeverity Score:25

## Field Measurements/Component Compliance

Street 1 Name PROSPERITY CHURCH RD
Stop Condition-Street 1 None
Street 2 Name N/A
Stop Condition-Street 2 N/A

Possible Solutions:

Remove & Replace Entire Ramp.

Surveyor Notes:

LT RP < 5%

PROW/ADA:

R304.3.2

Total Cost: \$ 1600.00

| Field Measurements/Component Compilance |                      |       |                        |                             |      |
|-----------------------------------------|----------------------|-------|------------------------|-----------------------------|------|
| Compliance Description                  |                      | Data  | Compliance Description |                             | Data |
| N/A                                     | Ramp Length LT (in)  | 56.0  | N/A                    | Ramp Length RT (in)         | 41.0 |
| Yes                                     | Ramp Width LT (in)   | 101.0 | Yes                    | Ramp Width RT (in)          | 60.0 |
| Yes                                     | Ramp Slope LT (%)    | 3.5   | No                     | Ramp Slope RT (%)           | 12.5 |
| Yes                                     | Ramp XSlope LT (%)   | 1.2   | Yes                    | Ramp XSlope RT (%)          | 0.7  |
| N/A                                     | Landing Length (in)  | N/A   | N/A                    | DWS Provided?               | N/A  |
| N/A                                     | Landing Width (in)   | N/A   | N/A                    | DWS Contrast?               | N/A  |
| N/A                                     | Landing Slope (%)    | N/A   | N/A                    | DWS Length (in)             | N/A  |
| N/A                                     | Landing X Slope (%)  | N/A   | N/A                    | DWS Full Width?             | N/A  |
| N/A                                     | Landing Curb? (Y/N)  | N/A   | N/A                    | DWS Offset (in)             | N/A  |
| N/A                                     | Shared Landing?      | N/A   |                        |                             |      |
| N/A                                     | Gutter Ponding?      | N/A   | N/A                    | Gutter Slope (%)            | N/A  |
| N/A                                     | Gutter Lip Ht (in)   | N/A   | N/A                    | Gutter X Slope (%)          | N/A  |
| N/A                                     | Painted X Walk1?     | Yes   | N/A                    | Painted X Walk2?            | N/A  |
|                                         | X Walk 1 Direction   | To SW |                        | X Walk 2 Direction          | N/A  |
| N/A                                     | X Walk 1 Width (in)  | 102.0 | N/A                    | X Walk 2 Width (in)         | N/A  |
|                                         | X Walk 1 Slope (%)   | 0.5   |                        | X Walk 2 Slope (%)          | N/A  |
|                                         | X Walk 1 X Slope (%) | 0.9   |                        | X Walk 2 X Slope (%)        | N/A  |
| N/A                                     | Ramp inside XWalk1?  | Yes   | N/A                    | Ramp inside XWalk2?         | N/A  |
|                                         | Road Slope (%)       | N/A   | N/A                    | Clear Space?                | N/A  |
|                                         | Road X Slope (%)     | N/A   | N/A                    | Clear Space to XWalk (in)   | N/A  |
| N/A                                     | Any Obstructions?    | N/A   | N/A                    | Storm Grate/Utility Hazard? | N/A  |
|                                         | Obstruction Type     |       |                        | Storm Grate/Utility Type    |      |
|                                         |                      | N/A   |                        |                             | N/A  |
|                                         |                      |       | Yes                    | Surface Condition? (G/P)    | Good |
|                                         |                      |       | N/A                    | Curb Slope (%)              | N/A  |
| EIK.                                    | FLYII and            |       |                        |                             |      |