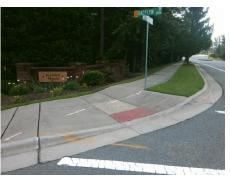

## Access Compliance Report Public Rights-of-Way (Curb Ramps)

Intersection ID: 3373Main Street:KATELYN\_DRCross Street:PROSPERITY\_CHURCH\_RDLocation:EADA ID: 33AE3A32B19ERamp Type:ParaInitial Pass/Fail:FailOverall Compliance:NoSeverity Score:25

## Field Measurements/Component Compliance

Street 1 Name PROSPERITY CHURCH RD
Stop Condition-Street 1 None
Street 2 Name N/A
Stop Condition-Street 2 N/A

Possible Solutions:

Remove & Replace Entire Ramp.

Surveyor Notes:

LT RP < 5%

PROW/ADA:

R304.3.2

Total Cost: \$ 1600.00

| Field Measurements/Component Compilance |                      |       |                        |                             |      |
|-----------------------------------------|----------------------|-------|------------------------|-----------------------------|------|
| Compliance Description                  |                      | Data  | Compliance Description |                             | Data |
| N/A                                     | Ramp Length LT (in)  | 56.0  | N/A                    | Ramp Length RT (in)         | 41.0 |
| Yes                                     | Ramp Width LT (in)   | 101.0 | Yes                    | Ramp Width RT (in)          | 60.0 |
| Yes                                     | Ramp Slope LT (%)    | 3.5   | No                     | Ramp Slope RT (%)           | 12.5 |
| Yes                                     | Ramp XSlope LT (%)   | 1.2   | Yes                    | Ramp XSlope RT (%)          | 0.7  |
| N/A                                     | Landing Length (in)  | N/A   | N/A                    | DWS Provided?               | N/A  |
| N/A                                     | Landing Width (in)   | N/A   | N/A                    | DWS Contrast?               | N/A  |
| N/A                                     | Landing Slope (%)    | N/A   | N/A                    | DWS Length (in)             | N/A  |
| N/A                                     | Landing X Slope (%)  | N/A   | N/A                    | DWS Full Width?             | N/A  |
| N/A                                     | Landing Curb? (Y/N)  | N/A   | N/A                    | DWS Offset (in)             | N/A  |
| N/A                                     | Shared Landing?      | N/A   |                        |                             |      |
| N/A                                     | Gutter Ponding?      | N/A   | N/A                    | Gutter Slope (%)            | N/A  |
| N/A                                     | Gutter Lip Ht (in)   | N/A   | N/A                    | Gutter X Slope (%)          | N/A  |
| N/A                                     | Painted X Walk1?     | Yes   | N/A                    | Painted X Walk2?            | N/A  |
|                                         | X Walk 1 Direction   | To SW |                        | X Walk 2 Direction          | N/A  |
| N/A                                     | X Walk 1 Width (in)  | 102.0 | N/A                    | X Walk 2 Width (in)         | N/A  |
|                                         | X Walk 1 Slope (%)   | 0.5   |                        | X Walk 2 Slope (%)          | N/A  |
|                                         | X Walk 1 X Slope (%) | 0.9   |                        | X Walk 2 X Slope (%)        | N/A  |
| N/A                                     | Ramp inside XWalk1?  | Yes   | N/A                    | Ramp inside XWalk2?         | N/A  |
|                                         | Road Slope (%)       | N/A   | N/A                    | Clear Space?                | N/A  |
|                                         | Road X Slope (%)     | N/A   | N/A                    | Clear Space to XWalk (in)   | N/A  |
| N/A                                     | Any Obstructions?    | N/A   | N/A                    | Storm Grate/Utility Hazard? | N/A  |
|                                         | Obstruction Type     |       |                        | Storm Grate/Utility Type    |      |
|                                         |                      | N/A   |                        |                             | N/A  |
|                                         |                      |       | Yes                    | Surface Condition? (G/P)    | Good |
|                                         |                      |       | N/A                    | Curb Slope (%)              | N/A  |
| EIK.                                    | FLYII and            |       |                        |                             |      |