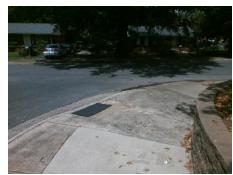

## Field Measurements/Component Compliance

Street 1 Name
Stop Condition-Street 2
Street 2 Name
Stop Condition-Street 1

RODMAN ST None BURKLAND DR StopSign Possible Solutions:

Remove & Replace Curb Ramp With Two New Directional Ramps or Equivalent.

Surveyor Notes:

N/A

PROW/ADA:

Not Found, R304.5.1, R304.5.3

Total Cost: \$ 3200.00

| Field Measurements/Component Compliance |                        |                       |       |      |                             |       |
|-----------------------------------------|------------------------|-----------------------|-------|------|-----------------------------|-------|
|                                         | Compliance Description |                       | Data  | Comp | oliance Description         | Data  |
|                                         | N/A                    | Ramp Length (in)      | 132.0 | Yes  | Ramp Slope (%)              | 7.7   |
|                                         | No                     | Ramp Width (in)       | 42.0  | No   | Ramp XSlope (%)             | 3.9   |
|                                         | N/A                    | Flare Type LT         | N/A   | N/A  | Flare Type RT               | N/A   |
|                                         | N/A                    | Flare Slope LT (%)    | N/A   | N/A  | Flare Slope RT (%)          | N/A   |
|                                         | N/A                    | Flare Traversable LT? | N/A   | N/A  | Flare Traversable RT?       | N/A   |
|                                         | N/A                    | Landing Length (in)   | N/A   | N/A  | DWS Provided?               | N/A   |
|                                         | N/A                    | Landing Width (in)    | N/A   | N/A  | DWS Contrast?               | N/A   |
|                                         | N/A                    | Landing Slope (%)     | N/A   | N/A  | DWS Length (in)             | N/A   |
|                                         | N/A                    | Landing X Slope (%)   | N/A   | N/A  | DWS Full Width?             | N/A   |
|                                         | N/A                    | Landing Curb? (Y/N)   | N/A   | N/A  | DWS Offset (in)             | N/A   |
|                                         | N/A                    | Shared Landing?       | N/A   |      |                             |       |
|                                         | N/A                    | Gutter Ponding?       | N/A   | N/A  | Gutter Slope (%)            | N/A   |
|                                         | N/A                    | Gutter Lip Ht (in)    | N/A   | N/A  | Gutter X Slope (%)          | N/A   |
|                                         | N/A                    | Painted X Walk1?      | No    | N/A  | Painted X Walk2?            | No    |
|                                         |                        | X Walk 1 Direction    | To NW |      | X Walk 2 Direction          | To SW |
|                                         | N/A                    | X Walk 1 Width (in)   | N/A   | N/A  | X Walk 2 Width (in)         | N/A   |
|                                         |                        | X Walk 1 Slope (%)    | 1.0   |      | X Walk 2 Slope (%)          | 3.0   |
|                                         |                        | X Walk 1 X Slope (%)  | 0.0   |      | X Walk 2 X Slope (%)        | 0.9   |
|                                         | N/A                    | Ramp inside XWalk1?   | N/A   | N/A  | Ramp inside XWalk2?         | N/A   |
|                                         |                        | Road Slope (%)        | 0.4   | N/A  | Clear Space?                | N/A   |
|                                         |                        | Road X Slope (%)      | 3.2   | N/A  | Clear Space to XWalk (in)   | N/A   |
|                                         | N/A                    | Any Obstructions?     | N/A   | N/A  | Storm Grate/Utility Hazard? | N/A   |
|                                         |                        | Obstruction Type      |       |      | Storm Grate/Utility Type    |       |
|                                         |                        |                       | N/A   |      |                             | N/A   |
|                                         |                        |                       |       | Yes  | Surface Condition? (G/P)    | Good  |
| To all                                  | J. P. C. Phys.         |                       |       | -    |                             |       |