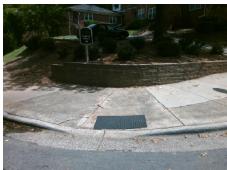

## Field Measurements/Component Compliance

Street 1 Name
Stop Condition-Street 2
Street 2 Name
Stop Condition-Street 1

RODMAN ST None BURKLAND DR StopSign Possible Solutions:

Remove & Replace Curb Ramp With Two New Directional Ramps or Equivalent.

Surveyor Notes:

N/A

PROW/ADA:

Not Found, R304.5.1, R304.5.3

Total Cost: \$ 3200.00

| Field Measurements/Component Compliance |                        |                       |       |      |                             |       |
|-----------------------------------------|------------------------|-----------------------|-------|------|-----------------------------|-------|
|                                         | Compliance Description |                       | Data  | Comp | oliance Description         | Data  |
|                                         | N/A                    | Ramp Length (in)      | 132.0 | Yes  | Ramp Slope (%)              | 7.7   |
|                                         | No                     | Ramp Width (in)       | 42.0  | No   | Ramp XSlope (%)             | 3.9   |
|                                         | N/A                    | Flare Type LT         | N/A   | N/A  | Flare Type RT               | N/A   |
|                                         | N/A                    | Flare Slope LT (%)    | N/A   | N/A  | Flare Slope RT (%)          | N/A   |
|                                         | N/A                    | Flare Traversable LT? | N/A   | N/A  | Flare Traversable RT?       | N/A   |
|                                         | N/A                    | Landing Length (in)   | N/A   | N/A  | DWS Provided?               | N/A   |
|                                         | N/A                    | Landing Width (in)    | N/A   | N/A  | DWS Contrast?               | N/A   |
|                                         | N/A                    | Landing Slope (%)     | N/A   | N/A  | DWS Length (in)             | N/A   |
|                                         | N/A                    | Landing X Slope (%)   | N/A   | N/A  | DWS Full Width?             | N/A   |
|                                         | N/A                    | Landing Curb? (Y/N)   | N/A   | N/A  | DWS Offset (in)             | N/A   |
|                                         | N/A                    | Shared Landing?       | N/A   |      |                             |       |
|                                         | N/A                    | Gutter Ponding?       | N/A   | N/A  | Gutter Slope (%)            | N/A   |
|                                         | N/A                    | Gutter Lip Ht (in)    | N/A   | N/A  | Gutter X Slope (%)          | N/A   |
|                                         | N/A                    | Painted X Walk1?      | No    | N/A  | Painted X Walk2?            | No    |
|                                         |                        | X Walk 1 Direction    | To NW |      | X Walk 2 Direction          | To SW |
|                                         | N/A                    | X Walk 1 Width (in)   | N/A   | N/A  | X Walk 2 Width (in)         | N/A   |
|                                         |                        | X Walk 1 Slope (%)    | 1.0   |      | X Walk 2 Slope (%)          | 3.0   |
|                                         |                        | X Walk 1 X Slope (%)  | 0.0   |      | X Walk 2 X Slope (%)        | 0.9   |
|                                         | N/A                    | Ramp inside XWalk1?   | N/A   | N/A  | Ramp inside XWalk2?         | N/A   |
|                                         |                        | Road Slope (%)        | 0.4   | N/A  | Clear Space?                | N/A   |
|                                         |                        | Road X Slope (%)      | 3.2   | N/A  | Clear Space to XWalk (in)   | N/A   |
|                                         | N/A                    | Any Obstructions?     | N/A   | N/A  | Storm Grate/Utility Hazard? | N/A   |
|                                         |                        | Obstruction Type      |       |      | Storm Grate/Utility Type    |       |
|                                         |                        |                       | N/A   |      |                             | N/A   |
|                                         |                        |                       |       | Yes  | Surface Condition? (G/P)    | Good  |
| To all                                  | J. P. C. Phys.         |                       |       | -    |                             |       |