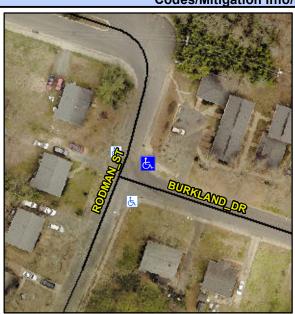

## Access Compliance Report Public Rights-of-Way (Curb Ramps)

Intersection ID: 15820Main Street:BURKLAND\_DRCross Street:RODMAN\_STLocation:NEADA ID: 33B53D012A6CRamp Type:PerpDiagInitial Pass/Fail:FailOverall Compliance:NoSeverity Score:10

## Field Measurements/Component Compliance

Street 1 Name
Stop Condition-Street 2
Street 2 Name
Stop Condition-Street 1

RODMAN ST None BURKLAND DR StopSign Possible Solutions:

Remove & Replace Curb Ramp With Two New Directional Ramps or Equivalent.