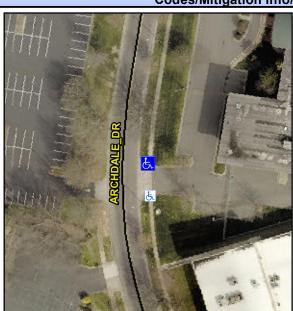

## **Access Compliance Report Public Rights-of-Way** (Curb Ramps)

Intersection ID: 10019873 Main Street: ARCHDALE DR **Cross Street: N/A** Location: **ADA ID: 33CA0DDE5202** Ramp Type: PerpDiag Initial Pass/Fail: Fail **Overall Compliance: No** Severity Score: 26.25

## Field Measurements/Component Compliance

Street 1 Name Stop Condition-Street 2 Street 2 Name Stop Condition-Street 1 ARCHDALE DR None

None

**ENTRANCE** 

Possible Solutions: Remove & Replace Curb Ramp With Two New Directional Ramps or Equivalent. Surveyor Notes: N/A PROW/ADA: Not Found, R304.2.2