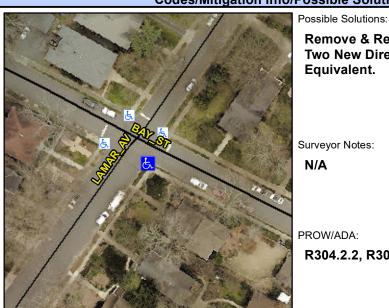

## **Access Compliance Report Public Rights-of-Way** (Curb Ramps)

Intersection ID: 13561 Main Street: BAY ST **Cross Street: LAMAR AV** Location: **Overall Compliance: No ADA ID: 33CF3CCA86B8** Ramp Type: PerpDiag Initial Pass/Fail: Fail Severity Score: 13.75

Codes/Mitigation Info/Possible Solution

Field Measurements/Component Compliance

Street 1 Name Stop Condition-Street 2 Street 2 Name Stop Condition-Street 1 Remove & Replace Curb Ramp With **Two New Directional Ramps or** Equivalent.

Surveyor Notes:

N/A

PROW/ADA:

4.2.2, R304.5.3

| 1000     | Doo  |
|----------|------|
| 1        | R304 |
| - S      |      |
|          |      |
|          |      |
| BAY ST   |      |
| StopSign |      |
| LAMAR AV |      |
| StopSign |      |
|          |      |
|          |      |
|          |      |