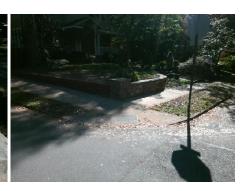

Codes/Mitigation Info/Possible Solution

Field Measurements/Component Compliance

Street 1 Name Stop Condition-Street 2 Street 2 Name Stop Condition-Street 1 Remove & Replace Curb Ramp With **Two New Directional Ramps or** Equivalent.

Total Cost:

| Comp | liance                | Description      | Data  | Com | oliance | Description             | Data  |
|------|-----------------------|------------------|-------|-----|---------|-------------------------|-------|
| N/A  | Ramp                  | Length (in)      | 48.0  | No  | Ramp    | Slope (%)               | 8.7   |
| Yes  | Ramp                  | o Width (in)     | 70.0  | No  | Ramp    | XSlope (%)              | 3.8   |
| N/A  | Flare                 | Type LT          | N/A   | N/A | Flare   | Type RT                 | N/A   |
| N/A  | Flare                 | Slope LT (%)     | N/A   | N/A | Flare   | Slope RT (%)            | N/A   |
| N/A  | Flare Traversable LT? |                  | N/A   | N/A | Flare   | Traversable RT?         | N/A   |
| N/A  | Landi                 | ing Length (in)  | N/A   | N/A | DWS     | Provided?               | N/A   |
| N/A  | Landi                 | ing Width (in)   | N/A   | N/A | DWS     | Contrast?               | N/A   |
| N/A  | Landi                 | ing Slope (%)    | N/A   | N/A | DWS     | Length (in)             | N/A   |
| N/A  | Landi                 | ing X Slope (%)  | N/A   | N/A | DWS     | Full Width?             | N/A   |
| N/A  | Landi                 | ing Curb? (Y/N)  | N/A   | N/A | DWS     | Offset (in)             | N/A   |
| N/A  | Share                 | ed Landing?      | N/A   |     |         |                         |       |
| N/A  | Gutte                 | er Ponding?      | Yes   | N/A | Gutte   | r Slope (%)             | N/A   |
| N/A  | Gutte                 | er Lip Ht (in)   | N/A   | N/A | Gutte   | r X Slope (%)           | N/A   |
| N/A  | Paint                 | ed X Walk1?      | No    | N/A | Paint   | ed X Walk2?             | No    |
|      | X Wa                  | lk 1 Direction   | To NE |     | X Wa    | lk 2 Direction          | To NW |
| N/A  | X Wa                  | lk 1 Width (in)  | N/A   | N/A | X Wa    | lk 2 Width (in)         | N/A   |
|      | X Wa                  | lk 1 Slope (%)   | 4.6   |     | X Wa    | lk 2 Slope (%)          | 2.6   |
|      | X Wa                  | lk 1 X Slope (%) | 0.9   |     | X Wa    | lk 2 X Slope (%)        | 3.4   |
| N/A  | Ramp                  | inside XWalk1?   | N/A   | N/A | Ram     | inside XWalk2?          | N/A   |
|      | Road                  | Slope (%)        | 3.5   | N/A | Clear   | Space?                  | N/A   |
|      | Road                  | X Slope (%)      | 6.7   | N/A | Clear   | Space to XWalk (in)     | N/A   |
| N/A  | Any (                 | Obstructions?    | N/A   | N/A | Storn   | n Grate/Utility Hazard? | N/A   |
|      | Obstr                 | ruction Type     |       |     | Storn   | n Grate/Utility Type    |       |
|      |                       |                  | N/A   |     |         |                         | N/A   |