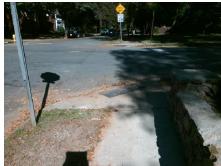

Codes/Mitigation Info/Possible Solution

Field Measurements/Component Compliance

Street 1 Name Stop Condition-Street 2 Street 2 Name Stop Condition-Street 1 Remove & Replace Curb Ramp With **Two New Directional Ramps or** Equivalent.

Total Cost:

| Comp | liance                | Description      | Data  | Com | oliance | Description             | Data  |
|------|-----------------------|------------------|-------|-----|---------|-------------------------|-------|
| N/A  | Ramp                  | Length (in)      | 48.0  | No  | Ramp    | Slope (%)               | 8.7   |
| Yes  | Ramp                  | o Width (in)     | 70.0  | No  | Ramp    | XSlope (%)              | 3.8   |
| N/A  | Flare                 | Type LT          | N/A   | N/A | Flare   | Type RT                 | N/A   |
| N/A  | Flare                 | Slope LT (%)     | N/A   | N/A | Flare   | Slope RT (%)            | N/A   |
| N/A  | Flare Traversable LT? |                  | N/A   | N/A | Flare   | Traversable RT?         | N/A   |
| N/A  | Landi                 | ing Length (in)  | N/A   | N/A | DWS     | Provided?               | N/A   |
| N/A  | Landi                 | ing Width (in)   | N/A   | N/A | DWS     | Contrast?               | N/A   |
| N/A  | Landi                 | ing Slope (%)    | N/A   | N/A | DWS     | Length (in)             | N/A   |
| N/A  | Landi                 | ing X Slope (%)  | N/A   | N/A | DWS     | Full Width?             | N/A   |
| N/A  | Landi                 | ing Curb? (Y/N)  | N/A   | N/A | DWS     | Offset (in)             | N/A   |
| N/A  | Share                 | ed Landing?      | N/A   |     |         |                         |       |
| N/A  | Gutte                 | er Ponding?      | Yes   | N/A | Gutte   | r Slope (%)             | N/A   |
| N/A  | Gutte                 | er Lip Ht (in)   | N/A   | N/A | Gutte   | r X Slope (%)           | N/A   |
| N/A  | Paint                 | ed X Walk1?      | No    | N/A | Paint   | ed X Walk2?             | No    |
|      | X Wa                  | lk 1 Direction   | To NE |     | X Wa    | lk 2 Direction          | To NW |
| N/A  | X Wa                  | lk 1 Width (in)  | N/A   | N/A | X Wa    | lk 2 Width (in)         | N/A   |
|      | X Wa                  | lk 1 Slope (%)   | 4.6   |     | X Wa    | lk 2 Slope (%)          | 2.6   |
|      | X Wa                  | lk 1 X Slope (%) | 0.9   |     | X Wa    | lk 2 X Slope (%)        | 3.4   |
| N/A  | Ramp                  | inside XWalk1?   | N/A   | N/A | Ram     | inside XWalk2?          | N/A   |
|      | Road                  | Slope (%)        | 3.5   | N/A | Clear   | Space?                  | N/A   |
|      | Road                  | X Slope (%)      | 6.7   | N/A | Clear   | Space to XWalk (in)     | N/A   |
| N/A  | Any (                 | Obstructions?    | N/A   | N/A | Storn   | n Grate/Utility Hazard? | N/A   |
|      | Obstr                 | ruction Type     |       |     | Storn   | n Grate/Utility Type    |       |
|      |                       |                  | N/A   |     |         |                         | N/A   |