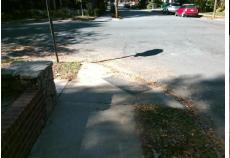

Codes/Mitigation Info/Possible Solution

Field Measurements/Component Compliance

Street 1 Name Stop Condition-Street 2 Street 2 Name Stop Condition-Street 1 Remove & Replace Curb Ramp With **Two New Directional Ramps or** Equivalent.

Total Cost:

| Comp | liance                | Description      | Data  | Com | oliance | Description             | Data  |
|------|-----------------------|------------------|-------|-----|---------|-------------------------|-------|
| N/A  | Ramp                  | Length (in)      | 48.0  | No  | Ramp    | Slope (%)               | 8.7   |
| Yes  | Ramp                  | o Width (in)     | 70.0  | No  | Ramp    | XSlope (%)              | 3.8   |
| N/A  | Flare                 | Type LT          | N/A   | N/A | Flare   | Type RT                 | N/A   |
| N/A  | Flare                 | Slope LT (%)     | N/A   | N/A | Flare   | Slope RT (%)            | N/A   |
| N/A  | Flare Traversable LT? |                  | N/A   | N/A | Flare   | Traversable RT?         | N/A   |
| N/A  | Landi                 | ing Length (in)  | N/A   | N/A | DWS     | Provided?               | N/A   |
| N/A  | Landi                 | ing Width (in)   | N/A   | N/A | DWS     | Contrast?               | N/A   |
| N/A  | Landi                 | ing Slope (%)    | N/A   | N/A | DWS     | Length (in)             | N/A   |
| N/A  | Landi                 | ing X Slope (%)  | N/A   | N/A | DWS     | Full Width?             | N/A   |
| N/A  | Landi                 | ing Curb? (Y/N)  | N/A   | N/A | DWS     | Offset (in)             | N/A   |
| N/A  | Share                 | ed Landing?      | N/A   |     |         |                         |       |
| N/A  | Gutte                 | er Ponding?      | Yes   | N/A | Gutte   | r Slope (%)             | N/A   |
| N/A  | Gutte                 | er Lip Ht (in)   | N/A   | N/A | Gutte   | r X Slope (%)           | N/A   |
| N/A  | Paint                 | ed X Walk1?      | No    | N/A | Paint   | ed X Walk2?             | No    |
|      | X Wa                  | lk 1 Direction   | To NE |     | X Wa    | lk 2 Direction          | To NW |
| N/A  | X Wa                  | lk 1 Width (in)  | N/A   | N/A | X Wa    | lk 2 Width (in)         | N/A   |
|      | X Wa                  | lk 1 Slope (%)   | 4.6   |     | X Wa    | lk 2 Slope (%)          | 2.6   |
|      | X Wa                  | lk 1 X Slope (%) | 0.9   |     | X Wa    | lk 2 X Slope (%)        | 3.4   |
| N/A  | Ramp                  | inside XWalk1?   | N/A   | N/A | Ram     | inside XWalk2?          | N/A   |
|      | Road                  | Slope (%)        | 3.5   | N/A | Clear   | Space?                  | N/A   |
|      | Road                  | X Slope (%)      | 6.7   | N/A | Clear   | Space to XWalk (in)     | N/A   |
| N/A  | Any (                 | Obstructions?    | N/A   | N/A | Storn   | n Grate/Utility Hazard? | N/A   |
|      | Obstr                 | ruction Type     |       |     | Storn   | n Grate/Utility Type    |       |
|      |                       |                  | N/A   |     |         |                         | N/A   |