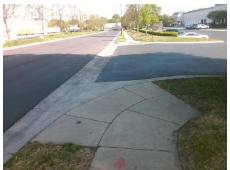

## Field Measurements/Component Compliance

**ENTRANCE** Street 1 Name Stop Condition-Street 2 StopSign Street 2 Name D DUCKS LN Stop Condition-Street 1 None

Possible Solutions: Remove & Replace Curb Ramp With **Two New Directional Ramps or** Equivalent. Surveyor Notes: N/A PROW/ADA: R304.2.2, R304.5.3

3200.00

Total Cost:

| Field Measurements/Component Compliance |                       |       |      |                             |      |
|-----------------------------------------|-----------------------|-------|------|-----------------------------|------|
| Compliance Description                  |                       | Data  | Comp | liance Description          | Data |
| N/A                                     | Ramp Length (in)      | 100.0 | No   | Ramp Slope (%)              | 9.8  |
| Yes                                     | Ramp Width (in)       | 48.0  | No   | Ramp XSlope (%)             | 6.8  |
| N/A                                     | Flare Type LT         | N/A   | N/A  | Flare Type RT               | N/A  |
| N/A                                     | Flare Slope LT (%)    | N/A   | N/A  | Flare Slope RT (%)          | N/A  |
| N/A                                     | Flare Traversable LT? | N/A   | N/A  | Flare Traversable RT?       | N/A  |
| N/A                                     | Landing Length (in)   | N/A   | N/A  | DWS Provided?               | N/A  |
| N/A                                     | Landing Width (in)    | N/A   | N/A  | DWS Contrast?               | N/A  |
| N/A                                     | Landing Slope (%)     | N/A   | N/A  | DWS Length (in)             | N/A  |
| N/A                                     | Landing X Slope (%)   | N/A   | N/A  | DWS Full Width?             | N/A  |
| N/A                                     | Landing Curb? (Y/N)   | N/A   | N/A  | DWS Offset (in)             | N/A  |
| N/A                                     | Shared Landing?       | N/A   |      |                             |      |
| N/A                                     | Gutter Ponding?       | N/A   | N/A  | Gutter Slope (%)            | N/A  |
| N/A                                     | Gutter Lip Ht (in)    | N/A   | N/A  | Gutter X Slope (%)          | N/A  |
| N/A                                     | Painted X Walk1?      | No    | N/A  | Painted X Walk2?            | No   |
|                                         | X Walk 1 Direction    | To N  |      | X Walk 2 Direction          | To W |
| N/A                                     | X Walk 1 Width (in)   | N/A   | N/A  | X Walk 2 Width (in)         | N/A  |
|                                         | X Walk 1 Slope (%)    | 1.3   |      | X Walk 2 Slope (%)          | 5.3  |
|                                         | X Walk 1 X Slope (%)  | 7.0   |      | X Walk 2 X Slope (%)        | 0.3  |
| N/A                                     | Ramp inside XWalk1?   | N/A   | N/A  | Ramp inside XWalk2?         | N/A  |
|                                         | Road Slope (%)        | 3.9   | N/A  | Clear Space?                | N/A  |
|                                         | Road X Slope (%)      | 10.0  | N/A  | Clear Space to XWalk (in)   | N/A  |
| N/A                                     | Any Obstructions?     | N/A   | N/A  | Storm Grate/Utility Hazard? | N/A  |
|                                         | Obstruction Type      |       |      | Storm Grate/Utility Type    |      |
|                                         |                       | N/A   |      |                             | N/A  |
|                                         |                       |       | Yes  | Surface Condition? (G/P)    | Good |
| 17.00                                   | La San Jan Maria      |       |      |                             |      |