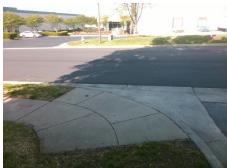

## Field Measurements/Component Compliance

**ENTRANCE** Street 1 Name Stop Condition-Street 2 StopSign Street 2 Name D DUCKS LN Stop Condition-Street 1 None

Possible Solutions: Remove & Replace Curb Ramp With **Two New Directional Ramps or** Equivalent. Surveyor Notes: N/A PROW/ADA: R304.2.2, R304.5.3

3200.00

Total Cost:

| Field Measurements/Component Compliance |                       |       |      |                             |      |
|-----------------------------------------|-----------------------|-------|------|-----------------------------|------|
| Compliance Description                  |                       | Data  | Comp | liance Description          | Data |
| N/A                                     | Ramp Length (in)      | 100.0 | No   | Ramp Slope (%)              | 9.8  |
| Yes                                     | Ramp Width (in)       | 48.0  | No   | Ramp XSlope (%)             | 6.8  |
| N/A                                     | Flare Type LT         | N/A   | N/A  | Flare Type RT               | N/A  |
| N/A                                     | Flare Slope LT (%)    | N/A   | N/A  | Flare Slope RT (%)          | N/A  |
| N/A                                     | Flare Traversable LT? | N/A   | N/A  | Flare Traversable RT?       | N/A  |
| N/A                                     | Landing Length (in)   | N/A   | N/A  | DWS Provided?               | N/A  |
| N/A                                     | Landing Width (in)    | N/A   | N/A  | DWS Contrast?               | N/A  |
| N/A                                     | Landing Slope (%)     | N/A   | N/A  | DWS Length (in)             | N/A  |
| N/A                                     | Landing X Slope (%)   | N/A   | N/A  | DWS Full Width?             | N/A  |
| N/A                                     | Landing Curb? (Y/N)   | N/A   | N/A  | DWS Offset (in)             | N/A  |
| N/A                                     | Shared Landing?       | N/A   |      |                             |      |
| N/A                                     | Gutter Ponding?       | N/A   | N/A  | Gutter Slope (%)            | N/A  |
| N/A                                     | Gutter Lip Ht (in)    | N/A   | N/A  | Gutter X Slope (%)          | N/A  |
| N/A                                     | Painted X Walk1?      | No    | N/A  | Painted X Walk2?            | No   |
|                                         | X Walk 1 Direction    | To N  |      | X Walk 2 Direction          | To W |
| N/A                                     | X Walk 1 Width (in)   | N/A   | N/A  | X Walk 2 Width (in)         | N/A  |
|                                         | X Walk 1 Slope (%)    | 1.3   |      | X Walk 2 Slope (%)          | 5.3  |
|                                         | X Walk 1 X Slope (%)  | 7.0   |      | X Walk 2 X Slope (%)        | 0.3  |
| N/A                                     | Ramp inside XWalk1?   | N/A   | N/A  | Ramp inside XWalk2?         | N/A  |
|                                         | Road Slope (%)        | 3.9   | N/A  | Clear Space?                | N/A  |
|                                         | Road X Slope (%)      | 10.0  | N/A  | Clear Space to XWalk (in)   | N/A  |
| N/A                                     | Any Obstructions?     | N/A   | N/A  | Storm Grate/Utility Hazard? | N/A  |
|                                         | Obstruction Type      |       |      | Storm Grate/Utility Type    |      |
|                                         |                       | N/A   |      |                             | N/A  |
|                                         |                       |       | Yes  | Surface Condition? (G/P)    | Good |
| 17.00                                   | La San Jan Maria      |       |      |                             |      |