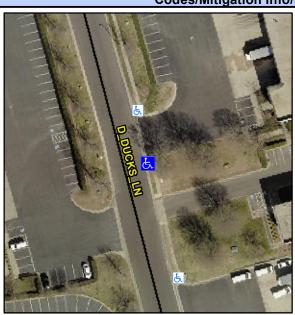

## **Access Compliance Report Public Rights-of-Way** (Curb Ramps)

Intersection ID: 10024552 Main Street: D DUCKS LN **Cross Street: N/A** Location: SE ADA ID: 33D0F98F0636 Ramp Type: PerpDiag Initial Pass/Fail: Fail **Overall Compliance: No Severity Score:** 25

## Field Measurements/Component Compliance

**ENTRANCE** Street 1 Name Stop Condition-Street 2 StopSign Street 2 Name D DUCKS LN Stop Condition-Street 1 None

Possible Solutions: Remove & Replace Curb Ramp With **Two New Directional Ramps or** Equivalent. Surveyor Notes: N/A PROW/ADA: R304.2.2, R304.5.3