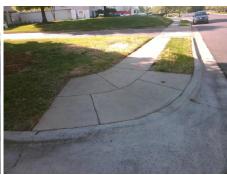

## Field Measurements/Component Compliance

**ENTRANCE** Street 1 Name Stop Condition-Street 2 StopSign Street 2 Name D DUCKS LN Stop Condition-Street 1 None

Possible Solutions: Remove & Replace Curb Ramp With **Two New Directional Ramps or** Equivalent. Surveyor Notes: N/A PROW/ADA: R304.2.2, R304.5.3

3200.00

Total Cost:

| Field Measurements/Component Compliance |                       |       |      |                             |      |
|-----------------------------------------|-----------------------|-------|------|-----------------------------|------|
| Compliance Description                  |                       | Data  | Comp | liance Description          | Data |
| N/A                                     | Ramp Length (in)      | 100.0 | No   | Ramp Slope (%)              | 9.8  |
| Yes                                     | Ramp Width (in)       | 48.0  | No   | Ramp XSlope (%)             | 6.8  |
| N/A                                     | Flare Type LT         | N/A   | N/A  | Flare Type RT               | N/A  |
| N/A                                     | Flare Slope LT (%)    | N/A   | N/A  | Flare Slope RT (%)          | N/A  |
| N/A                                     | Flare Traversable LT? | N/A   | N/A  | Flare Traversable RT?       | N/A  |
| N/A                                     | Landing Length (in)   | N/A   | N/A  | DWS Provided?               | N/A  |
| N/A                                     | Landing Width (in)    | N/A   | N/A  | DWS Contrast?               | N/A  |
| N/A                                     | Landing Slope (%)     | N/A   | N/A  | DWS Length (in)             | N/A  |
| N/A                                     | Landing X Slope (%)   | N/A   | N/A  | DWS Full Width?             | N/A  |
| N/A                                     | Landing Curb? (Y/N)   | N/A   | N/A  | DWS Offset (in)             | N/A  |
| N/A                                     | Shared Landing?       | N/A   |      |                             |      |
| N/A                                     | Gutter Ponding?       | N/A   | N/A  | Gutter Slope (%)            | N/A  |
| N/A                                     | Gutter Lip Ht (in)    | N/A   | N/A  | Gutter X Slope (%)          | N/A  |
| N/A                                     | Painted X Walk1?      | No    | N/A  | Painted X Walk2?            | No   |
|                                         | X Walk 1 Direction    | To N  |      | X Walk 2 Direction          | To W |
| N/A                                     | X Walk 1 Width (in)   | N/A   | N/A  | X Walk 2 Width (in)         | N/A  |
|                                         | X Walk 1 Slope (%)    | 1.3   |      | X Walk 2 Slope (%)          | 5.3  |
|                                         | X Walk 1 X Slope (%)  | 7.0   |      | X Walk 2 X Slope (%)        | 0.3  |
| N/A                                     | Ramp inside XWalk1?   | N/A   | N/A  | Ramp inside XWalk2?         | N/A  |
|                                         | Road Slope (%)        | 3.9   | N/A  | Clear Space?                | N/A  |
|                                         | Road X Slope (%)      | 10.0  | N/A  | Clear Space to XWalk (in)   | N/A  |
| N/A                                     | Any Obstructions?     | N/A   | N/A  | Storm Grate/Utility Hazard? | N/A  |
|                                         | Obstruction Type      |       |      | Storm Grate/Utility Type    |      |
|                                         |                       | N/A   |      |                             | N/A  |
|                                         |                       |       | Yes  | Surface Condition? (G/P)    | Good |
| 17.00                                   | La San Jan Maria      |       |      |                             |      |