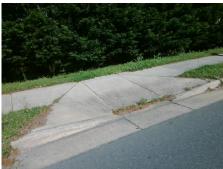

## **Access Compliance Report Public Rights-of-Way** (Curb Ramps)

Intersection ID: 20061 Main Street: S\_TRYON\_ST Cross Street: YORKHILLS\_DR Location: NW **Overall Compliance: No ADA ID: 33D2EDD0024E** Ramp Type: Perp Initial Pass/Fail: Fail Severity Score: 13.75

Total Cost: 1850.00

| Field Measureme Compliance Description |                       | Data | Compliance Description |                             | Data |
|----------------------------------------|-----------------------|------|------------------------|-----------------------------|------|
| N/A                                    | Ramp Length (in)      | 91.0 | No                     | Ramp Slope (%)              | 9.2  |
| Yes                                    | Ramp Width (in)       | 48.0 | Yes                    | Ramp XSlope (%)             | 2.4  |
| N/A                                    | Flare Type LT         | N/A  | N/A                    | Flare Type RT               | N/A  |
| N/A                                    | Flare Slope LT (%)    | N/A  | N/A                    | Flare Slope RT (%)          | N/A  |
| N/A                                    | Flare Traversable LT? | N/A  | N/A                    | Flare Traversable RT?       | N/A  |
| N/A                                    | Landing Length (in)   | N/A  | N/A                    | DWS Provided?               | N/A  |
| N/A                                    | Landing Width (in)    | N/A  | N/A                    | DWS Contrast?               | N/A  |
| N/A                                    | Landing Slope (%)     | N/A  | N/A                    | DWS Length (in)             | N/A  |
| N/A                                    | Landing X Slope (%)   | N/A  | N/A                    | DWS Full Width?             | N/A  |
| N/A                                    | Landing Curb? (Y/N)   | N/A  | N/A                    | DWS Offset (in)             | N/A  |
| N/A                                    | Shared Landing?       | N/A  |                        |                             |      |
| N/A                                    | Gutter Ponding?       | N/A  | N/A                    | Gutter Slope (%)            | N/A  |
| N/A                                    | Gutter Lip Ht (in)    | N/A  | N/A                    | Gutter X Slope (%)          | N/A  |
| N/A                                    | Painted X Walk1?      | No   | N/A                    | Painted X Walk2?            | N/A  |
|                                        | X Walk 1 Direction    | To E |                        | X Walk 2 Direction          | N/A  |
| N/A                                    | X Walk 1 Width (in)   | N/A  | N/A                    | X Walk 2 Width (in)         | N/A  |
|                                        | X Walk 1 Slope (%)    | 1.6  |                        | X Walk 2 Slope (%)          | N/A  |
|                                        | X Walk 1 X Slope (%)  | 2.6  |                        | X Walk 2 X Slope (%)        | N/A  |
| N/A                                    | Ramp inside XWalk1?   | N/A  | N/A                    | Ramp inside XWalk2?         | N/A  |
|                                        | Road Slope (%)        | N/A  | N/A                    | Clear Space?                | N/A  |
|                                        | Road X Slope (%)      | N/A  | N/A                    | Clear Space to XWalk (in)   | N/A  |
| N/A                                    | Any Obstructions?     | N/A  | N/A                    | Storm Grate/Utility Hazard? | N/A  |
|                                        | Obstruction Type      |      |                        | Storm Grate/Utility Type    |      |
|                                        |                       | N/A  |                        |                             | N/A  |
|                                        |                       |      | Yes                    | Surface Condition? (G/P)    | Good |