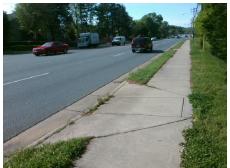

## **Access Compliance Report Public Rights-of-Way** (Curb Ramps)

Intersection ID: 20061 Main Street: S\_TRYON\_ST Cross Street: YORKHILLS\_DR Location: NW **Overall Compliance: No ADA ID: 33D2EDD0024E** Ramp Type: Perp Initial Pass/Fail: Fail Severity Score: 13.75

Total Cost: 1850.00

| Field Measureme Compliance Description |                       | Data | Compliance Description |                             | Data |
|----------------------------------------|-----------------------|------|------------------------|-----------------------------|------|
| N/A                                    | Ramp Length (in)      | 91.0 | No                     | Ramp Slope (%)              | 9.2  |
| Yes                                    | Ramp Width (in)       | 48.0 | Yes                    | Ramp XSlope (%)             | 2.4  |
| N/A                                    | Flare Type LT         | N/A  | N/A                    | Flare Type RT               | N/A  |
| N/A                                    | Flare Slope LT (%)    | N/A  | N/A                    | Flare Slope RT (%)          | N/A  |
| N/A                                    | Flare Traversable LT? | N/A  | N/A                    | Flare Traversable RT?       | N/A  |
| N/A                                    | Landing Length (in)   | N/A  | N/A                    | DWS Provided?               | N/A  |
| N/A                                    | Landing Width (in)    | N/A  | N/A                    | DWS Contrast?               | N/A  |
| N/A                                    | Landing Slope (%)     | N/A  | N/A                    | DWS Length (in)             | N/A  |
| N/A                                    | Landing X Slope (%)   | N/A  | N/A                    | DWS Full Width?             | N/A  |
| N/A                                    | Landing Curb? (Y/N)   | N/A  | N/A                    | DWS Offset (in)             | N/A  |
| N/A                                    | Shared Landing?       | N/A  |                        |                             |      |
| N/A                                    | Gutter Ponding?       | N/A  | N/A                    | Gutter Slope (%)            | N/A  |
| N/A                                    | Gutter Lip Ht (in)    | N/A  | N/A                    | Gutter X Slope (%)          | N/A  |
| N/A                                    | Painted X Walk1?      | No   | N/A                    | Painted X Walk2?            | N/A  |
|                                        | X Walk 1 Direction    | To E |                        | X Walk 2 Direction          | N/A  |
| N/A                                    | X Walk 1 Width (in)   | N/A  | N/A                    | X Walk 2 Width (in)         | N/A  |
|                                        | X Walk 1 Slope (%)    | 1.6  |                        | X Walk 2 Slope (%)          | N/A  |
|                                        | X Walk 1 X Slope (%)  | 2.6  |                        | X Walk 2 X Slope (%)        | N/A  |
| N/A                                    | Ramp inside XWalk1?   | N/A  | N/A                    | Ramp inside XWalk2?         | N/A  |
|                                        | Road Slope (%)        | N/A  | N/A                    | Clear Space?                | N/A  |
|                                        | Road X Slope (%)      | N/A  | N/A                    | Clear Space to XWalk (in)   | N/A  |
| N/A                                    | Any Obstructions?     | N/A  | N/A                    | Storm Grate/Utility Hazard? | N/A  |
|                                        | Obstruction Type      |      |                        | Storm Grate/Utility Type    |      |
|                                        |                       | N/A  |                        |                             | N/A  |
|                                        |                       |      | Yes                    | Surface Condition? (G/P)    | Good |