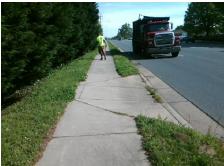

## **Access Compliance Report Public Rights-of-Way** (Curb Ramps)

Intersection ID: 20061 Main Street: S\_TRYON\_ST Cross Street: YORKHILLS\_DR Location: NW **Overall Compliance: No ADA ID: 33D2EDD0024E** Ramp Type: Perp Initial Pass/Fail: Fail Severity Score: 13.75

Total Cost: 1850.00

| Field Measureme Compliance Description |                       | Data | Compliance Description |                             | Data |
|----------------------------------------|-----------------------|------|------------------------|-----------------------------|------|
| N/A                                    | Ramp Length (in)      | 91.0 | No                     | Ramp Slope (%)              | 9.2  |
| Yes                                    | Ramp Width (in)       | 48.0 | Yes                    | Ramp XSlope (%)             | 2.4  |
| N/A                                    | Flare Type LT         | N/A  | N/A                    | Flare Type RT               | N/A  |
| N/A                                    | Flare Slope LT (%)    | N/A  | N/A                    | Flare Slope RT (%)          | N/A  |
| N/A                                    | Flare Traversable LT? | N/A  | N/A                    | Flare Traversable RT?       | N/A  |
| N/A                                    | Landing Length (in)   | N/A  | N/A                    | DWS Provided?               | N/A  |
| N/A                                    | Landing Width (in)    | N/A  | N/A                    | DWS Contrast?               | N/A  |
| N/A                                    | Landing Slope (%)     | N/A  | N/A                    | DWS Length (in)             | N/A  |
| N/A                                    | Landing X Slope (%)   | N/A  | N/A                    | DWS Full Width?             | N/A  |
| N/A                                    | Landing Curb? (Y/N)   | N/A  | N/A                    | DWS Offset (in)             | N/A  |
| N/A                                    | Shared Landing?       | N/A  |                        |                             |      |
| N/A                                    | Gutter Ponding?       | N/A  | N/A                    | Gutter Slope (%)            | N/A  |
| N/A                                    | Gutter Lip Ht (in)    | N/A  | N/A                    | Gutter X Slope (%)          | N/A  |
| N/A                                    | Painted X Walk1?      | No   | N/A                    | Painted X Walk2?            | N/A  |
|                                        | X Walk 1 Direction    | To E |                        | X Walk 2 Direction          | N/A  |
| N/A                                    | X Walk 1 Width (in)   | N/A  | N/A                    | X Walk 2 Width (in)         | N/A  |
|                                        | X Walk 1 Slope (%)    | 1.6  |                        | X Walk 2 Slope (%)          | N/A  |
|                                        | X Walk 1 X Slope (%)  | 2.6  |                        | X Walk 2 X Slope (%)        | N/A  |
| N/A                                    | Ramp inside XWalk1?   | N/A  | N/A                    | Ramp inside XWalk2?         | N/A  |
|                                        | Road Slope (%)        | N/A  | N/A                    | Clear Space?                | N/A  |
|                                        | Road X Slope (%)      | N/A  | N/A                    | Clear Space to XWalk (in)   | N/A  |
| N/A                                    | Any Obstructions?     | N/A  | N/A                    | Storm Grate/Utility Hazard? | N/A  |
|                                        | Obstruction Type      |      |                        | Storm Grate/Utility Type    |      |
|                                        |                       | N/A  |                        |                             | N/A  |
|                                        |                       |      | Yes                    | Surface Condition? (G/P)    | Good |