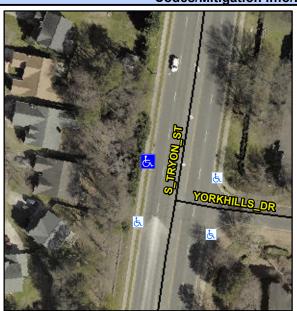

## **Access Compliance Report Public Rights-of-Way** (Curb Ramps)

Intersection ID: 20061 Main Street: S\_TRYON\_ST Cross Street: YORKHILLS\_DR Location: NW **Overall Compliance: No ADA ID: 33D2EDD0024E** Ramp Type: Perp Initial Pass/Fail: Fail Severity Score: 13.75

**Codes/Mitigation Info/Possible Solution** 

**S TRYON ST** Street 1 Name Stop Condition-Street 2 None Street 2 Name N/A Stop Condition-Street 1 N/A

| Possible Solutions:           | Co |
|-------------------------------|----|
| Remove & Replace Entire Ramp. | N/ |
| ·                             | Ye |
|                               | N/ |
|                               | N/ |
|                               | N/ |
|                               | N/ |
| Surveyor Notes:               | N/ |
| N/A                           | N/ |
|                               | N/ |
|                               | N/ |
|                               | N/ |
| PROW/ADA:                     | N/ |
| Not Found, R304.2.2           | N/ |
|                               | N/ |
|                               | N/ |
|                               | N/ |