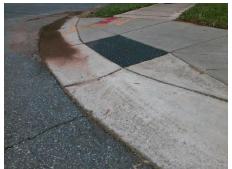

Surveyor Notes:

Possible Solutions:

N/A

PROW/ADA:

Not Found, R304.5.1, R304.2.2, R304.5.3

Total Cost: \$ 3200.00

| Field Measurements/Component Compilance |                       |       |                        |                             |       |
|-----------------------------------------|-----------------------|-------|------------------------|-----------------------------|-------|
| Compliance Description                  |                       | Data  | Compliance Description |                             | Data  |
| N/A                                     | Ramp Length (in)      | 25.0  | No                     | Ramp Slope (%)              | 9.3   |
| No                                      | Ramp Width (in)       | 47.0  | No                     | Ramp XSlope (%)             | 2.2   |
| N/A                                     | Flare Type LT         | N/A   | N/A                    | Flare Type RT               | N/A   |
| N/A                                     | Flare Slope LT (%)    | N/A   | N/A                    | Flare Slope RT (%)          | N/A   |
| N/A                                     | Flare Traversable LT? | N/A   | N/A                    | Flare Traversable RT?       | N/A   |
| N/A                                     | Landing Length (in)   | N/A   | N/A                    | DWS Provided?               | N/A   |
| N/A                                     | Landing Width (in)    | N/A   | N/A                    | DWS Contrast?               | N/A   |
| N/A                                     | Landing Slope (%)     | N/A   | N/A                    | DWS Length (in)             | N/A   |
| N/A                                     | Landing X Slope (%)   | N/A   | N/A                    | DWS Full Width?             | N/A   |
| N/A                                     | Landing Curb? (Y/N)   | N/A   | N/A                    | DWS Offset (in)             | N/A   |
| N/A                                     | Shared Landing?       | N/A   |                        |                             |       |
| N/A                                     | Gutter Ponding?       | Yes   | N/A                    | Gutter Slope (%)            | N/A   |
| N/A                                     | Gutter Lip Ht (in)    | N/A   | N/A                    | Gutter X Slope (%)          | N/A   |
| N/A                                     | Painted X Walk1?      | No    | N/A                    | Painted X Walk2?            | No    |
|                                         | X Walk 1 Direction    | To SW |                        | X Walk 2 Direction          | To SE |
| N/A                                     | X Walk 1 Width (in)   | N/A   | N/A                    | X Walk 2 Width (in)         | N/A   |
|                                         | X Walk 1 Slope (%)    | 3.2   |                        | X Walk 2 Slope (%)          | 1.1   |
|                                         | X Walk 1 X Slope (%)  | 0.4   |                        | X Walk 2 X Slope (%)        | 2.9   |
| N/A                                     | Ramp inside XWalk1?   | N/A   | N/A                    | Ramp inside XWalk2?         | N/A   |
|                                         | Road Slope (%)        | 0.9   | N/A                    | Clear Space?                | N/A   |
|                                         | Road X Slope (%)      | 1.1   | N/A                    | Clear Space to XWalk (in)   | N/A   |
| N/A                                     | Any Obstructions?     | N/A   | N/A                    | Storm Grate/Utility Hazard? | N/A   |
|                                         | Obstruction Type      |       |                        | Storm Grate/Utility Type    |       |
|                                         |                       | N/A   |                        |                             | N/A   |
|                                         |                       |       | Yes                    | Surface Condition? (G/P)    | Good  |