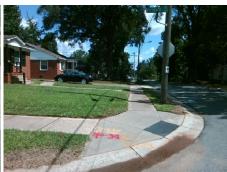

Surveyor Notes:

Possible Solutions:

N/A

PROW/ADA:

Not Found, R304.5.1, R304.2.2, R304.5.3

Total Cost: \$ 3200.00

| Field Measurements/Component Compilance |                       |       |                        |                             |       |
|-----------------------------------------|-----------------------|-------|------------------------|-----------------------------|-------|
| Compliance Description                  |                       | Data  | Compliance Description |                             | Data  |
| N/A                                     | Ramp Length (in)      | 25.0  | No                     | Ramp Slope (%)              | 9.3   |
| No                                      | Ramp Width (in)       | 47.0  | No                     | Ramp XSlope (%)             | 2.2   |
| N/A                                     | Flare Type LT         | N/A   | N/A                    | Flare Type RT               | N/A   |
| N/A                                     | Flare Slope LT (%)    | N/A   | N/A                    | Flare Slope RT (%)          | N/A   |
| N/A                                     | Flare Traversable LT? | N/A   | N/A                    | Flare Traversable RT?       | N/A   |
| N/A                                     | Landing Length (in)   | N/A   | N/A                    | DWS Provided?               | N/A   |
| N/A                                     | Landing Width (in)    | N/A   | N/A                    | DWS Contrast?               | N/A   |
| N/A                                     | Landing Slope (%)     | N/A   | N/A                    | DWS Length (in)             | N/A   |
| N/A                                     | Landing X Slope (%)   | N/A   | N/A                    | DWS Full Width?             | N/A   |
| N/A                                     | Landing Curb? (Y/N)   | N/A   | N/A                    | DWS Offset (in)             | N/A   |
| N/A                                     | Shared Landing?       | N/A   |                        |                             |       |
| N/A                                     | Gutter Ponding?       | Yes   | N/A                    | Gutter Slope (%)            | N/A   |
| N/A                                     | Gutter Lip Ht (in)    | N/A   | N/A                    | Gutter X Slope (%)          | N/A   |
| N/A                                     | Painted X Walk1?      | No    | N/A                    | Painted X Walk2?            | No    |
|                                         | X Walk 1 Direction    | To SW |                        | X Walk 2 Direction          | To SE |
| N/A                                     | X Walk 1 Width (in)   | N/A   | N/A                    | X Walk 2 Width (in)         | N/A   |
|                                         | X Walk 1 Slope (%)    | 3.2   |                        | X Walk 2 Slope (%)          | 1.1   |
|                                         | X Walk 1 X Slope (%)  | 0.4   |                        | X Walk 2 X Slope (%)        | 2.9   |
| N/A                                     | Ramp inside XWalk1?   | N/A   | N/A                    | Ramp inside XWalk2?         | N/A   |
|                                         | Road Slope (%)        | 0.9   | N/A                    | Clear Space?                | N/A   |
|                                         | Road X Slope (%)      | 1.1   | N/A                    | Clear Space to XWalk (in)   | N/A   |
| N/A                                     | Any Obstructions?     | N/A   | N/A                    | Storm Grate/Utility Hazard? | N/A   |
|                                         | Obstruction Type      |       |                        | Storm Grate/Utility Type    |       |
|                                         |                       | N/A   |                        |                             | N/A   |
|                                         |                       |       | Yes                    | Surface Condition? (G/P)    | Good  |