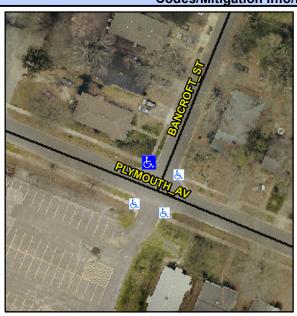

## Access Compliance Report Public Rights-of-Way (Curb Ramps)

Intersection ID: 10569Main Street:PLYMOUTH\_AVCross Street:BANCROFT\_STLocation:NADA ID: 33D3B0418358Ramp Type:PerpDiagInitial Pass/Fail:FailOverall Compliance:NoSeverity Score:22.5

## Field Measurements/Component Compliance

Street 1 Name
Stop Condition-Street 2
Street 2 Name
Stop Condition-Street 1

PLYMOUTH AV None BANCROFT ST StopSign Remove & Replace Curb Ramp With Two New Directional Ramps or Equivalent.