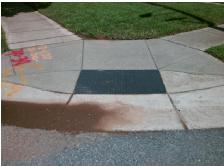

Surveyor Notes:

Possible Solutions:

N/A

PROW/ADA:

Not Found, R304.5.1, R304.2.2, R304.5.3

Total Cost: \$ 3200.00

| Field Measurements/Component Compilance |                       |       |                        |                             |       |
|-----------------------------------------|-----------------------|-------|------------------------|-----------------------------|-------|
| Compliance Description                  |                       | Data  | Compliance Description |                             | Data  |
| N/A                                     | Ramp Length (in)      | 25.0  | No                     | Ramp Slope (%)              | 9.3   |
| No                                      | Ramp Width (in)       | 47.0  | No                     | Ramp XSlope (%)             | 2.2   |
| N/A                                     | Flare Type LT         | N/A   | N/A                    | Flare Type RT               | N/A   |
| N/A                                     | Flare Slope LT (%)    | N/A   | N/A                    | Flare Slope RT (%)          | N/A   |
| N/A                                     | Flare Traversable LT? | N/A   | N/A                    | Flare Traversable RT?       | N/A   |
| N/A                                     | Landing Length (in)   | N/A   | N/A                    | DWS Provided?               | N/A   |
| N/A                                     | Landing Width (in)    | N/A   | N/A                    | DWS Contrast?               | N/A   |
| N/A                                     | Landing Slope (%)     | N/A   | N/A                    | DWS Length (in)             | N/A   |
| N/A                                     | Landing X Slope (%)   | N/A   | N/A                    | DWS Full Width?             | N/A   |
| N/A                                     | Landing Curb? (Y/N)   | N/A   | N/A                    | DWS Offset (in)             | N/A   |
| N/A                                     | Shared Landing?       | N/A   |                        |                             |       |
| N/A                                     | Gutter Ponding?       | Yes   | N/A                    | Gutter Slope (%)            | N/A   |
| N/A                                     | Gutter Lip Ht (in)    | N/A   | N/A                    | Gutter X Slope (%)          | N/A   |
| N/A                                     | Painted X Walk1?      | No    | N/A                    | Painted X Walk2?            | No    |
|                                         | X Walk 1 Direction    | To SW |                        | X Walk 2 Direction          | To SE |
| N/A                                     | X Walk 1 Width (in)   | N/A   | N/A                    | X Walk 2 Width (in)         | N/A   |
|                                         | X Walk 1 Slope (%)    | 3.2   |                        | X Walk 2 Slope (%)          | 1.1   |
|                                         | X Walk 1 X Slope (%)  | 0.4   |                        | X Walk 2 X Slope (%)        | 2.9   |
| N/A                                     | Ramp inside XWalk1?   | N/A   | N/A                    | Ramp inside XWalk2?         | N/A   |
|                                         | Road Slope (%)        | 0.9   | N/A                    | Clear Space?                | N/A   |
|                                         | Road X Slope (%)      | 1.1   | N/A                    | Clear Space to XWalk (in)   | N/A   |
| N/A                                     | Any Obstructions?     | N/A   | N/A                    | Storm Grate/Utility Hazard? | N/A   |
|                                         | Obstruction Type      |       |                        | Storm Grate/Utility Type    |       |
|                                         |                       | N/A   |                        |                             | N/A   |
|                                         |                       |       | Yes                    | Surface Condition? (G/P)    | Good  |