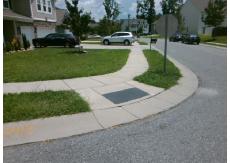

## Access Compliance Report Public Rights-of-Way (Curb Ramps)

Intersection ID: 4480 Main Street: KEMPSFORD\_DR Cross Street: SILVER\_GLEN\_LN Location: NE

ADA ID: 33D563F84BC2 Ramp Type: PerpDiag Initial Pass/Fail: Fail Overall Compliance: No Severity Score: 33.75

## Field Measurements/Component Compliance

Street 1 Name
Stop Condition-Street 2
Street 2 Name
Stop Condition-Street 1

KEMPSFORD DR None SILVER GLEN LN StopSign Possible Solutions:

Remove & Replace Curb Ramp With Two New Directional Ramps or Equivalent.

Surveyor Notes:

N/A

PROW/ADA:

Not Found, R304.5.1, R304.2.2, R304.5.3

Total Cost: \$ 3200.00

| Fleid Measurements/Component Compilance |                       |      |                        |                             |      |
|-----------------------------------------|-----------------------|------|------------------------|-----------------------------|------|
| Compliance Description                  |                       | Data | Compliance Description |                             | Data |
| N/A                                     | Ramp Length (in)      | 48.0 | No                     | Ramp Slope (%)              | 9.2  |
| No                                      | Ramp Width (in)       | 46.0 | No                     | Ramp XSlope (%)             | 5.2  |
| N/A                                     | Flare Type LT         | N/A  | N/A                    | Flare Type RT               | N/A  |
| N/A                                     | Flare Slope LT (%)    | N/A  | N/A                    | Flare Slope RT (%)          | N/A  |
| N/A                                     | Flare Traversable LT? | N/A  | N/A                    | Flare Traversable RT?       | N/A  |
| N/A                                     | Landing Length (in)   | N/A  | N/A                    | DWS Provided?               | N/A  |
| N/A                                     | Landing Width (in)    | N/A  | N/A                    | DWS Contrast?               | N/A  |
| N/A                                     | Landing Slope (%)     | N/A  | N/A                    | DWS Length (in)             | N/A  |
| N/A                                     | Landing X Slope (%)   | N/A  | N/A                    | DWS Full Width?             | N/A  |
| N/A                                     | Landing Curb? (Y/N)   | N/A  | N/A                    | DWS Offset (in)             | N/A  |
| N/A                                     | Shared Landing?       | N/A  |                        |                             |      |
| N/A                                     | Gutter Ponding?       | N/A  | N/A                    | Gutter Slope (%)            | N/A  |
| N/A                                     | Gutter Lip Ht (in)    | N/A  | N/A                    | Gutter X Slope (%)          | N/A  |
| N/A                                     | Painted X Walk1?      | No   | N/A                    | Painted X Walk2?            | No   |
|                                         | X Walk 1 Direction    | To W |                        | X Walk 2 Direction          | To S |
| N/A                                     | X Walk 1 Width (in)   | N/A  | N/A                    | X Walk 2 Width (in)         | N/A  |
|                                         | X Walk 1 Slope (%)    | 4.4  |                        | X Walk 2 Slope (%)          | 1.7  |
|                                         | X Walk 1 X Slope (%)  | 2.4  |                        | X Walk 2 X Slope (%)        | 3.5  |
| N/A                                     | Ramp inside XWalk1?   | N/A  | N/A                    | Ramp inside XWalk2?         | N/A  |
|                                         | Road Slope (%)        | 2.8  | N/A                    | Clear Space?                | N/A  |
|                                         | Road X Slope (%)      | 2.3  | N/A                    | Clear Space to XWalk (in)   | N/A  |
| N/A                                     | Any Obstructions?     | N/A  | N/A                    | Storm Grate/Utility Hazard? | N/A  |
|                                         | Obstruction Type      |      |                        | Storm Grate/Utility Type    |      |
|                                         |                       | N/A  |                        |                             | N/A  |
|                                         |                       |      | Yes                    | Surface Condition? (G/P)    | Good |
|                                         |                       |      |                        |                             |      |