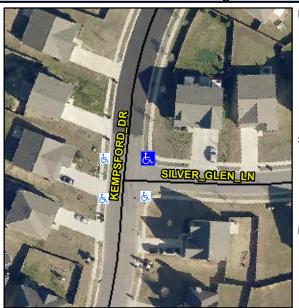

## Access Compliance Report Public Rights-of-Way (Curb Ramps)

Intersection ID: 4480 Main Street: KEMPSFORD\_DR Cross Street: SILVER\_GLEN\_LN Location: NE

ADA ID: 33D563F84BC2 Ramp Type: PerpDiag Initial Pass/Fail: Fail Overall Compliance: No Severity Score: 33.75

## Field Measurements/Component Compliance

Street 1 Name
Stop Condition-Street 2
Street 2 Name
Stop Condition-Street 1

KEMPSFORD DR None SILVER GLEN LN StopSign Possible Solutions:

Remove & Replace Curb Ramp With Two New Directional Ramps or Equivalent.