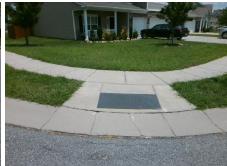

## Access Compliance Report Public Rights-of-Way (Curb Ramps)

Intersection ID: 4480 Main Street: KEMPSFORD\_DR Cross Street: SILVER\_GLEN\_LN Location: NE

ADA ID: 33D563F84BC2 Ramp Type: PerpDiag Initial Pass/Fail: Fail Overall Compliance: No Severity Score: 33.75

## Field Measurements/Component Compliance

Street 1 Name
Stop Condition-Street 2
Street 2 Name
Stop Condition-Street 1

KEMPSFORD DR None SILVER GLEN LN StopSign Possible Solutions:

Remove & Replace Curb Ramp With Two New Directional Ramps or Equivalent.

Surveyor Notes:

N/A

PROW/ADA:

Not Found, R304.5.1, R304.2.2, R304.5.3

Total Cost: \$ 3200.00

| Fleid Measurements/Component Compilance |                       |      |                        |                             |      |
|-----------------------------------------|-----------------------|------|------------------------|-----------------------------|------|
| Compliance Description                  |                       | Data | Compliance Description |                             | Data |
| N/A                                     | Ramp Length (in)      | 48.0 | No                     | Ramp Slope (%)              | 9.2  |
| No                                      | Ramp Width (in)       | 46.0 | No                     | Ramp XSlope (%)             | 5.2  |
| N/A                                     | Flare Type LT         | N/A  | N/A                    | Flare Type RT               | N/A  |
| N/A                                     | Flare Slope LT (%)    | N/A  | N/A                    | Flare Slope RT (%)          | N/A  |
| N/A                                     | Flare Traversable LT? | N/A  | N/A                    | Flare Traversable RT?       | N/A  |
| N/A                                     | Landing Length (in)   | N/A  | N/A                    | DWS Provided?               | N/A  |
| N/A                                     | Landing Width (in)    | N/A  | N/A                    | DWS Contrast?               | N/A  |
| N/A                                     | Landing Slope (%)     | N/A  | N/A                    | DWS Length (in)             | N/A  |
| N/A                                     | Landing X Slope (%)   | N/A  | N/A                    | DWS Full Width?             | N/A  |
| N/A                                     | Landing Curb? (Y/N)   | N/A  | N/A                    | DWS Offset (in)             | N/A  |
| N/A                                     | Shared Landing?       | N/A  |                        |                             |      |
| N/A                                     | Gutter Ponding?       | N/A  | N/A                    | Gutter Slope (%)            | N/A  |
| N/A                                     | Gutter Lip Ht (in)    | N/A  | N/A                    | Gutter X Slope (%)          | N/A  |
| N/A                                     | Painted X Walk1?      | No   | N/A                    | Painted X Walk2?            | No   |
|                                         | X Walk 1 Direction    | To W |                        | X Walk 2 Direction          | To S |
| N/A                                     | X Walk 1 Width (in)   | N/A  | N/A                    | X Walk 2 Width (in)         | N/A  |
|                                         | X Walk 1 Slope (%)    | 4.4  |                        | X Walk 2 Slope (%)          | 1.7  |
|                                         | X Walk 1 X Slope (%)  | 2.4  |                        | X Walk 2 X Slope (%)        | 3.5  |
| N/A                                     | Ramp inside XWalk1?   | N/A  | N/A                    | Ramp inside XWalk2?         | N/A  |
|                                         | Road Slope (%)        | 2.8  | N/A                    | Clear Space?                | N/A  |
|                                         | Road X Slope (%)      | 2.3  | N/A                    | Clear Space to XWalk (in)   | N/A  |
| N/A                                     | Any Obstructions?     | N/A  | N/A                    | Storm Grate/Utility Hazard? | N/A  |
|                                         | Obstruction Type      |      |                        | Storm Grate/Utility Type    |      |
|                                         |                       | N/A  |                        |                             | N/A  |
|                                         |                       |      | Yes                    | Surface Condition? (G/P)    | Good |
|                                         |                       |      |                        |                             |      |