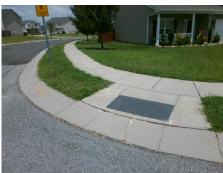

## Access Compliance Report Public Rights-of-Way (Curb Ramps)

Intersection ID: 4480 Main Street: KEMPSFORD\_DR Cross Street: SILVER\_GLEN\_LN Location: NE

ADA ID: 33D563F84BC2 Ramp Type: PerpDiag Initial Pass/Fail: Fail Overall Compliance: No Severity Score: 33.75

## Field Measurements/Component Compliance

Street 1 Name
Stop Condition-Street 2
Street 2 Name
Stop Condition-Street 1

KEMPSFORD DR None SILVER GLEN LN StopSign Possible Solutions:

Remove & Replace Curb Ramp With Two New Directional Ramps or Equivalent.

Surveyor Notes:

N/A

PROW/ADA:

Not Found, R304.5.1, R304.2.2, R304.5.3

Total Cost: \$ 3200.00

| Fleid Measurements/Component Compilance |                       |      |                        |                             |      |
|-----------------------------------------|-----------------------|------|------------------------|-----------------------------|------|
| Compliance Description                  |                       | Data | Compliance Description |                             | Data |
| N/A                                     | Ramp Length (in)      | 48.0 | No                     | Ramp Slope (%)              | 9.2  |
| No                                      | Ramp Width (in)       | 46.0 | No                     | Ramp XSlope (%)             | 5.2  |
| N/A                                     | Flare Type LT         | N/A  | N/A                    | Flare Type RT               | N/A  |
| N/A                                     | Flare Slope LT (%)    | N/A  | N/A                    | Flare Slope RT (%)          | N/A  |
| N/A                                     | Flare Traversable LT? | N/A  | N/A                    | Flare Traversable RT?       | N/A  |
| N/A                                     | Landing Length (in)   | N/A  | N/A                    | DWS Provided?               | N/A  |
| N/A                                     | Landing Width (in)    | N/A  | N/A                    | DWS Contrast?               | N/A  |
| N/A                                     | Landing Slope (%)     | N/A  | N/A                    | DWS Length (in)             | N/A  |
| N/A                                     | Landing X Slope (%)   | N/A  | N/A                    | DWS Full Width?             | N/A  |
| N/A                                     | Landing Curb? (Y/N)   | N/A  | N/A                    | DWS Offset (in)             | N/A  |
| N/A                                     | Shared Landing?       | N/A  |                        |                             |      |
| N/A                                     | Gutter Ponding?       | N/A  | N/A                    | Gutter Slope (%)            | N/A  |
| N/A                                     | Gutter Lip Ht (in)    | N/A  | N/A                    | Gutter X Slope (%)          | N/A  |
| N/A                                     | Painted X Walk1?      | No   | N/A                    | Painted X Walk2?            | No   |
|                                         | X Walk 1 Direction    | To W |                        | X Walk 2 Direction          | To S |
| N/A                                     | X Walk 1 Width (in)   | N/A  | N/A                    | X Walk 2 Width (in)         | N/A  |
|                                         | X Walk 1 Slope (%)    | 4.4  |                        | X Walk 2 Slope (%)          | 1.7  |
|                                         | X Walk 1 X Slope (%)  | 2.4  |                        | X Walk 2 X Slope (%)        | 3.5  |
| N/A                                     | Ramp inside XWalk1?   | N/A  | N/A                    | Ramp inside XWalk2?         | N/A  |
|                                         | Road Slope (%)        | 2.8  | N/A                    | Clear Space?                | N/A  |
|                                         | Road X Slope (%)      | 2.3  | N/A                    | Clear Space to XWalk (in)   | N/A  |
| N/A                                     | Any Obstructions?     | N/A  | N/A                    | Storm Grate/Utility Hazard? | N/A  |
|                                         | Obstruction Type      |      |                        | Storm Grate/Utility Type    |      |
|                                         |                       | N/A  |                        |                             | N/A  |
|                                         |                       |      | Yes                    | Surface Condition? (G/P)    | Good |
|                                         |                       |      |                        |                             |      |