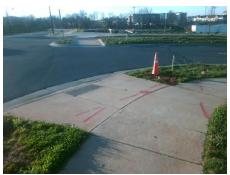

## Field Measurements/Component Compliance

Street 1 Name Stop Condition-Street 2 Street 2 Name Stop Condition-Street 1 **NEW FASHION WY** None **OUTLETS BV** StopSign Possible Solutions: Remove & Replace Curb Ramp With Two New Directional Ramps or Equivalent. Surveyor Notes: N/A PROW/ADA: R304.5.3

Total Cost: 3200.00 Compliance Description Data Compliance Description Data Yes N/A Ramp Length (in) 96.0 Ramp Slope (%) 5.2 49.0 No Ramp XSlope (%) Yes Ramp Width (in) 5.7 N/A N/A Flare Type LT N/A Flare Type RT N/A N/A N/A N/A Flare Slope RT (%) N/A Flare Slope LT (%) N/A Flare Traversable LT? N/A N/A Flare Traversable RT? N/A N/A N/A N/A **DWS Provided?** N/A Landing Length (in) N/A Landing Width (in) N/A N/A **DWS Contrast?** N/A N/A N/A N/A Landing Slope (%) DWS Length (in) N/A N/A Landing X Slope (%) N/A N/A DWS Full Width? N/A N/A Landing Curb? (Y/N) N/A N/A DWS Offset (in) N/A N/A N/A Shared Landing? N/A **Gutter Ponding?** N/A N/A Gutter Slope (%) N/A N/A Gutter Lip Ht (in) N/A N/A Gutter X Slope (%) N/A N/A Painted X Walk1? No N/A Painted X Walk2? No X Walk 1 Direction To SE X Walk 2 Direction To NE N/A N/A N/A X Walk 1 Width (in) X Walk 2 Width (in) X Walk 1 Slope (%) 2.8 X Walk 2 Slope (%) 4.9 X Walk 2 X Slope (%) X Walk 1 X Slope (%) 7.4 1.7 N/A N/A N/A Ramp inside XWalk2? N/A Ramp inside XWalk1? Road Slope (%) 4.3 N/A Clear Space? N/A N/A Road X Slope (%) 6.4 Clear Space to XWalk (in) N/A N/A N/A