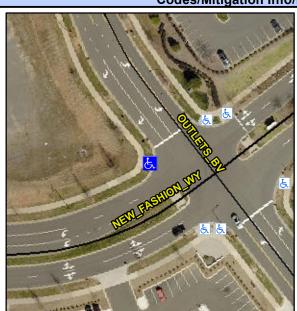

## **Access Compliance Report Public Rights-of-Way** (Curb Ramps)

Intersection ID: N/A Main Street: NEW FASHION WY **Cross Street: OUTLETS BV** Location: NW **Overall Compliance: No Severity Score:** ADA ID: 33D6C5E88981 Ramp Type: PerpDiag Initial Pass/Fail: Fail 12.5

## Field Measurements/Component Compliance

Street 1 Name Stop Condition-Street 2 Street 2 Name Stop Condition-Street 1 **NEW FASHION WY** None **OUTLETS BV** StopSign Possible Solutions: Remove & Replace Curb Ramp With Two New Directional Ramps or Equivalent. Surveyor Notes: N/A PROW/ADA: R304.5.3