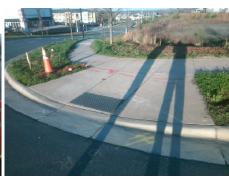

## Field Measurements/Component Compliance

Street 1 Name Stop Condition-Street 2 Street 2 Name Stop Condition-Street 1 **NEW FASHION WY** None **OUTLETS BV** StopSign Possible Solutions: Remove & Replace Curb Ramp With Two New Directional Ramps or Equivalent. Surveyor Notes: N/A PROW/ADA: R304.5.3

Total Cost: 3200.00 Compliance Description Data Compliance Description Data Yes N/A Ramp Length (in) 96.0 Ramp Slope (%) 5.2 49.0 No Ramp XSlope (%) Yes Ramp Width (in) 5.7 N/A N/A Flare Type LT N/A Flare Type RT N/A N/A N/A N/A Flare Slope RT (%) N/A Flare Slope LT (%) N/A Flare Traversable LT? N/A N/A Flare Traversable RT? N/A N/A N/A N/A **DWS Provided?** N/A Landing Length (in) N/A Landing Width (in) N/A N/A **DWS Contrast?** N/A N/A N/A N/A Landing Slope (%) DWS Length (in) N/A N/A Landing X Slope (%) N/A N/A DWS Full Width? N/A N/A Landing Curb? (Y/N) N/A N/A DWS Offset (in) N/A N/A N/A Shared Landing? N/A **Gutter Ponding?** N/A N/A Gutter Slope (%) N/A N/A Gutter Lip Ht (in) N/A N/A Gutter X Slope (%) N/A N/A Painted X Walk1? No N/A Painted X Walk2? No X Walk 1 Direction To SE X Walk 2 Direction To NE N/A N/A N/A X Walk 1 Width (in) X Walk 2 Width (in) X Walk 1 Slope (%) 2.8 X Walk 2 Slope (%) 4.9 X Walk 2 X Slope (%) X Walk 1 X Slope (%) 7.4 1.7 N/A N/A N/A Ramp inside XWalk2? N/A Ramp inside XWalk1? Road Slope (%) 4.3 N/A Clear Space? N/A N/A Road X Slope (%) 6.4 Clear Space to XWalk (in) N/A N/A N/A