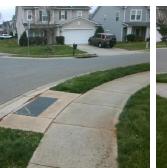

Surveyor Notes: N/A

PROW/ADA:

Not Found, R304.5.1, R304.5.3

Total Cost:

3200.00

| Field Measurements/Component Compliance |                       |       |                        |                             |       |
|-----------------------------------------|-----------------------|-------|------------------------|-----------------------------|-------|
| Compliance Description                  |                       | Data  | Compliance Description |                             | Data  |
| N/A                                     | Ramp Length (in)      | 46.0  | Yes                    | BlendTrans Slope (%)        | 3.3   |
| No                                      | Ramp Width (in)       | 45.0  | No                     | BlendTrans XSlope (%)       | 6.8   |
| N/A                                     | Flare Type LT         | N/A   | N/A                    | Flare Type RT               | N/A   |
| N/A                                     | Flare Slope LT (%)    | N/A   | N/A                    | Flare Slope RT (%)          | N/A   |
| N/A                                     | Flare Traversable LT? | N/A   | N/A                    | Flare Traversable RT?       | N/A   |
| N/A                                     | Landing Length (in)   | N/A   | N/A                    | DWS Provided?               | N/A   |
| N/A                                     | Landing Width (in)    | N/A   | N/A                    | DWS Contrast?               | N/A   |
| N/A                                     | Landing Slope (%)     | N/A   | N/A                    | DWS Length (in)             | N/A   |
| N/A                                     | Landing X Slope (%)   | N/A   | N/A                    | DWS Full Width?             | N/A   |
| N/A                                     | Landing Curb? (Y/N)   | N/A   | N/A                    | DWS Offset (in)             | N/A   |
| N/A                                     | Shared Landing?       | N/A   |                        |                             |       |
| N/A                                     | Gutter Ponding?       | N/A   | N/A                    | Gutter Slope (%)            | N/A   |
| N/A                                     | Gutter Lip Ht (in)    | N/A   | N/A                    | Gutter X Slope (%)          | N/A   |
| N/A                                     | Painted X Walk1?      | No    | N/A                    | Painted X Walk2?            | No    |
|                                         | X Walk 1 Direction    | To SW |                        | X Walk 2 Direction          | To SE |
|                                         | X Walk 1 Width (in)   | N/A   |                        | X Walk 2 Width (in)         | N/A   |
|                                         | X Walk 1 Slope (%)    | 4.5   |                        | X Walk 2 Slope (%)          | 1.2   |
|                                         | X Walk 1 X Slope (%)  | 3.8   |                        | X Walk 2 X Slope (%)        | 4.5   |
| N/A                                     | Ramp inside XWalk1?   | N/A   | N/A                    | Ramp inside XWalk2?         | N/A   |
|                                         | Road Slope (%)        | 4.5   |                        | Clear Space?                | N/A   |
|                                         | Road X Slope (%)      | 2.6   | N/A                    | Clear Space to XWalk (in)   | N/A   |
| N/A                                     | Any Obstructions?     | N/A   | N/A                    | Storm Grate/Utility Hazard? | N/A   |
|                                         | Obstruction Type      |       |                        | Storm Grate/Utility Type    |       |
|                                         |                       | N/A   |                        |                             | N/A   |
|                                         |                       |       | Yes                    | Surface Condition? (G/P)    | Good  |
| land.                                   |                       |       | No                     | Curb Slope (%)              | 13.6  |