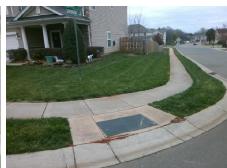

Surveyor Notes: N/A

PROW/ADA:

Not Found, R304.5.1, R304.5.3

Total Cost:

3200.00

| Field Measurements/Component Compliance |                       |       |                        |                             |       |
|-----------------------------------------|-----------------------|-------|------------------------|-----------------------------|-------|
| Compliance Description                  |                       | Data  | Compliance Description |                             | Data  |
| N/A                                     | Ramp Length (in)      | 46.0  | Yes                    | BlendTrans Slope (%)        | 3.3   |
| No                                      | Ramp Width (in)       | 45.0  | No                     | BlendTrans XSlope (%)       | 6.8   |
| N/A                                     | Flare Type LT         | N/A   | N/A                    | Flare Type RT               | N/A   |
| N/A                                     | Flare Slope LT (%)    | N/A   | N/A                    | Flare Slope RT (%)          | N/A   |
| N/A                                     | Flare Traversable LT? | N/A   | N/A                    | Flare Traversable RT?       | N/A   |
| N/A                                     | Landing Length (in)   | N/A   | N/A                    | DWS Provided?               | N/A   |
| N/A                                     | Landing Width (in)    | N/A   | N/A                    | DWS Contrast?               | N/A   |
| N/A                                     | Landing Slope (%)     | N/A   | N/A                    | DWS Length (in)             | N/A   |
| N/A                                     | Landing X Slope (%)   | N/A   | N/A                    | DWS Full Width?             | N/A   |
| N/A                                     | Landing Curb? (Y/N)   | N/A   | N/A                    | DWS Offset (in)             | N/A   |
| N/A                                     | Shared Landing?       | N/A   |                        |                             |       |
| N/A                                     | Gutter Ponding?       | N/A   | N/A                    | Gutter Slope (%)            | N/A   |
| N/A                                     | Gutter Lip Ht (in)    | N/A   | N/A                    | Gutter X Slope (%)          | N/A   |
| N/A                                     | Painted X Walk1?      | No    | N/A                    | Painted X Walk2?            | No    |
|                                         | X Walk 1 Direction    | To SW |                        | X Walk 2 Direction          | To SE |
|                                         | X Walk 1 Width (in)   | N/A   |                        | X Walk 2 Width (in)         | N/A   |
|                                         | X Walk 1 Slope (%)    | 4.5   |                        | X Walk 2 Slope (%)          | 1.2   |
|                                         | X Walk 1 X Slope (%)  | 3.8   |                        | X Walk 2 X Slope (%)        | 4.5   |
| N/A                                     | Ramp inside XWalk1?   | N/A   | N/A                    | Ramp inside XWalk2?         | N/A   |
|                                         | Road Slope (%)        | 4.5   |                        | Clear Space?                | N/A   |
|                                         | Road X Slope (%)      | 2.6   | N/A                    | Clear Space to XWalk (in)   | N/A   |
| N/A                                     | Any Obstructions?     | N/A   | N/A                    | Storm Grate/Utility Hazard? | N/A   |
|                                         | Obstruction Type      |       |                        | Storm Grate/Utility Type    |       |
|                                         |                       | N/A   |                        |                             | N/A   |
|                                         |                       |       | Yes                    | Surface Condition? (G/P)    | Good  |
| land.                                   |                       |       | No                     | Curb Slope (%)              | 13.6  |