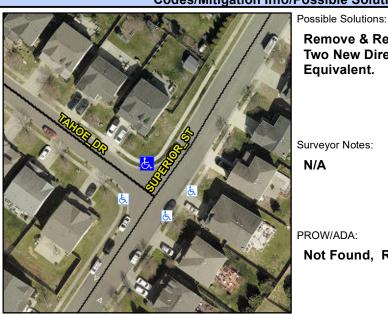

## **Access Compliance Report Public Rights-of-Way** (Curb Ramps)

Intersection ID: 46754 Main Street: SUPERIOR\_ST Cross Street: TAHOE\_DR Location: NW **ADA ID: 33D7CD37F9A2** Ramp Type: BlendTrans1 Initial Pass/Fail: Fail **Overall Compliance: No** Severity Score: 21.25

**Codes/Mitigation Info/Possible Solution** 

Street 1 Name Stop Condition-Street 1 Street 2 Name Stop Condition-Street 2

**TAHOE DR** StopSign **SUPERIOR ST** 

None

Remove & Replace Curb Ramp With **Two New Directional Ramps or** Equivalent.