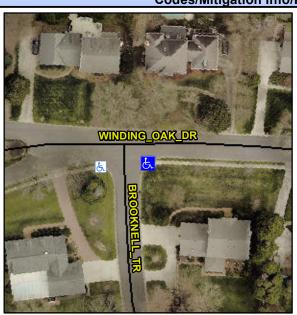

## Access Compliance Report Public Rights-of-Way (Curb Ramps)

Intersection ID: 25129 Main Street: BROOKNELL\_TR Cross Street: WINDING\_OAK\_DR Location: SE

ADA ID: 33D9B95E84F0 Ramp Type: PerpDiag Initial Pass/Fail: Fail Overall Compliance: No Severity Score: 12.5

## Field Measurements/Component Compliance

Street 1 Name
Stop Condition-Street 2
Street 2 Name
Stop Condition-Street 1

WINDING OAK DR None BROOKNELL TR StopSign Possible Solutions:

Remove & Replace Curb Ramp With
Two New Directional Ramps or
Equivalent.