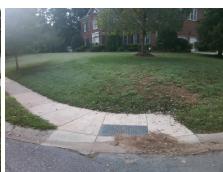

## Access Compliance Report Public Rights-of-Way (Curb Ramps)

Intersection ID: 25129 Main Street: BROOKNELL\_TR Cross Street: WINDING\_OAK\_DR Location: SE

ADA ID: 33D9B95E84F0 Ramp Type: PerpDiag Initial Pass/Fail: Fail Overall Compliance: No Severity Score: 12.5

## Field Measurements/Component Compliance

Street 1 Name
Stop Condition-Street 2
Street 2 Name
Stop Condition-Street 1

WINDING OAK DR None BROOKNELL TR StopSign Possible Solutions:

Remove & Replace Curb Ramp With
Two New Directional Ramps or
Equivalent.

Surveyor Notes:
N/A

PROW/ADA:
Not Found, R304.2.2

Total Cost: \$ 3200.00

| Field Measurements/Component Compliance |                      |                       |      |        |                             |      |
|-----------------------------------------|----------------------|-----------------------|------|--------|-----------------------------|------|
|                                         | Compli               | iance Description     | Data | Compli | ance Description            | Data |
|                                         | N/A                  | Ramp Length (in)      | 48.0 | No     | Ramp Slope (%)              | 10.2 |
|                                         | Yes                  | Ramp Width (in)       | 48.0 | Yes    | Ramp XSlope (%)             | 1.9  |
|                                         | N/A                  | Flare Type LT         | N/A  | N/A    | Flare Type RT               | N/A  |
|                                         | N/A                  | Flare Slope LT (%)    | N/A  | N/A    | Flare Slope RT (%)          | N/A  |
|                                         | N/A                  | Flare Traversable LT? | N/A  | N/A    | Flare Traversable RT?       | N/A  |
|                                         | N/A                  | Landing Length (in)   | N/A  | N/A    | DWS Provided?               | N/A  |
|                                         | N/A                  | Landing Width (in)    | N/A  | N/A    | DWS Contrast?               | N/A  |
|                                         | N/A                  | Landing Slope (%)     | N/A  | N/A    | DWS Length (in)             | N/A  |
|                                         | N/A                  | Landing X Slope (%)   | N/A  | N/A    | DWS Full Width?             | N/A  |
|                                         | N/A                  | Landing Curb? (Y/N)   | N/A  | N/A    | DWS Offset (in)             | N/A  |
|                                         | N/A                  | Shared Landing?       | N/A  |        |                             |      |
|                                         | N/A                  | Gutter Ponding?       | N/A  | N/A    | Gutter Slope (%)            | N/A  |
|                                         | N/A                  | Gutter Lip Ht (in)    | N/A  | N/A    | Gutter X Slope (%)          | N/A  |
|                                         | N/A                  | Painted X Walk1?      | No   | N/A    | Painted X Walk2?            | No   |
|                                         |                      | X Walk 1 Direction    | To N |        | X Walk 2 Direction          | To W |
|                                         | N/A                  | X Walk 1 Width (in)   | N/A  | N/A    | X Walk 2 Width (in)         | N/A  |
|                                         |                      | X Walk 1 Slope (%)    | 1.6  |        | X Walk 2 Slope (%)          | 0.9  |
|                                         |                      | X Walk 1 X Slope (%)  | 0.2  |        | X Walk 2 X Slope (%)        | 1.9  |
|                                         | N/A                  | Ramp inside XWalk1?   | N/A  | N/A    | Ramp inside XWalk2?         | N/A  |
|                                         |                      | Road Slope (%)        | 1.3  | N/A    | Clear Space?                | N/A  |
|                                         |                      | Road X Slope (%)      | 4.4  | N/A    | Clear Space to XWalk (in)   | N/A  |
|                                         | N/A                  | Any Obstructions?     | N/A  | N/A    | Storm Grate/Utility Hazard? | N/A  |
|                                         |                      | Obstruction Type      |      |        | Storm Grate/Utility Type    |      |
|                                         |                      |                       | N/A  |        |                             | N/A  |
|                                         |                      |                       |      | Yes    | Surface Condition? (G/P)    | Good |
|                                         | VALUE AND AND SO SEE |                       |      |        |                             |      |