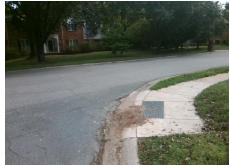

## Access Compliance Report Public Rights-of-Way (Curb Ramps)

Intersection ID: 25129 Main Street: BROOKNELL\_TR Cross Street: WINDING\_OAK\_DR Location: SE

ADA ID: 33D9B95E84F0 Ramp Type: PerpDiag Initial Pass/Fail: Fail Overall Compliance: No Severity Score: 12.5

## Field Measurements/Component Compliance

Street 1 Name
Stop Condition-Street 2
Street 2 Name
Stop Condition-Street 1

WINDING OAK DR None BROOKNELL TR StopSign Possible Solutions:

Remove & Replace Curb Ramp With
Two New Directional Ramps or
Equivalent.

Surveyor Notes:
N/A

PROW/ADA:
Not Found, R304.2.2

Total Cost: \$ 3200.00

| Field Measurements/Component Compliance |                      |                       |      |        |                             |      |
|-----------------------------------------|----------------------|-----------------------|------|--------|-----------------------------|------|
|                                         | Compli               | iance Description     | Data | Compli | ance Description            | Data |
|                                         | N/A                  | Ramp Length (in)      | 48.0 | No     | Ramp Slope (%)              | 10.2 |
|                                         | Yes                  | Ramp Width (in)       | 48.0 | Yes    | Ramp XSlope (%)             | 1.9  |
|                                         | N/A                  | Flare Type LT         | N/A  | N/A    | Flare Type RT               | N/A  |
|                                         | N/A                  | Flare Slope LT (%)    | N/A  | N/A    | Flare Slope RT (%)          | N/A  |
|                                         | N/A                  | Flare Traversable LT? | N/A  | N/A    | Flare Traversable RT?       | N/A  |
|                                         | N/A                  | Landing Length (in)   | N/A  | N/A    | DWS Provided?               | N/A  |
|                                         | N/A                  | Landing Width (in)    | N/A  | N/A    | DWS Contrast?               | N/A  |
|                                         | N/A                  | Landing Slope (%)     | N/A  | N/A    | DWS Length (in)             | N/A  |
|                                         | N/A                  | Landing X Slope (%)   | N/A  | N/A    | DWS Full Width?             | N/A  |
|                                         | N/A                  | Landing Curb? (Y/N)   | N/A  | N/A    | DWS Offset (in)             | N/A  |
|                                         | N/A                  | Shared Landing?       | N/A  |        |                             |      |
|                                         | N/A                  | Gutter Ponding?       | N/A  | N/A    | Gutter Slope (%)            | N/A  |
|                                         | N/A                  | Gutter Lip Ht (in)    | N/A  | N/A    | Gutter X Slope (%)          | N/A  |
|                                         | N/A                  | Painted X Walk1?      | No   | N/A    | Painted X Walk2?            | No   |
|                                         |                      | X Walk 1 Direction    | To N |        | X Walk 2 Direction          | To W |
|                                         | N/A                  | X Walk 1 Width (in)   | N/A  | N/A    | X Walk 2 Width (in)         | N/A  |
|                                         |                      | X Walk 1 Slope (%)    | 1.6  |        | X Walk 2 Slope (%)          | 0.9  |
|                                         |                      | X Walk 1 X Slope (%)  | 0.2  |        | X Walk 2 X Slope (%)        | 1.9  |
|                                         | N/A                  | Ramp inside XWalk1?   | N/A  | N/A    | Ramp inside XWalk2?         | N/A  |
|                                         |                      | Road Slope (%)        | 1.3  | N/A    | Clear Space?                | N/A  |
|                                         |                      | Road X Slope (%)      | 4.4  | N/A    | Clear Space to XWalk (in)   | N/A  |
|                                         | N/A                  | Any Obstructions?     | N/A  | N/A    | Storm Grate/Utility Hazard? | N/A  |
|                                         |                      | Obstruction Type      |      |        | Storm Grate/Utility Type    |      |
|                                         |                      |                       | N/A  |        |                             | N/A  |
|                                         |                      |                       |      | Yes    | Surface Condition? (G/P)    | Good |
|                                         | VALUE AND AND SO SEE |                       |      |        |                             |      |