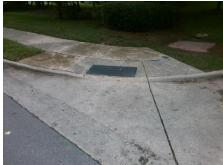

## Field Measurements/Component Compliance

Street 1 Name CONNERY CT
Stop Condition-Street 2 StopSign
Street 2 Name N/A
Stop Condition-Street 1 N/A

Total Cost: \$ 1850.00

| Field Measurements/Component Compliance |                       |      |      |                             |      |
|-----------------------------------------|-----------------------|------|------|-----------------------------|------|
| Compl                                   | iance Description     | Data | Comp | liance Description          | Data |
| N/A                                     | Ramp Length (in)      | 47.5 | Yes  | Ramp Slope (%)              | 5.1  |
| Yes                                     | Ramp Width (in)       | 67.0 | No   | Ramp XSlope (%)             | 2.1  |
| N/A                                     | Flare Type LT         | N/A  | N/A  | Flare Type RT               | N/A  |
| N/A                                     | Flare Slope LT (%)    | N/A  | N/A  | Flare Slope RT (%)          | N/A  |
| N/A                                     | Flare Traversable LT? | N/A  | N/A  | Flare Traversable RT?       | N/A  |
| N/A                                     | Landing Length (in)   | N/A  | N/A  | DWS Provided?               | N/A  |
| N/A                                     | Landing Width (in)    | N/A  | N/A  | DWS Contrast?               | N/A  |
| N/A                                     | Landing Slope (%)     | N/A  | N/A  | DWS Length (in)             | N/A  |
| N/A                                     | Landing X Slope (%)   | N/A  | N/A  | DWS Full Width?             | N/A  |
| N/A                                     | Landing Curb? (Y/N)   | N/A  | N/A  | DWS Offset (in)             | N/A  |
| N/A                                     | Shared Landing?       | N/A  |      |                             |      |
| N/A                                     | Gutter Ponding?       | N/A  | N/A  | Gutter Slope (%)            | N/A  |
| N/A                                     | Gutter Lip Ht (in)    | N/A  | N/A  | Gutter X Slope (%)          | N/A  |
| N/A                                     | Painted X Walk1?      | No   | N/A  | Painted X Walk2?            | N/A  |
|                                         | X Walk 1 Direction    | To S |      | X Walk 2 Direction          | N/A  |
| N/A                                     | X Walk 1 Width (in)   | N/A  | N/A  | X Walk 2 Width (in)         | N/A  |
|                                         | X Walk 1 Slope (%)    | 1.8  |      | X Walk 2 Slope (%)          | N/A  |
|                                         | X Walk 1 X Slope (%)  | 0.5  |      | X Walk 2 X Slope (%)        | N/A  |
| N/A                                     | Ramp inside XWalk1?   | N/A  | N/A  | Ramp inside XWalk2?         | N/A  |
|                                         | Road Slope (%)        | N/A  | N/A  | Clear Space?                | N/A  |
|                                         | Road X Slope (%)      | N/A  | N/A  | Clear Space to XWalk (in)   | N/A  |
| N/A                                     | Any Obstructions?     | N/A  | N/A  | Storm Grate/Utility Hazard? | N/A  |
|                                         | Obstruction Type      |      |      | Storm Grate/Utility Type    |      |
|                                         |                       | N/A  |      |                             | N/A  |
|                                         |                       |      | Yes  | Surface Condition? (G/P)    | Good |
|                                         | The second            |      |      |                             |      |