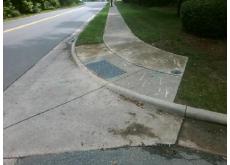

## Field Measurements/Component Compliance

Street 1 Name CONNERY CT
Stop Condition-Street 2 StopSign
Street 2 Name N/A
Stop Condition-Street 1 N/A

Total Cost: \$ 1850.00

| Field Measurements/Component Compliance |                       |      |      |                             |      |
|-----------------------------------------|-----------------------|------|------|-----------------------------|------|
| Compl                                   | iance Description     | Data | Comp | liance Description          | Data |
| N/A                                     | Ramp Length (in)      | 47.5 | Yes  | Ramp Slope (%)              | 5.1  |
| Yes                                     | Ramp Width (in)       | 67.0 | No   | Ramp XSlope (%)             | 2.1  |
| N/A                                     | Flare Type LT         | N/A  | N/A  | Flare Type RT               | N/A  |
| N/A                                     | Flare Slope LT (%)    | N/A  | N/A  | Flare Slope RT (%)          | N/A  |
| N/A                                     | Flare Traversable LT? | N/A  | N/A  | Flare Traversable RT?       | N/A  |
| N/A                                     | Landing Length (in)   | N/A  | N/A  | DWS Provided?               | N/A  |
| N/A                                     | Landing Width (in)    | N/A  | N/A  | DWS Contrast?               | N/A  |
| N/A                                     | Landing Slope (%)     | N/A  | N/A  | DWS Length (in)             | N/A  |
| N/A                                     | Landing X Slope (%)   | N/A  | N/A  | DWS Full Width?             | N/A  |
| N/A                                     | Landing Curb? (Y/N)   | N/A  | N/A  | DWS Offset (in)             | N/A  |
| N/A                                     | Shared Landing?       | N/A  |      |                             |      |
| N/A                                     | Gutter Ponding?       | N/A  | N/A  | Gutter Slope (%)            | N/A  |
| N/A                                     | Gutter Lip Ht (in)    | N/A  | N/A  | Gutter X Slope (%)          | N/A  |
| N/A                                     | Painted X Walk1?      | No   | N/A  | Painted X Walk2?            | N/A  |
|                                         | X Walk 1 Direction    | To S |      | X Walk 2 Direction          | N/A  |
| N/A                                     | X Walk 1 Width (in)   | N/A  | N/A  | X Walk 2 Width (in)         | N/A  |
|                                         | X Walk 1 Slope (%)    | 1.8  |      | X Walk 2 Slope (%)          | N/A  |
|                                         | X Walk 1 X Slope (%)  | 0.5  |      | X Walk 2 X Slope (%)        | N/A  |
| N/A                                     | Ramp inside XWalk1?   | N/A  | N/A  | Ramp inside XWalk2?         | N/A  |
|                                         | Road Slope (%)        | N/A  | N/A  | Clear Space?                | N/A  |
|                                         | Road X Slope (%)      | N/A  | N/A  | Clear Space to XWalk (in)   | N/A  |
| N/A                                     | Any Obstructions?     | N/A  | N/A  | Storm Grate/Utility Hazard? | N/A  |
|                                         | Obstruction Type      |      |      | Storm Grate/Utility Type    |      |
|                                         |                       | N/A  |      |                             | N/A  |
|                                         |                       |      | Yes  | Surface Condition? (G/P)    | Good |
|                                         | The second            |      |      |                             |      |