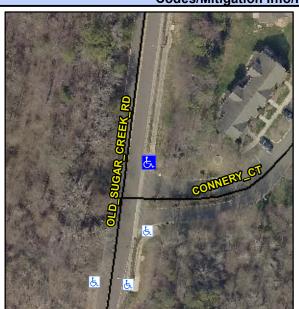

## Access Compliance Report Public Rights-of-Way (Curb Ramps)

Intersection ID: 4171 Main Street: CONNERY\_CT Cross Street: OLD\_SUGAR\_CREEK\_RD Location: NE

ADA ID: 33DD12442438 Ramp Type: Perp Initial Pass/Fail: Fail Overall Compliance: No Severity Score: 1.25