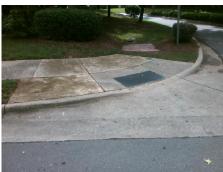

## Field Measurements/Component Compliance

Street 1 Name CONNERY CT
Stop Condition-Street 2 StopSign
Street 2 Name N/A
Stop Condition-Street 1 N/A

Total Cost: \$ 1850.00

| Field Measurements/Component Compliance |                       |      |      |                             |      |
|-----------------------------------------|-----------------------|------|------|-----------------------------|------|
| Compl                                   | iance Description     | Data | Comp | liance Description          | Data |
| N/A                                     | Ramp Length (in)      | 47.5 | Yes  | Ramp Slope (%)              | 5.1  |
| Yes                                     | Ramp Width (in)       | 67.0 | No   | Ramp XSlope (%)             | 2.1  |
| N/A                                     | Flare Type LT         | N/A  | N/A  | Flare Type RT               | N/A  |
| N/A                                     | Flare Slope LT (%)    | N/A  | N/A  | Flare Slope RT (%)          | N/A  |
| N/A                                     | Flare Traversable LT? | N/A  | N/A  | Flare Traversable RT?       | N/A  |
| N/A                                     | Landing Length (in)   | N/A  | N/A  | DWS Provided?               | N/A  |
| N/A                                     | Landing Width (in)    | N/A  | N/A  | DWS Contrast?               | N/A  |
| N/A                                     | Landing Slope (%)     | N/A  | N/A  | DWS Length (in)             | N/A  |
| N/A                                     | Landing X Slope (%)   | N/A  | N/A  | DWS Full Width?             | N/A  |
| N/A                                     | Landing Curb? (Y/N)   | N/A  | N/A  | DWS Offset (in)             | N/A  |
| N/A                                     | Shared Landing?       | N/A  |      |                             |      |
| N/A                                     | Gutter Ponding?       | N/A  | N/A  | Gutter Slope (%)            | N/A  |
| N/A                                     | Gutter Lip Ht (in)    | N/A  | N/A  | Gutter X Slope (%)          | N/A  |
| N/A                                     | Painted X Walk1?      | No   | N/A  | Painted X Walk2?            | N/A  |
|                                         | X Walk 1 Direction    | To S |      | X Walk 2 Direction          | N/A  |
| N/A                                     | X Walk 1 Width (in)   | N/A  | N/A  | X Walk 2 Width (in)         | N/A  |
|                                         | X Walk 1 Slope (%)    | 1.8  |      | X Walk 2 Slope (%)          | N/A  |
|                                         | X Walk 1 X Slope (%)  | 0.5  |      | X Walk 2 X Slope (%)        | N/A  |
| N/A                                     | Ramp inside XWalk1?   | N/A  | N/A  | Ramp inside XWalk2?         | N/A  |
|                                         | Road Slope (%)        | N/A  | N/A  | Clear Space?                | N/A  |
|                                         | Road X Slope (%)      | N/A  | N/A  | Clear Space to XWalk (in)   | N/A  |
| N/A                                     | Any Obstructions?     | N/A  | N/A  | Storm Grate/Utility Hazard? | N/A  |
|                                         | Obstruction Type      |      |      | Storm Grate/Utility Type    |      |
|                                         |                       | N/A  |      |                             | N/A  |
|                                         |                       |      | Yes  | Surface Condition? (G/P)    | Good |
|                                         | The second            |      |      |                             |      |