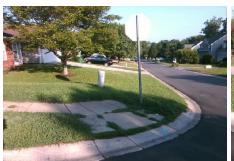

## Access Compliance Report Public Rights-of-Way (Curb Ramps)

Intersection ID: 4753 Main Street: LOWEN\_RD Cross Street: SADDLE\_TRAIL\_LN Location: SW

ADA ID: 33DE60C9EDED Ramp Type: Perp Initial Pass/Fail: Fail Overall Compliance: No Severity Score: 46.25

Total Cost:

1850.00

| Field Measurements/Component Compliance |                        |                       |       |                        |                             |      |  |
|-----------------------------------------|------------------------|-----------------------|-------|------------------------|-----------------------------|------|--|
|                                         | Compliance Description |                       | Data  | Compliance Description |                             | Data |  |
|                                         | N/A                    | Ramp Length (in)      | 46.0  | No                     | Ramp Slope (%)              | 9.2  |  |
|                                         | No                     | Ramp Width (in)       | 43.0  | No                     | Ramp XSlope (%)             | 11.1 |  |
|                                         | N/A                    | Flare Type LT         | N/A   | N/A                    | Flare Type RT               | N/A  |  |
|                                         | N/A                    | Flare Slope LT (%)    | N/A   | N/A                    | Flare Slope RT (%)          | N/A  |  |
|                                         | N/A                    | Flare Traversable LT? | N/A   | N/A                    | Flare Traversable RT?       | N/A  |  |
|                                         | N/A                    | Landing Length (in)   | N/A   | N/A                    | DWS Provided?               | N/A  |  |
|                                         | N/A                    | Landing Width (in)    | N/A   | N/A                    | DWS Contrast?               | N/A  |  |
|                                         | N/A                    | Landing Slope (%)     | N/A   | N/A                    | DWS Length (in)             | N/A  |  |
|                                         | N/A                    | Landing X Slope (%)   | N/A   | N/A                    | DWS Full Width?             | N/A  |  |
|                                         | N/A                    | Landing Curb? (Y/N)   | N/A   | N/A                    | DWS Offset (in)             | N/A  |  |
|                                         | N/A                    | Shared Landing?       | N/A   |                        |                             |      |  |
|                                         | N/A                    | Gutter Ponding?       | N/A   | N/A                    | Gutter Slope (%)            | N/A  |  |
|                                         | N/A                    | Gutter Lip Ht (in)    | N/A   | N/A                    | Gutter X Slope (%)          | N/A  |  |
|                                         | N/A                    | Painted X Walk1?      | No    | N/A                    | Painted X Walk2?            | N/A  |  |
|                                         |                        | X Walk 1 Direction    | To NE |                        | X Walk 2 Direction          | N/A  |  |
|                                         | N/A                    | X Walk 1 Width (in)   | N/A   | N/A                    | X Walk 2 Width (in)         | N/A  |  |
|                                         |                        | X Walk 1 Slope (%)    | 1.7   |                        | X Walk 2 Slope (%)          | N/A  |  |
|                                         |                        | X Walk 1 X Slope (%)  | 8.5   |                        | X Walk 2 X Slope (%)        | N/A  |  |
|                                         | N/A                    | Ramp inside XWalk1?   | N/A   | N/A                    | Ramp inside XWalk2?         | N/A  |  |
|                                         |                        | Road Slope (%)        | N/A   | N/A                    | Clear Space?                | N/A  |  |
|                                         |                        | Road X Slope (%)      | N/A   | N/A                    | Clear Space to XWalk (in)   | N/A  |  |
|                                         | N/A                    | Any Obstructions?     | N/A   | N/A                    | Storm Grate/Utility Hazard? | N/A  |  |
|                                         |                        | Obstruction Type      |       |                        | Storm Grate/Utility Type    |      |  |
|                                         |                        |                       | N/A   |                        |                             | N/A  |  |
|                                         |                        |                       |       | Yes                    | Surface Condition? (G/P)    | Good |  |
|                                         | Maritania              | LIV. V                |       |                        |                             |      |  |