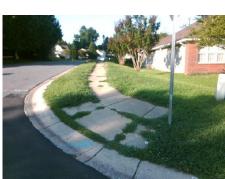

## Access Compliance Report Public Rights-of-Way (Curb Ramps)

Intersection ID: 4753 Main Street: LOWEN\_RD Cross Street: SADDLE\_TRAIL\_LN Location: SW

ADA ID: 33DE60C9EDED Ramp Type: Perp Initial Pass/Fail: Fail Overall Compliance: No Severity Score: 46.25

Total Cost:

1850.00

| Field Measurements/Component Compliance |                        |                       |       |                        |                             |      |  |
|-----------------------------------------|------------------------|-----------------------|-------|------------------------|-----------------------------|------|--|
|                                         | Compliance Description |                       | Data  | Compliance Description |                             | Data |  |
|                                         | N/A                    | Ramp Length (in)      | 46.0  | No                     | Ramp Slope (%)              | 9.2  |  |
|                                         | No                     | Ramp Width (in)       | 43.0  | No                     | Ramp XSlope (%)             | 11.1 |  |
|                                         | N/A                    | Flare Type LT         | N/A   | N/A                    | Flare Type RT               | N/A  |  |
|                                         | N/A                    | Flare Slope LT (%)    | N/A   | N/A                    | Flare Slope RT (%)          | N/A  |  |
|                                         | N/A                    | Flare Traversable LT? | N/A   | N/A                    | Flare Traversable RT?       | N/A  |  |
|                                         | N/A                    | Landing Length (in)   | N/A   | N/A                    | DWS Provided?               | N/A  |  |
|                                         | N/A                    | Landing Width (in)    | N/A   | N/A                    | DWS Contrast?               | N/A  |  |
|                                         | N/A                    | Landing Slope (%)     | N/A   | N/A                    | DWS Length (in)             | N/A  |  |
|                                         | N/A                    | Landing X Slope (%)   | N/A   | N/A                    | DWS Full Width?             | N/A  |  |
|                                         | N/A                    | Landing Curb? (Y/N)   | N/A   | N/A                    | DWS Offset (in)             | N/A  |  |
|                                         | N/A                    | Shared Landing?       | N/A   |                        |                             |      |  |
|                                         | N/A                    | Gutter Ponding?       | N/A   | N/A                    | Gutter Slope (%)            | N/A  |  |
|                                         | N/A                    | Gutter Lip Ht (in)    | N/A   | N/A                    | Gutter X Slope (%)          | N/A  |  |
|                                         | N/A                    | Painted X Walk1?      | No    | N/A                    | Painted X Walk2?            | N/A  |  |
|                                         |                        | X Walk 1 Direction    | To NE |                        | X Walk 2 Direction          | N/A  |  |
|                                         | N/A                    | X Walk 1 Width (in)   | N/A   | N/A                    | X Walk 2 Width (in)         | N/A  |  |
|                                         |                        | X Walk 1 Slope (%)    | 1.7   |                        | X Walk 2 Slope (%)          | N/A  |  |
|                                         |                        | X Walk 1 X Slope (%)  | 8.5   |                        | X Walk 2 X Slope (%)        | N/A  |  |
|                                         | N/A                    | Ramp inside XWalk1?   | N/A   | N/A                    | Ramp inside XWalk2?         | N/A  |  |
|                                         |                        | Road Slope (%)        | N/A   | N/A                    | Clear Space?                | N/A  |  |
|                                         |                        | Road X Slope (%)      | N/A   | N/A                    | Clear Space to XWalk (in)   | N/A  |  |
|                                         | N/A                    | Any Obstructions?     | N/A   | N/A                    | Storm Grate/Utility Hazard? | N/A  |  |
|                                         |                        | Obstruction Type      |       |                        | Storm Grate/Utility Type    |      |  |
|                                         |                        |                       | N/A   |                        |                             | N/A  |  |
|                                         |                        |                       |       | Yes                    | Surface Condition? (G/P)    | Good |  |
|                                         | Maritania              | LIV. V                |       |                        |                             |      |  |