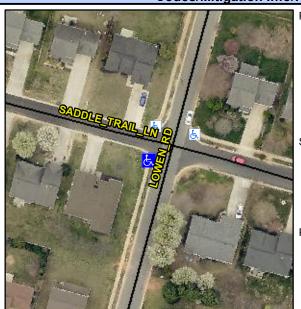

## Access Compliance Report Public Rights-of-Way (Curb Ramps)

Intersection ID: 4753 Main Street: LOWEN\_RD Cross Street: SADDLE\_TRAIL\_LN Location: SW

ADA ID: 33DE60C9EDED Ramp Type: Perp Initial Pass/Fail: Fail Overall Compliance: No Severity Score: 46.25