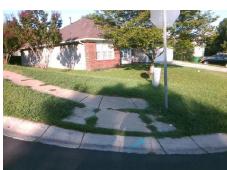

## Access Compliance Report Public Rights-of-Way (Curb Ramps)

Intersection ID: 4753 Main Street: LOWEN\_RD Cross Street: SADDLE\_TRAIL\_LN Location: SW

ADA ID: 33DE60C9EDED Ramp Type: Perp Initial Pass/Fail: Fail Overall Compliance: No Severity Score: 46.25

Total Cost:

1850.00

| Field Measurements/Component Compliance |                        |                       |       |                        |                             |      |  |
|-----------------------------------------|------------------------|-----------------------|-------|------------------------|-----------------------------|------|--|
|                                         | Compliance Description |                       | Data  | Compliance Description |                             | Data |  |
|                                         | N/A                    | Ramp Length (in)      | 46.0  | No                     | Ramp Slope (%)              | 9.2  |  |
|                                         | No                     | Ramp Width (in)       | 43.0  | No                     | Ramp XSlope (%)             | 11.1 |  |
|                                         | N/A                    | Flare Type LT         | N/A   | N/A                    | Flare Type RT               | N/A  |  |
|                                         | N/A                    | Flare Slope LT (%)    | N/A   | N/A                    | Flare Slope RT (%)          | N/A  |  |
|                                         | N/A                    | Flare Traversable LT? | N/A   | N/A                    | Flare Traversable RT?       | N/A  |  |
|                                         | N/A                    | Landing Length (in)   | N/A   | N/A                    | DWS Provided?               | N/A  |  |
|                                         | N/A                    | Landing Width (in)    | N/A   | N/A                    | DWS Contrast?               | N/A  |  |
|                                         | N/A                    | Landing Slope (%)     | N/A   | N/A                    | DWS Length (in)             | N/A  |  |
|                                         | N/A                    | Landing X Slope (%)   | N/A   | N/A                    | DWS Full Width?             | N/A  |  |
|                                         | N/A                    | Landing Curb? (Y/N)   | N/A   | N/A                    | DWS Offset (in)             | N/A  |  |
|                                         | N/A                    | Shared Landing?       | N/A   |                        |                             |      |  |
|                                         | N/A                    | Gutter Ponding?       | N/A   | N/A                    | Gutter Slope (%)            | N/A  |  |
|                                         | N/A                    | Gutter Lip Ht (in)    | N/A   | N/A                    | Gutter X Slope (%)          | N/A  |  |
|                                         | N/A                    | Painted X Walk1?      | No    | N/A                    | Painted X Walk2?            | N/A  |  |
|                                         |                        | X Walk 1 Direction    | To NE |                        | X Walk 2 Direction          | N/A  |  |
|                                         | N/A                    | X Walk 1 Width (in)   | N/A   | N/A                    | X Walk 2 Width (in)         | N/A  |  |
|                                         |                        | X Walk 1 Slope (%)    | 1.7   |                        | X Walk 2 Slope (%)          | N/A  |  |
|                                         |                        | X Walk 1 X Slope (%)  | 8.5   |                        | X Walk 2 X Slope (%)        | N/A  |  |
|                                         | N/A                    | Ramp inside XWalk1?   | N/A   | N/A                    | Ramp inside XWalk2?         | N/A  |  |
|                                         |                        | Road Slope (%)        | N/A   | N/A                    | Clear Space?                | N/A  |  |
|                                         |                        | Road X Slope (%)      | N/A   | N/A                    | Clear Space to XWalk (in)   | N/A  |  |
|                                         | N/A                    | Any Obstructions?     | N/A   | N/A                    | Storm Grate/Utility Hazard? | N/A  |  |
|                                         |                        | Obstruction Type      |       |                        | Storm Grate/Utility Type    |      |  |
|                                         |                        |                       | N/A   |                        |                             | N/A  |  |
|                                         |                        |                       |       | Yes                    | Surface Condition? (G/P)    | Good |  |
|                                         | Maritania              | LIV. V                |       |                        |                             |      |  |