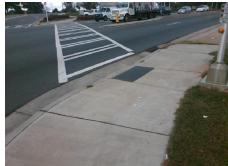

N/A

Total Cost: \$ 1600.00

| Data | Compliance Description      |     | Compliance Description Data |                      | Comp |
|------|-----------------------------|-----|-----------------------------|----------------------|------|
| 56.5 | Ramp Length RT (in)         | N/A | 65.5                        | Ramp Length LT (in)  | N/A  |
| 77.0 | Ramp Width RT (in)          | Yes | 76.0                        | Ramp Width LT (in)   | Yes  |
| 1.8  | Ramp Slope RT (%)           | Yes | 10.0                        | Ramp Slope LT (%)    | No   |
| 1.8  | Ramp XSlope RT (%)          | Yes | 2.0                         | Ramp XSlope LT (%)   | Yes  |
| N/A  | DWS Provided?               | N/A | N/A                         | Landing Length (in)  | N/A  |
| N/A  | DWS Contrast?               | N/A | N/A                         | Landing Width (in)   | N/A  |
| N/A  | DWS Length (in)             | N/A | N/A                         | Landing Slope (%)    | N/A  |
| N/A  | DWS Full Width?             | N/A | N/A                         | Landing X Slope (%)  | N/A  |
| N/A  | DWS Offset (in)             | N/A | N/A                         | Landing Curb? (Y/N)  | N/A  |
|      |                             |     | N/A                         | Shared Landing?      | N/A  |
| N/A  | Gutter Slope (%)            | N/A | N/A                         | Gutter Ponding?      | N/A  |
| N/A  | Gutter X Slope (%)          | N/A | N/A                         | Gutter Lip Ht (in)   | N/A  |
| N/A  | Painted X Walk2?            | N/A | Yes                         | Painted X Walk1?     | N/A  |
| N/A  | X Walk 2 Direction          |     | To NW                       | X Walk 1 Direction   |      |
| N/A  | X Walk 2 Width (in)         | N/A | 118.0                       | X Walk 1 Width (in)  | N/A  |
| N/A  | X Walk 2 Slope (%)          |     | 3.7                         | X Walk 1 Slope (%)   |      |
| N/A  | X Walk 2 X Slope (%)        |     | 3.1                         | X Walk 1 X Slope (%) |      |
| N/A  | Ramp inside XWalk2?         | N/A | Yes                         | Ramp inside XWalk1?  | N/A  |
| N/A  | Clear Space?                | N/A | N/A                         | Road Slope (%)       |      |
| N/A  | Clear Space to XWalk (in)   | N/A | N/A                         | Road X Slope (%)     |      |
| N/A  | Storm Grate/Utility Hazard? | N/A | N/A                         | Any Obstructions?    | N/A  |
|      | Storm Grate/Utility Type    |     |                             | Obstruction Type     |      |
| N/A  |                             |     | N/A                         |                      |      |
| Good | Surface Condition? (G/P)    | Yes |                             |                      |      |
| 7.4  | Curb Slope (%)              | N/A |                             |                      |      |