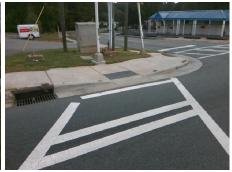

N/A

Total Cost: \$ 1600.00

| Data | Compliance Description      |     | Compliance Description Data |                      | Comp |
|------|-----------------------------|-----|-----------------------------|----------------------|------|
| 56.5 | Ramp Length RT (in)         | N/A | 65.5                        | Ramp Length LT (in)  | N/A  |
| 77.0 | Ramp Width RT (in)          | Yes | 76.0                        | Ramp Width LT (in)   | Yes  |
| 1.8  | Ramp Slope RT (%)           | Yes | 10.0                        | Ramp Slope LT (%)    | No   |
| 1.8  | Ramp XSlope RT (%)          | Yes | 2.0                         | Ramp XSlope LT (%)   | Yes  |
| N/A  | DWS Provided?               | N/A | N/A                         | Landing Length (in)  | N/A  |
| N/A  | DWS Contrast?               | N/A | N/A                         | Landing Width (in)   | N/A  |
| N/A  | DWS Length (in)             | N/A | N/A                         | Landing Slope (%)    | N/A  |
| N/A  | DWS Full Width?             | N/A | N/A                         | Landing X Slope (%)  | N/A  |
| N/A  | DWS Offset (in)             | N/A | N/A                         | Landing Curb? (Y/N)  | N/A  |
|      |                             |     | N/A                         | Shared Landing?      | N/A  |
| N/A  | Gutter Slope (%)            | N/A | N/A                         | Gutter Ponding?      | N/A  |
| N/A  | Gutter X Slope (%)          | N/A | N/A                         | Gutter Lip Ht (in)   | N/A  |
| N/A  | Painted X Walk2?            | N/A | Yes                         | Painted X Walk1?     | N/A  |
| N/A  | X Walk 2 Direction          |     | To NW                       | X Walk 1 Direction   |      |
| N/A  | X Walk 2 Width (in)         | N/A | 118.0                       | X Walk 1 Width (in)  | N/A  |
| N/A  | X Walk 2 Slope (%)          |     | 3.7                         | X Walk 1 Slope (%)   |      |
| N/A  | X Walk 2 X Slope (%)        |     | 3.1                         | X Walk 1 X Slope (%) |      |
| N/A  | Ramp inside XWalk2?         | N/A | Yes                         | Ramp inside XWalk1?  | N/A  |
| N/A  | Clear Space?                | N/A | N/A                         | Road Slope (%)       |      |
| N/A  | Clear Space to XWalk (in)   | N/A | N/A                         | Road X Slope (%)     |      |
| N/A  | Storm Grate/Utility Hazard? | N/A | N/A                         | Any Obstructions?    | N/A  |
|      | Storm Grate/Utility Type    |     |                             | Obstruction Type     |      |
| N/A  |                             |     | N/A                         |                      |      |
| Good | Surface Condition? (G/P)    | Yes |                             |                      |      |
| 7.4  | Curb Slope (%)              | N/A |                             |                      |      |