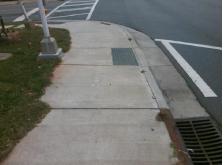

N/A

Total Cost: \$ 1600.00

| Data | Compliance Description      |     | Compliance Description Data |                      | Comp |
|------|-----------------------------|-----|-----------------------------|----------------------|------|
| 56.5 | Ramp Length RT (in)         | N/A | 65.5                        | Ramp Length LT (in)  | N/A  |
| 77.0 | Ramp Width RT (in)          | Yes | 76.0                        | Ramp Width LT (in)   | Yes  |
| 1.8  | Ramp Slope RT (%)           | Yes | 10.0                        | Ramp Slope LT (%)    | No   |
| 1.8  | Ramp XSlope RT (%)          | Yes | 2.0                         | Ramp XSlope LT (%)   | Yes  |
| N/A  | DWS Provided?               | N/A | N/A                         | Landing Length (in)  | N/A  |
| N/A  | DWS Contrast?               | N/A | N/A                         | Landing Width (in)   | N/A  |
| N/A  | DWS Length (in)             | N/A | N/A                         | Landing Slope (%)    | N/A  |
| N/A  | DWS Full Width?             | N/A | N/A                         | Landing X Slope (%)  | N/A  |
| N/A  | DWS Offset (in)             | N/A | N/A                         | Landing Curb? (Y/N)  | N/A  |
|      |                             |     | N/A                         | Shared Landing?      | N/A  |
| N/A  | Gutter Slope (%)            | N/A | N/A                         | Gutter Ponding?      | N/A  |
| N/A  | Gutter X Slope (%)          | N/A | N/A                         | Gutter Lip Ht (in)   | N/A  |
| N/A  | Painted X Walk2?            | N/A | Yes                         | Painted X Walk1?     | N/A  |
| N/A  | X Walk 2 Direction          |     | To NW                       | X Walk 1 Direction   |      |
| N/A  | X Walk 2 Width (in)         | N/A | 118.0                       | X Walk 1 Width (in)  | N/A  |
| N/A  | X Walk 2 Slope (%)          |     | 3.7                         | X Walk 1 Slope (%)   |      |
| N/A  | X Walk 2 X Slope (%)        |     | 3.1                         | X Walk 1 X Slope (%) |      |
| N/A  | Ramp inside XWalk2?         | N/A | Yes                         | Ramp inside XWalk1?  | N/A  |
| N/A  | Clear Space?                | N/A | N/A                         | Road Slope (%)       |      |
| N/A  | Clear Space to XWalk (in)   | N/A | N/A                         | Road X Slope (%)     |      |
| N/A  | Storm Grate/Utility Hazard? | N/A | N/A                         | Any Obstructions?    | N/A  |
|      | Storm Grate/Utility Type    |     |                             | Obstruction Type     |      |
| N/A  |                             |     | N/A                         |                      |      |
| Good | Surface Condition? (G/P)    | Yes |                             |                      |      |
| 7.4  | Curb Slope (%)              | N/A |                             |                      |      |