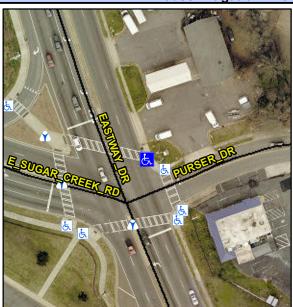

## Access Compliance Report Public Rights-of-Way (Curb Ramps)

Intersection ID: 10630Main Street:E\_SUGAR\_CREEK\_RDCross Street:EASTWAY\_DRLocation:NEADA ID: 33E4B74A06E1Ramp Type:ParaInitial Pass/Fail:FailOverall Compliance:NoSeverity Score:12.5

## Field Measurements/Component Compliance

Street 1 Name EASTWAY DR
Stop Condition-Street 1 Signal
Street 2 Name N/A
Stop Condition-Street 2 N/A

Possible Solutions:

Remove & Replace Entire Ramp.

N/A

Yes

N/A

Surveyor Notes:

RT RP < 5%

N/A

N/A

PROW/ADA:

R304.3.2

N/A

N/A

N/A

Total Cost: \$ 1600.00

| Data | Compliance Description      |     | Compliance Description Data |                      | Comp |
|------|-----------------------------|-----|-----------------------------|----------------------|------|
| 56.5 | Ramp Length RT (in)         | N/A | 65.5                        | Ramp Length LT (in)  | N/A  |
| 77.0 | Ramp Width RT (in)          | Yes | 76.0                        | Ramp Width LT (in)   | Yes  |
| 1.8  | Ramp Slope RT (%)           | Yes | 10.0                        | Ramp Slope LT (%)    | No   |
| 1.8  | Ramp XSlope RT (%)          | Yes | 2.0                         | Ramp XSlope LT (%)   | Yes  |
| N/A  | DWS Provided?               | N/A | N/A                         | Landing Length (in)  | N/A  |
| N/A  | DWS Contrast?               | N/A | N/A                         | Landing Width (in)   | N/A  |
| N/A  | DWS Length (in)             | N/A | N/A                         | Landing Slope (%)    | N/A  |
| N/A  | DWS Full Width?             | N/A | N/A                         | Landing X Slope (%)  | N/A  |
| N/A  | DWS Offset (in)             | N/A | N/A                         | Landing Curb? (Y/N)  | N/A  |
|      |                             |     | N/A                         | Shared Landing?      | N/A  |
| N/A  | Gutter Slope (%)            | N/A | N/A                         | Gutter Ponding?      | N/A  |
| N/A  | Gutter X Slope (%)          | N/A | N/A                         | Gutter Lip Ht (in)   | N/A  |
| N/A  | Painted X Walk2?            | N/A | Yes                         | Painted X Walk1?     | N/A  |
| N/A  | X Walk 2 Direction          |     | To NW                       | X Walk 1 Direction   |      |
| N/A  | X Walk 2 Width (in)         | N/A | 118.0                       | X Walk 1 Width (in)  | N/A  |
| N/A  | X Walk 2 Slope (%)          |     | 3.7                         | X Walk 1 Slope (%)   |      |
| N/A  | X Walk 2 X Slope (%)        |     | 3.1                         | X Walk 1 X Slope (%) |      |
| N/A  | Ramp inside XWalk2?         | N/A | Yes                         | Ramp inside XWalk1?  | N/A  |
| N/A  | Clear Space?                | N/A | N/A                         | Road Slope (%)       |      |
| N/A  | Clear Space to XWalk (in)   | N/A | N/A                         | Road X Slope (%)     |      |
| N/A  | Storm Grate/Utility Hazard? | N/A | N/A                         | Any Obstructions?    | N/A  |
|      | Storm Grate/Utility Type    |     |                             | Obstruction Type     |      |
| N/A  |                             |     | N/A                         |                      |      |
| Good | Surface Condition? (G/P)    | Yes |                             |                      |      |
| 7.4  | Curb Slope (%)              | N/A |                             |                      |      |