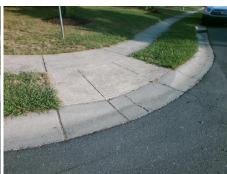

## **Access Compliance Report Public Rights-of-Way** (Curb Ramps)

Intersection ID: 31449 Main Street: WOOLCOTT AV **Cross Street: UNDERWOOD AV** Location: NW ADA ID: 33EBA938C458 Ramp Type: PerpDiag Initial Pass/Fail: Fail **Overall Compliance: No Severity Score:** 22.5

**Codes/Mitigation Info/Possible Solution** 

Street 1 Name Stop Condition-Street 2 Street 2 Name Stop Condition-Street 1

**WOOLCOTT AV** StopSign **UNDERWOOD AV** None

Possible Solutions: Remove & Replace Curb Ramp With **Two New Directional Ramps or** Equivalent. Surveyor Notes: N/A PROW/ADA: R304.5.1, R304.2.2, R304.5.3

Total Cost: 3200.00

| Field Measurements/Component Compliance |                        |                   |      |        |       |                         |      |
|-----------------------------------------|------------------------|-------------------|------|--------|-------|-------------------------|------|
| <u>c</u>                                | Compliance Description |                   | Data | Compli | ance  | Description             | Data |
| N                                       | I/A Ram                | p Length (in)     | 48.5 | No     | Ramp  | Slope (%)               | 8.4  |
| N                                       | <b>lo</b> Ram          | p Width (in)      | 36.0 | No     | Ramp  | XSlope (%)              | 2.3  |
| N                                       | I/A Flare              | Type LT           | N/A  | N/A    | Flare | Type RT                 | N/A  |
| N                                       | I/A Flare              | Slope LT (%)      | N/A  | N/A    | Flare | Slope RT (%)            | N/A  |
| N                                       | I/A Flare              | Traversable LT?   | N/A  | N/A    | Flare | Traversable RT?         | N/A  |
| N                                       | I/A Land               | ing Length (in)   | N/A  | N/A    | DWS   | Provided?               | N/A  |
| N                                       | I/A Land               | ing Width (in)    | N/A  | N/A    | DWS   | Contrast?               | N/A  |
| N                                       | I/A Land               | ing Slope (%)     | N/A  | N/A    | DWS   | Length (in)             | N/A  |
| N                                       | I/A Land               | ing X Slope (%)   | N/A  | N/A    | DWS   | Full Width?             | N/A  |
| N                                       | I/A Land               | ing Curb? (Y/N)   | N/A  | N/A    | DWS   | Offset (in)             | N/A  |
| N                                       | I/A Share              | ed Landing?       | N/A  |        |       |                         |      |
| N                                       | I/A Gutte              | er Ponding?       | N/A  | N/A    | Gutte | r Slope (%)             | N/A  |
| N                                       | I/A Gutte              | er Lip Ht (in)    | N/A  | N/A    | Gutte | r X Slope (%)           | N/A  |
| N                                       | I/A Paint              | ed X Walk1?       | No   | N/A    | Paint | ed X Walk2?             | No   |
|                                         | X Wa                   | alk 1 Direction   | To S |        | X Wa  | lk 2 Direction          | To E |
| N                                       | I/A X Wa               | alk 1 Width (in)  | N/A  | N/A    | X Wa  | lk 2 Width (in)         | N/A  |
|                                         | X Wa                   | alk 1 Slope (%)   | 5.6  |        | X Wa  | lk 2 Slope (%)          | 1.5  |
|                                         | X Wa                   | alk 1 X Slope (%) | 1.5  |        | X Wa  | lk 2 X Slope (%)        | 3.8  |
| N                                       | I/A Ram                | p inside XWalk1?  | N/A  | N/A    | Ramp  | inside XWalk2?          | N/A  |
|                                         | Road                   | Slope (%)         | 3.7  | N/A    | Clear | Space?                  | N/A  |
|                                         | Road                   | I X Slope (%)     | 4.6  | N/A    | Clear | Space to XWalk (in)     | N/A  |
| N                                       | I/A Any                | Obstructions?     | N/A  | N/A    | Storm | n Grate/Utility Hazard? | N/A  |
|                                         | Obst                   | ruction Type      |      |        | Storm | n Grate/Utility Type    |      |
|                                         |                        |                   | N/A  |        |       |                         | N/A  |
|                                         |                        |                   |      | Yes    | Surfa | ce Condition? (G/P)     | Good |
|                                         |                        |                   |      |        |       |                         |      |