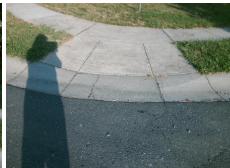

## **Access Compliance Report Public Rights-of-Way** (Curb Ramps)

Intersection ID: 31449 Main Street: WOOLCOTT AV **Cross Street: UNDERWOOD AV** Location: NW ADA ID: 33EBA938C458 Ramp Type: PerpDiag Initial Pass/Fail: Fail **Overall Compliance: No Severity Score:** 22.5

**Codes/Mitigation Info/Possible Solution** 

Street 1 Name Stop Condition-Street 2 Street 2 Name Stop Condition-Street 1

**WOOLCOTT AV** StopSign **UNDERWOOD AV** None

Possible Solutions: Remove & Replace Curb Ramp With **Two New Directional Ramps or** Equivalent. Surveyor Notes: N/A PROW/ADA: R304.5.1, R304.2.2, R304.5.3

Total Cost: 3200.00

| Field Measurements/Component Compliance |                        |                   |      |        |       |                         |      |
|-----------------------------------------|------------------------|-------------------|------|--------|-------|-------------------------|------|
| <u>c</u>                                | Compliance Description |                   | Data | Compli | ance  | Description             | Data |
| N                                       | I/A Ram                | p Length (in)     | 48.5 | No     | Ramp  | Slope (%)               | 8.4  |
| N                                       | <b>lo</b> Ram          | p Width (in)      | 36.0 | No     | Ramp  | XSlope (%)              | 2.3  |
| N                                       | I/A Flare              | Type LT           | N/A  | N/A    | Flare | Type RT                 | N/A  |
| N                                       | I/A Flare              | Slope LT (%)      | N/A  | N/A    | Flare | Slope RT (%)            | N/A  |
| N                                       | I/A Flare              | Traversable LT?   | N/A  | N/A    | Flare | Traversable RT?         | N/A  |
| N                                       | I/A Land               | ing Length (in)   | N/A  | N/A    | DWS   | Provided?               | N/A  |
| N                                       | I/A Land               | ing Width (in)    | N/A  | N/A    | DWS   | Contrast?               | N/A  |
| N                                       | I/A Land               | ing Slope (%)     | N/A  | N/A    | DWS   | Length (in)             | N/A  |
| N                                       | I/A Land               | ing X Slope (%)   | N/A  | N/A    | DWS   | Full Width?             | N/A  |
| N                                       | I/A Land               | ing Curb? (Y/N)   | N/A  | N/A    | DWS   | Offset (in)             | N/A  |
| N                                       | I/A Share              | ed Landing?       | N/A  |        |       |                         |      |
| N                                       | I/A Gutte              | er Ponding?       | N/A  | N/A    | Gutte | r Slope (%)             | N/A  |
| N                                       | I/A Gutte              | er Lip Ht (in)    | N/A  | N/A    | Gutte | r X Slope (%)           | N/A  |
| N                                       | I/A Paint              | ed X Walk1?       | No   | N/A    | Paint | ed X Walk2?             | No   |
|                                         | X Wa                   | alk 1 Direction   | To S |        | X Wa  | lk 2 Direction          | To E |
| N                                       | I/A X Wa               | alk 1 Width (in)  | N/A  | N/A    | X Wa  | lk 2 Width (in)         | N/A  |
|                                         | X Wa                   | alk 1 Slope (%)   | 5.6  |        | X Wa  | lk 2 Slope (%)          | 1.5  |
|                                         | X Wa                   | alk 1 X Slope (%) | 1.5  |        | X Wa  | lk 2 X Slope (%)        | 3.8  |
| N                                       | I/A Ram                | p inside XWalk1?  | N/A  | N/A    | Ramp  | inside XWalk2?          | N/A  |
|                                         | Road                   | Slope (%)         | 3.7  | N/A    | Clear | Space?                  | N/A  |
|                                         | Road                   | I X Slope (%)     | 4.6  | N/A    | Clear | Space to XWalk (in)     | N/A  |
| N                                       | I/A Any                | Obstructions?     | N/A  | N/A    | Storm | n Grate/Utility Hazard? | N/A  |
|                                         | Obst                   | ruction Type      |      |        | Storm | n Grate/Utility Type    |      |
|                                         |                        |                   | N/A  |        |       |                         | N/A  |
|                                         |                        |                   |      | Yes    | Surfa | ce Condition? (G/P)     | Good |
|                                         |                        |                   |      |        |       |                         |      |