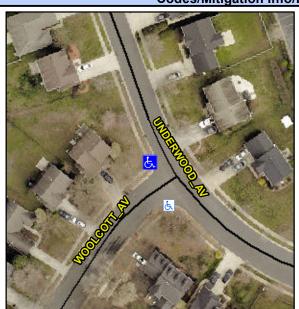

## **Access Compliance Report Public Rights-of-Way** (Curb Ramps)

Intersection ID: 31449 Main Street: WOOLCOTT AV **Cross Street: UNDERWOOD AV** Location: NW ADA ID: 33EBA938C458 Ramp Type: PerpDiag Initial Pass/Fail: Fail **Overall Compliance: No Severity Score:** 22.5

**Codes/Mitigation Info/Possible Solution** 

Street 1 Name Stop Condition-Street 2 Street 2 Name Stop Condition-Street 1

**WOOLCOTT AV** StopSign **UNDERWOOD AV** None

Possible Solutions: Remove & Replace Curb Ramp With **Two New Directional Ramps or** Equivalent. Surveyor Notes: N/A PROW/ADA: R304.5.1, R304.2.2, R304.5.3