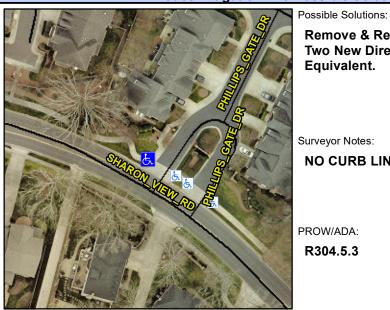

## **Access Compliance Report Public Rights-of-Way** (Curb Ramps)

Intersection ID: N/A Main Street: SHARON VIEW RD **Cross Street: OHILLIOS GATE DR** Location: NW ADA ID: 33EE01393D7F Ramp Type: BlendTrans2 Initial Pass/Fail: Fail **Overall Compliance: No Severity Score:** 1.25

**Codes/Mitigation Info/Possible Solution** 

**PHILLIPS GATE DR** Street 1 Name Stop Condition-Street 1 StopSign Street 2 Name N/A Stop Condition-Street 2 N/A **Remove & Replace Curb Ramp With** Two New Directional Ramps or Equivalent.

Surveyor Notes:

**NO CURB LINE** 

PROW/ADA:

R304.5.3

Total Cost:

3200.00

| Field Measurements/Component Compliance |                       |       |       |       |                         |      |
|-----------------------------------------|-----------------------|-------|-------|-------|-------------------------|------|
| Compl                                   | liance Description    | Data  | Compl | iance | Description             | Data |
| N/A                                     | Ramp Length (in)      | 58.0  | Yes   | Blend | Trans Slope (%)         | 2.5  |
| Yes                                     | Ramp Width (in)       | 74.0  | No    | Blend | Trans XSlope (%)        | 3.4  |
| N/A                                     | Flare Type LT         | N/A   | N/A   | Flare | Type RT                 | N/A  |
| N/A                                     | Flare Slope LT (%)    | N/A   | N/A   | Flare | Slope RT (%)            | N/A  |
| N/A                                     | Flare Traversable LT? | N/A   | N/A   | Flare | Traversable RT?         | N/A  |
| N/A                                     | Landing Length (in)   | N/A   | N/A   | DWS   | Provided?               | N/A  |
| N/A                                     | Landing Width (in)    | N/A   | N/A   | DWS   | Contrast?               | N/A  |
| N/A                                     | Landing Slope (%)     | N/A   | N/A   | DWS   | Length (in)             | N/A  |
| N/A                                     | Landing X Slope (%)   | N/A   | N/A   | DWS   | Full Width?             | N/A  |
| N/A                                     | Landing Curb? (Y/N)   | N/A   | N/A   | DWS   | Offset (in)             | N/A  |
| N/A                                     | Shared Landing?       | N/A   |       |       |                         |      |
| N/A                                     | Gutter Ponding?       | N/A   | N/A   | Gutte | r Slope (%)             | N/A  |
| N/A                                     | Gutter Lip Ht (in)    | N/A   | N/A   | Gutte | r X Slope (%)           | N/A  |
| N/A                                     | Painted X Walk1?      | No    | N/A   | Paint | ed X Walk2?             | N/A  |
|                                         | X Walk 1 Direction    | To SE |       | X Wa  | lk 2 Direction          | N/A  |
|                                         | X Walk 1 Width (in)   | N/A   |       | X Wa  | lk 2 Width (in)         | N/A  |
|                                         | X Walk 1 Slope (%)    | 0.6   |       | X Wa  | lk 2 Slope (%)          | N/A  |
|                                         | X Walk 1 X Slope (%)  | 2.2   |       | X Wa  | lk 2 X Slope (%)        | N/A  |
| N/A                                     | Ramp inside XWalk1?   | N/A   | N/A   | Ramp  | inside XWalk2?          | N/A  |
|                                         | Road Slope (%)        | 2.2   |       | Clear | Space?                  | N/A  |
|                                         | Road X Slope (%)      | 0.6   | N/A   | Clear | Space to XWalk (in)     | N/A  |
| N/A                                     | Any Obstructions?     | N/A   | N/A   | Storn | n Grate/Utility Hazard? | N/A  |
|                                         | Obstruction Type      |       |       | Storn | n Grate/Utility Type    |      |
|                                         |                       | N/A   |       |       |                         | N/A  |
|                                         |                       |       | Yes   | Surfa | ce Condition? (G/P)     | Good |
|                                         | CTOD                  |       | N/A   | Curb  | Slope (%)               | N/A  |