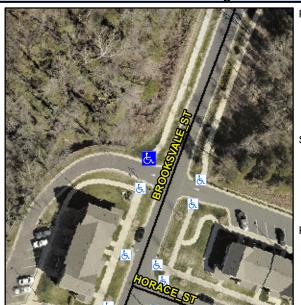

## Access Compliance Report Public Rights-of-Way (Curb Ramps)

Intersection ID: 10021978Main Street:BROOKSVALE\_STCross Street: N/ALocation:NWADA ID: 33F0B45C49BDRamp Type:PerpInitial Pass/Fail:FailOverall Compliance: NoSeverity Score:12.5