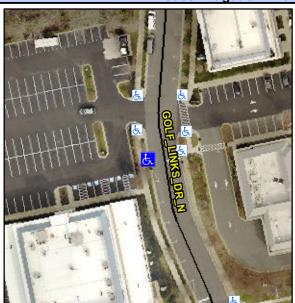

## **Access Compliance Report Public Rights-of-Way** (Curb Ramps)

Intersection ID: 10027413 Main Street: GOLF\_LINKS\_DR\_N Cross Street: N/A Location: SW **Overall Compliance: No** ADA ID: 33F3C43B19E5 Ramp Type: Perp Initial Pass/Fail: Fail **Severity Score:** 12.5

Codes/Mitigation Info/Possible Solution

Street 1 Name **GOLF LINKS DR N** Stop Condition-Street 2 StopSign Street 2 Name N/A Stop Condition-Street 1 N/A

| Possible Solution             |     |
|-------------------------------|-----|
| Possible Solutions:           | Com |
| Remove & Replace Entire Ramp. | N/A |
| ·                             | Yes |
|                               | N/A |
|                               | N/A |
|                               | N/A |
|                               | N/A |
| Surveyor Notes:               | N/A |
| N/A                           | N/A |
|                               | N/A |
|                               | N/A |
|                               | N/A |
| PROW/ADA:                     | N/A |
| Not Found, R304.2.2           | N/A |
|                               | N/A |
|                               | N/A |
|                               | N/A |
|                               |     |