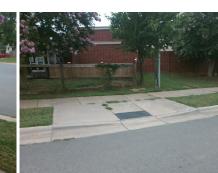

## Access Compliance Report Public Rights-of-Way (Curb Ramps)

Intersection ID: 15646 Main Street: BELTON\_ST Cross Street: GREYSTONE\_RD Location: N

ADA ID: 33F50731B1E9 Ramp Type: PerpDiag Initial Pass/Fail: Fail Overall Compliance: No Severity Score: 25

Surveyor Notes:

PROW/ADA:

N/A

Total Cost:

Not Found, R304.2.2, R304.5.3

3200.00

| Field Measurements/Component Compliance |                       |       |      |                             |       |
|-----------------------------------------|-----------------------|-------|------|-----------------------------|-------|
| Compliance Description                  |                       | Data  | Comp | liance Description          | Data  |
| N/A                                     | Ramp Length (in)      | 80.0  | No   | Ramp Slope (%)              | 8.6   |
| Yes                                     | Ramp Width (in)       | 48.0  | No   | Ramp XSlope (%)             | 5.9   |
| N/A                                     | Flare Type LT         | N/A   | N/A  | Flare Type RT               | N/A   |
| N/A                                     | Flare Slope LT (%)    | N/A   | N/A  | Flare Slope RT (%)          | N/A   |
| N/A                                     | Flare Traversable LT? | N/A   | N/A  | Flare Traversable RT?       | N/A   |
| N/A                                     | Landing Length (in)   | N/A   | N/A  | DWS Provided?               | N/A   |
| N/A                                     | Landing Width (in)    | N/A   | N/A  | DWS Contrast?               | N/A   |
| N/A                                     | Landing Slope (%)     | N/A   | N/A  | DWS Length (in)             | N/A   |
| N/A                                     | Landing X Slope (%)   | N/A   | N/A  | DWS Full Width?             | N/A   |
| N/A                                     | Landing Curb? (Y/N)   | N/A   | N/A  | DWS Offset (in)             | N/A   |
| N/A                                     | Shared Landing?       | N/A   |      |                             |       |
| N/A                                     | Gutter Ponding?       | N/A   | N/A  | Gutter Slope (%)            | N/A   |
| N/A                                     | Gutter Lip Ht (in)    | N/A   | N/A  | Gutter X Slope (%)          | N/A   |
| N/A                                     | Painted X Walk1?      | No    | N/A  | Painted X Walk2?            | No    |
|                                         | X Walk 1 Direction    | To SW |      | X Walk 2 Direction          | To SE |
| N/A                                     | X Walk 1 Width (in)   | N/A   | N/A  | X Walk 2 Width (in)         | N/A   |
|                                         | X Walk 1 Slope (%)    | 7.0   |      | X Walk 2 Slope (%)          | 0.8   |
|                                         | X Walk 1 X Slope (%)  | 1.9   |      | X Walk 2 X Slope (%)        | 7.7   |
| N/A                                     | Ramp inside XWalk1?   | N/A   | N/A  | Ramp inside XWalk2?         | N/A   |
|                                         | Road Slope (%)        | 4.3   | N/A  | Clear Space?                | N/A   |
|                                         | Road X Slope (%)      | 5.2   | N/A  | Clear Space to XWalk (in)   | N/A   |
| N/A                                     | Any Obstructions?     | N/A   | N/A  | Storm Grate/Utility Hazard? | N/A   |
|                                         | Obstruction Type      |       |      | Storm Grate/Utility Type    |       |
|                                         |                       | N/A   |      |                             | N/A   |
|                                         |                       |       | Yes  | Surface Condition? (G/P)    | Good  |