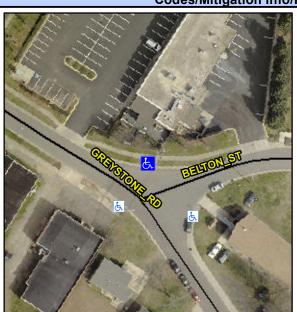

## Access Compliance Report Public Rights-of-Way (Curb Ramps)

Intersection ID: 15646 Main Street: BELTON\_ST Cross Street: GREYSTONE\_RD Location: N

ADA ID: 33F50731B1E9 Ramp Type: PerpDiag Initial Pass/Fail: Fail Overall Compliance: No Severity Score: 25

Codes/Mitigation Info/Possible Solution

Street 1 Name
Stop Condition-Street 2
Street 2 Name
Stop Condition-Street 1

GREYSTONE RD None BELTON ST StopSign Possible Solutions:

Remove & Replace Curb Ramp With
Two New Directional Ramps or
Equivalent.