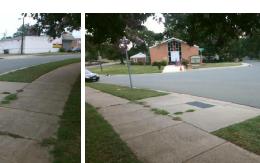

## Access Compliance Report Public Rights-of-Way (Curb Ramps)

Intersection ID: 15646 Main Street: BELTON\_ST Cross Street: GREYSTONE\_RD Location: N

ADA ID: 33F50731B1E9 Ramp Type: PerpDiag Initial Pass/Fail: Fail Overall Compliance: No Severity Score: 25

Surveyor Notes:

PROW/ADA:

N/A

Total Cost:

Not Found, R304.2.2, R304.5.3

3200.00

| Field Measurements/Component Compliance |                       |       |      |                             |       |
|-----------------------------------------|-----------------------|-------|------|-----------------------------|-------|
| Compliance Description                  |                       | Data  | Comp | liance Description          | Data  |
| N/A                                     | Ramp Length (in)      | 80.0  | No   | Ramp Slope (%)              | 8.6   |
| Yes                                     | Ramp Width (in)       | 48.0  | No   | Ramp XSlope (%)             | 5.9   |
| N/A                                     | Flare Type LT         | N/A   | N/A  | Flare Type RT               | N/A   |
| N/A                                     | Flare Slope LT (%)    | N/A   | N/A  | Flare Slope RT (%)          | N/A   |
| N/A                                     | Flare Traversable LT? | N/A   | N/A  | Flare Traversable RT?       | N/A   |
| N/A                                     | Landing Length (in)   | N/A   | N/A  | DWS Provided?               | N/A   |
| N/A                                     | Landing Width (in)    | N/A   | N/A  | DWS Contrast?               | N/A   |
| N/A                                     | Landing Slope (%)     | N/A   | N/A  | DWS Length (in)             | N/A   |
| N/A                                     | Landing X Slope (%)   | N/A   | N/A  | DWS Full Width?             | N/A   |
| N/A                                     | Landing Curb? (Y/N)   | N/A   | N/A  | DWS Offset (in)             | N/A   |
| N/A                                     | Shared Landing?       | N/A   |      |                             |       |
| N/A                                     | Gutter Ponding?       | N/A   | N/A  | Gutter Slope (%)            | N/A   |
| N/A                                     | Gutter Lip Ht (in)    | N/A   | N/A  | Gutter X Slope (%)          | N/A   |
| N/A                                     | Painted X Walk1?      | No    | N/A  | Painted X Walk2?            | No    |
|                                         | X Walk 1 Direction    | To SW |      | X Walk 2 Direction          | To SE |
| N/A                                     | X Walk 1 Width (in)   | N/A   | N/A  | X Walk 2 Width (in)         | N/A   |
|                                         | X Walk 1 Slope (%)    | 7.0   |      | X Walk 2 Slope (%)          | 0.8   |
|                                         | X Walk 1 X Slope (%)  | 1.9   |      | X Walk 2 X Slope (%)        | 7.7   |
| N/A                                     | Ramp inside XWalk1?   | N/A   | N/A  | Ramp inside XWalk2?         | N/A   |
|                                         | Road Slope (%)        | 4.3   | N/A  | Clear Space?                | N/A   |
|                                         | Road X Slope (%)      | 5.2   | N/A  | Clear Space to XWalk (in)   | N/A   |
| N/A                                     | Any Obstructions?     | N/A   | N/A  | Storm Grate/Utility Hazard? | N/A   |
|                                         | Obstruction Type      |       |      | Storm Grate/Utility Type    |       |
|                                         |                       | N/A   |      |                             | N/A   |
|                                         |                       |       | Yes  | Surface Condition? (G/P)    | Good  |