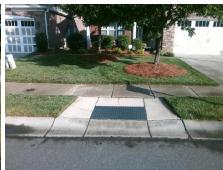

## **Access Compliance Report Public Rights-of-Way** (Curb Ramps)

Intersection ID: 47904 Main Street: CAMP VERDE LN Cross Street: ROUND\_ROCK\_RD Location: NW ADA ID: 33F918E465D5 Ramp Type: Perp Initial Pass/Fail: Fail **Overall Compliance: No Severity Score:** 8.75

**Codes/Mitigation Info/Possible Solution** 

**ROUND ROCK RD** Street 1 Name Stop Condition-Street 2 None Street 2 Name N/A Stop Condition-Street 1 N/A Possible Solutions: Remove & Replace Entire Ramp. Surveyor Notes: N/A PROW/ADA: Not Found, R304.5.1

Total Cost: 1850.00

| Compliance         Description         Data         Compliance         Description         Data           N/A         Ramp Length (in)         46.0         Yes         Ramp Slope (%)         6.8           No         Ramp Width (in)         46.5         Yes         Ramp XSlope (%)         1.6           N/A         Flare Type LT         N/A         N/A         Flare Type RT         N/A           N/A         Flare Slope LT (%)         N/A         N/A         Flare Type RT         N/A           N/A         Flare Slope RT (%)         N/A         N/A         N/A         Flare Slope RT (%)         N/A           N/A         Flare Traversable RT?         N/A         N/A         Provided?         N/A           N/A         Landing Length (in)         N/A         N/A         DWS Provided?         N/A           N/A         Landing Length (in)         N/A         N/A         DWS Contrast?         N/A           N/A         Landing Slope (%)         N/A         N/A         DWS Contrast?         N/A           N/A         Landing Slope (%)         N/A         N/A         DWS Contrast?         N/A           N/A         Landing Slope (%)         N/A         N/A         DWS Full Width?                                                                                                                                                                                                                                                                                                                                                                                                                                                                                                                                                                                                                                                                                                                                                                                                                                                                                                | Field Measurements/Component Compliance |                       |       |      |                             |      |  |
|--------------------------------------------------------------------------------------------------------------------------------------------------------------------------------------------------------------------------------------------------------------------------------------------------------------------------------------------------------------------------------------------------------------------------------------------------------------------------------------------------------------------------------------------------------------------------------------------------------------------------------------------------------------------------------------------------------------------------------------------------------------------------------------------------------------------------------------------------------------------------------------------------------------------------------------------------------------------------------------------------------------------------------------------------------------------------------------------------------------------------------------------------------------------------------------------------------------------------------------------------------------------------------------------------------------------------------------------------------------------------------------------------------------------------------------------------------------------------------------------------------------------------------------------------------------------------------------------------------------------------------------------------------------------------------------------------------------------------------------------------------------------------------------------------------------------------------------------------------------------------------------------------------------------------------------------------------------------------------------------------------------------------------------------------------------------------------------------------------------------------------|-----------------------------------------|-----------------------|-------|------|-----------------------------|------|--|
| No         Ramp Width (in)         46.5         Yes         Ramp XSlope (%)         1.6           N/A         Flare Type LT         N/A         N/A         Flare Type RT         N/A           N/A         Flare Slope LT (%)         N/A         N/A         Flare Type RT         N/A           N/A         Flare Slope RT (%)         N/A         N/A         Flare Traversable RT?         N/A           N/A         Flare Traversable RT?         N/A         N/A         Plare Traversable RT?         N/A           N/A         Landing Length (in)         N/A         N/A         DWS Provided?         N/A           N/A         Landing Width (in)         N/A         N/A         DWS Contrast?         N/A           N/A         Landing Slope (%)         N/A         N/A         DWS Contrast?         N/A           N/A         Landing Slope (%)         N/A         N/A         DWS Contrast?         N/A           N/A         Landing Slope (%)         N/A         N/A         DWS Contrast?         N/A           N/A         Landing Slope (%)         N/A         N/A         DWS Contrast?         N/A           N/A         N/A         N/A         DWS Contrast?         N/A         N/A                                                                                                                                                                                                                                                                                                                                                                                                                                                                                                                                                                                                                                                                                                                                                                                                                                                                                                           | Compliance Description                  |                       | Data  | Comp | liance Description          | Data |  |
| N/A         Flare Type LT         N/A         N/A         Flare Type RT         N/A           N/A         Flare Slope LT (%)         N/A         N/A         Flare Slope RT (%)         N/A           N/A         Flare Slope RT (%)         N/A         N/A         N/A         Flare Slope RT (%)         N/A           N/A         Flare Traversable RT?         N/A         N/A         N/A         Flare Traversable RT?         N/A           N/A         Landing Length (in)         N/A         N/A         DWS Provided?         N/A           N/A         Landing Width (in)         N/A         N/A         DWS Contrast?         N/A           N/A         Landing Slope (%)         N/A         N/A         DWS Contrast?         N/A           N/A         DWS Contrast?         N/A         N/A         DWS Contrast?         N/A           N/A         Landing Slope (%)         N/A         N/A         DWS Contrast?         N/A           N/A         DWS Contrast?         N/A         N/A         N/A         DWS Contrast?         N/A           N/A         N/A         N/A         DWS Contrast?         N/A         N/A           N/A         Slope (%)         N/A         N/A         N/A                                                                                                                                                                                                                                                                                                                                                                                                                                                                                                                                                                                                                                                                                                                                                                                                                                                                                                           | N/A                                     | Ramp Length (in)      | 46.0  | Yes  | Ramp Slope (%)              | 6.8  |  |
| N/A         Flare Slope LT (%)         N/A         N/A         Flare Slope RT (%)         N/A           N/A         Flare Traversable LT?         N/A         N/A         Flare Traversable RT?         N/A           N/A         Landing Length (in)         N/A         N/A         DWS Provided?         N/A           N/A         Landing Width (in)         N/A         N/A         DWS Contrast?         N/A           N/A         Landing Slope (%)         N/A         N/A         DWS Length (in)         N/A           N/A         Landing Slope (%)         N/A         N/A         DWS Full Width?         N/A           N/A         Landing Curb? (Y/N)         N/A         N/A         DWS Offset (in)         N/A           N/A         Shared Landing?         N/A         N/A         DWS Offset (in)         N/A           N/A         Shared Landing?         N/A         N/A         N/A         DWS Offset (in)         N/A           N/A         Gutter Ponding?         N/A         N/A         N/A         Gutter Slope (%)         N/A           N/A         Gutter Lip Ht (in)         N/A         N/A         N/A         Gutter Slope (%)         N/A           N/A         Walk 1 Direction         To SE                                                                                                                                                                                                                                                                                                                                                                                                                                                                                                                                                                                                                                                                                                                                                                                                                                                                                         | No                                      | Ramp Width (in)       | 46.5  | Yes  | Ramp XSlope (%)             | 1.6  |  |
| N/A Flare Traversable LT? N/A N/A Landing Length (in) N/A Landing Length (in) N/A DWS Provided? N/A N/A Landing Width (in) N/A N/A DWS Contrast? N/A N/A Landing Slope (%) N/A N/A DWS Length (in) N/A N/A Landing X Slope (%) N/A N/A DWS Full Width? N/A N/A Landing Curb? (Y/N) N/A N/A DWS Offset (in) N/A N/A Shared Landing? N/A N/A Gutter Ponding? N/A N/A Gutter Lip Ht (in) N/A N/A Gutter X Slope (%) N/A N/A Painted X Walk1? No N/A Painted X Walk2? N/A X Walk 1 Direction To SE X Walk 2 Direction N/A X Walk 1 Width (in) X Walk 1 Slope (%) X Walk 2 Slope (%) N/A X Walk 1 X Slope (%) N/A Road Slope (%) N/A Road Slope (%) N/A N/A Clear Space to XWalk (in) N/A N/A Clear Space to XWalk (in) N/A N/A Storm Grate/Utility Type N/A                                                                                                                                                                                                                                                                                                                                                                                                                                                                                                                                                                                                                                                                                                                                                                                                                                                                                                                                                                                                                                                                                                                                                                                                                                                                                                                                                                        | N/A                                     | Flare Type LT         | N/A   | N/A  | Flare Type RT               | N/A  |  |
| N/A Landing Length (in) N/A N/A DWS Provided? N/A N/A Landing Width (in) N/A N/A DWS Contrast? N/A N/A Landing Slope (%) N/A N/A DWS Length (in) N/A N/A Landing X Slope (%) N/A N/A DWS Full Width? N/A N/A Landing Curb? (Y/N) N/A N/A DWS Offset (in) N/A N/A Shared Landing? N/A N/A Gutter Ponding? N/A N/A Gutter Lip Ht (in) N/A N/A Gutter X Slope (%) N/A N/A Painted X Walk1? No N/A Painted X Walk2? N/A X Walk 1 Direction To SE X Walk 2 Direction N/A X Walk 1 Slope (%) X Walk 2 Slope (%) N/A X Walk 1 X Slope (%) N/A X Walk 1 X Slope (%) N/A X Walk 1 X Slope (%) N/A Road Slope (%) N/A Road Slope (%) N/A Road X Slope (%) N/A N/A Clear Space? N/A N/A Clear Space to XWalk (in) N/A N/A Storm Grate/Utility Hazard? N/A Obstruction Type N/A                                                                                                                                                                                                                                                                                                                                                                                                                                                                                                                                                                                                                                                                                                                                                                                                                                                                                                                                                                                                                                                                                                                                                                                                                                                                                                                                                            | N/A                                     | Flare Slope LT (%)    | N/A   | N/A  | Flare Slope RT (%)          | N/A  |  |
| N/A Landing Width (in) N/A N/A DWS Contrast? N/A N/A Landing Slope (%) N/A N/A DWS Length (in) N/A N/A Landing X Slope (%) N/A N/A DWS Full Width? N/A N/A Landing Curb? (Y/N) N/A N/A DWS Offset (in) N/A N/A Shared Landing? N/A N/A Gutter Ponding? N/A N/A Gutter Lip Ht (in) N/A N/A Gutter X Slope (%) N/A N/A Painted X Walk1? NO X Walk 1 Direction To SE N/A X Walk 1 Width (in) X Walk 1 Slope (%) X Walk 2 Direction N/A X Walk 1 Slope (%) X Walk 2 Slope (%) N/A X Walk 1 X Slope (%) N/A X Walk 2 X Slope (%) N/A X Walk 2 X Slope (%) N/A X Walk 2 X Slope (%) N/A Road Slope (%) N/A Road X Slope (%) N/A N/A Clear Space? N/A N/A Clear Space to XWalk (in) N/A N/A N/A Storm Grate/Utility Hazard? N/A Storm Grate/Utility Type N/A                                                                                                                                                                                                                                                                                                                                                                                                                                                                                                                                                                                                                                                                                                                                                                                                                                                                                                                                                                                                                                                                                                                                                                                                                                                                                                                                                                          | N/A                                     | Flare Traversable LT? | N/A   | N/A  | Flare Traversable RT?       | N/A  |  |
| N/A Landing Slope (%) N/A N/A DWS Length (in) N/A N/A Landing X Slope (%) N/A N/A DWS Full Width? N/A N/A Landing Curb? (Y/N) N/A N/A DWS Offset (in) N/A N/A Shared Landing? N/A N/A Gutter Ponding? N/A N/A Gutter Lip Ht (in) N/A N/A Gutter X Slope (%) N/A N/A Painted X Walk1? No X Walk 1 Direction To SE X Walk 2 Direction N/A X Walk 1 Slope (%) X Walk 2 Slope (%) N/A X Walk 1 X Slope (%) X Walk 2 Slope (%) N/A X Walk 1 X Slope (%) N/A X Walk 1 X Slope (%) N/A X Walk 1 X Slope (%) N/A X Walk 2 X Slope (%) N/A X Walk 2 X Slope (%) N/A Clear Space? N/A Road X Slope (%) N/A N/A Clear Space to XWalk (in) N/A N/A Storm Grate/Utility Hazard? N/A Storm Grate/Utility Type N/A                                                                                                                                                                                                                                                                                                                                                                                                                                                                                                                                                                                                                                                                                                                                                                                                                                                                                                                                                                                                                                                                                                                                                                                                                                                                                                                                                                                                                            | N/A                                     | Landing Length (in)   | N/A   | N/A  | DWS Provided?               | N/A  |  |
| N/A Landing X Slope (%) N/A N/A DWS Full Width? N/A N/A Landing Curb? (Y/N) N/A Shared Landing? N/A N/A Gutter Ponding? N/A N/A Gutter Lip Ht (in) N/A Painted X Walk1? X Walk 1 Direction N/A X Walk 1 Width (in) X Walk 1 Slope (%) X Walk 2 Slope (%) X Walk 2 Slope (%) X Walk 2 X Slope (%) N/A X Walk 1 X Slope (%) X Walk 2 X Slope (%) N/A X Walk 1 X Slope (%) N/A X Walk 2 X Slope (%) N/A Clear Space? N/A Road X Slope (%) N/A N/A Clear Space to XWalk (in) N/A N/A Storm Grate/Utility Hazard? N/A Storm Grate/Utility Type N/A                                                                                                                                                                                                                                                                                                                                                                                                                                                                                                                                                                                                                                                                                                                                                                                                                                                                                                                                                                                                                                                                                                                                                                                                                                                                                                                                                                                                   | N/A                                     | Landing Width (in)    | N/A   | N/A  | DWS Contrast?               | N/A  |  |
| N/A Landing Curb? (Y/N) N/A Shared Landing? N/A N/A Gutter Ponding? N/A N/A Gutter Lip Ht (in) N/A N/A Painted X Walk1? N/A Walk 1 Direction N/A X Walk 1 Slope (%) X Walk 1 Slope (%) X Walk 1 X Slope (%) X Walk 2 X Slope (%) N/A N/A Ramp inside XWalk1? N/A Road Slope (%) N/A Road X Slope (%) N/A N/A Clear Space? N/A N/A Clear Space to XWalk (in) N/A N/A Storm Grate/Utility Hazard? N/A Storm Grate/Utility Type N/A                                                                                                                                                                                                                                                                                                                                                                                                                                                                                                                                                                                                                                                                                                                                                                                                                                                                                                                                                                                                                                                                                                                                                                                                                                                                                                                                                                                                                                                                             | N/A                                     | Landing Slope (%)     | N/A   | N/A  | DWS Length (in)             | N/A  |  |
| N/A Shared Landing? N/A Gutter Ponding? N/A Gutter Lip Ht (in) N/A Gutter Lip Ht (in) N/A Painted X Walk1? X Walk 1 Direction N/A X Walk 1 Width (in) X Walk 1 Slope (%) X Walk 1 Slope (%) X Walk 1 X Slope (%) X Walk 2 Slope (%) X Walk 2 X S | N/A                                     | Landing X Slope (%)   | N/A   | N/A  | DWS Full Width?             | N/A  |  |
| N/A Gutter Ponding?  N/A Gutter Lip Ht (in)  N/A Painted X Walk1?  X Walk 1 Direction  N/A X Walk 1 Width (in)  X Walk 1 Slope (%)  X Walk 1 Slope (%)  X Walk 1 X Slope (%)  X Walk 2 Direction  N/A  X Walk 2 Slope (%)  X Walk 2 Slope (%)  X Walk 2 Slope (%)  X Walk 2 X Slope (%)  N/A  N/A Ramp inside XWalk1?  N/A Road Slope (%)  N/A N/A Clear Space?  N/A  N/A Clear Space to XWalk (in)  N/A  N/A Storm Grate/Utility Hazard?  N/A  Storm Grate/Utility Type  N/A                                                                                                                                                                                                                                                                                                                                                                                                                                                                                                                                                                                                                                                                                                                                                                                                                                                                                                                                                                                                                                                                                                                                                                                                                                                                                                                                                                                                                                                                                                                                                                                | N/A                                     | Landing Curb? (Y/N)   | N/A   | N/A  | DWS Offset (in)             | N/A  |  |
| N/A Gutter Lip Ht (in) N/A Painted X Walk1? No X Walk 1 Direction To SE N/A X Walk 1 Slope (%) X Walk 1 Slope (%) X Walk 1 Slope (%) X Walk 1 X Slope (%) X Walk 2 Direction N/A X Walk 2 Slope (%) X Walk 2 Slope (%) X Walk 2 Slope (%) X Walk 2 X Slope (%) N/A X Walk 1 X Slope (%) X Walk 2 X Slope (%) N/A Road Slope (%) N/A Road X Slope (%) N/A N/A Clear Space? N/A N/A Clear Space to XWalk (in) N/A N/A Storm Grate/Utility Hazard? N/A Storm Grate/Utility Type N/A                                                                                                                                                                                                                                                                                                                                                                                                                                                                                                                                                                                                                                                                                                                                                                                                                                                                                                                                                                                                                                                                                                                                                                                                                                                                                                                                                                                                                                                                                                                                                                                                                                               | N/A                                     | Shared Landing?       | N/A   |      |                             |      |  |
| N/A Painted X Walk1? No X Walk 1 Direction To SE X Walk 2 Direction N/A X Walk 1 Width (in) N/A X Walk 1 Slope (%) 2.1 X Walk 2 Slope (%) N/A X Walk 1 X Slope (%) 1.6 X Walk 2 X Slope (%) N/A X Walk 1 X Slope (%) N/A Road Slope (%) N/A Road X Slope (%) N/A Road X Slope (%) N/A N/A Clear Space? N/A Road X Slope (%) N/A N/A Clear Space to XWalk (in) N/A N/A Clostructions? N/A Storm Grate/Utility Hazard? N/A Storm Grate/Utility Type N/A                                                                                                                                                                                                                                                                                                                                                                                                                                                                                                                                                                                                                                                                                                                                                                                                                                                                                                                                                                                                                                                                                                                                                                                                                                                                                                                                                                                                                                                                                                                                                                                                                                                                          | N/A                                     | Gutter Ponding?       | N/A   | N/A  | Gutter Slope (%)            | N/A  |  |
| X Walk 1 Direction  N/A  X Walk 1 Width (in)  X Walk 1 Slope (%)  X Walk 1 X Slope (%)  X Walk 2 Slope (%)  X Walk 2 Slope (%)  X Walk 2 X Slope (%)  X Walk 2 N/A  X Walk 2 Direction  N/A  X Walk 2 Nidth (in)  N/A  X Walk 2 Slope (%)  N/A  X Walk 2 Slope (%)  N/A  X Walk 2 Slope (%)  N/A  X Walk 2 Direction  N/A                                                                                                                                                                                                                                                                                                                                                                                                                                                                                                                                                                                                                                                                                                                                                                                                                                                                                                                         | N/A                                     | Gutter Lip Ht (in)    | N/A   | N/A  | Gutter X Slope (%)          | N/A  |  |
| N/A X Walk 1 Width (in) N/A X Walk 2 Width (in) N/A X Walk 1 Slope (%) 2.1 X Walk 2 Slope (%) N/A X Walk 1 X Slope (%) 1.6 X Walk 2 X Slope (%) N/A X Walk 2 X Slope (%) N/A Road Slope (%) N/A N/A Road X Slope (%) N/A N/A Clear Space? N/A Road X Slope (%) N/A N/A Clear Space to XWalk (in) N/A N/A Any Obstructions? N/A N/A Storm Grate/Utility Hazard? N/A Storm Grate/Utility Type                                                                                                                                                                                                                                                                                                                                                                                                                                                                                                                                                                                                                                                                                                                                                                                                                                                                                                                                                                                                                                                                                                                                                                                                                                                                                                                                                                                                                                                                                                                                                                                                                                                                                                                                    | N/A                                     | Painted X Walk1?      | No    | N/A  | Painted X Walk2?            | N/A  |  |
| X Walk 1 Slope (%) X Walk 2 Slope (%) X Walk 2 X Slope (%) N/A  N/A Ramp inside XWalk1? Road Slope (%) N/A Road X Slope (%) N/A N/A Any Obstructions? Obstruction Type N/A  X Walk 2 X Slope (%) N/A Ramp inside XWalk2? N/A N/A Clear Space? N/A N/A Clear Space to XWalk (in) N/A Storm Grate/Utility Hazard? Storm Grate/Utility Type N/A                                                                                                                                                                                                                                                                                                                                                                                                                                                                                                                                                                                                                                                                                                                                                                                                                                                                                                                                                                                                                                                                                                                                                                                                                                                                                                                                                                                                                                                                                                                                                                                                                                                                                                                                                                                   |                                         | X Walk 1 Direction    | To SE |      | X Walk 2 Direction          | N/A  |  |
| X Walk 1 X Slope (%)  N/A Ramp inside XWalk1? Road Slope (%) Road X Slope (%) N/A N/A Any Obstructions? Obstruction Type  N/A  X Walk 2 X Slope (%) N/A Ramp inside XWalk2? N/A N/A Clear Space? N/A N/A Clear Space to XWalk (in) N/A Storm Grate/Utility Hazard? Storm Grate/Utility Type N/A                                                                                                                                                                                                                                                                                                                                                                                                                                                                                                                                                                                                                                                                                                                                                                                                                                                                                                                                                                                                                                                                                                                                                                                                                                                                                                                                                                                                                                                                                                                                                                                                                                                                                                                                                                                                                                | N/A                                     | X Walk 1 Width (in)   | N/A   | N/A  | X Walk 2 Width (in)         | N/A  |  |
| N/A Ramp inside XWalk1? Road Slope (%) Road X Slope (%) N/A N/A Clear Space? N/A N/A Clear Space to XWalk (in) N/A N/A Obstructions? N/A Obstruction Type N/A N/A N/A N/A Storm Grate/Utility Hazard? N/A Storm Grate/Utility Type N/A                                                                                                                                                                                                                                                                                                                                                                                                                                                                                                                                                                                                                                                                                                                                                                                                                                                                                                                                                                                                                                                                                                                                                                                                                                                                                                                                                                                                                                                                                                                                                                                                                                                                                                                                                                                                                                                                                         |                                         | X Walk 1 Slope (%)    | 2.1   |      | X Walk 2 Slope (%)          | N/A  |  |
| Road Slope (%)  Road X Slope (%)  N/A  N/A  Clear Space?  N/A  N/A  Clear Space?  N/A  N/A  N/A  Storm Grate/Utility Hazard?  N/A  Storm Grate/Utility Type  N/A                                                                                                                                                                                                                                                                                                                                                                                                                                                                                                                                                                                                                                                                                                                                                                                                                                                                                                                                                                                                                                                                                                                                                                                                                                                                                                                                                                                                                                                                                                                                                                                                                                                                                                                                                                                                                                                                                                                                                               |                                         | X Walk 1 X Slope (%)  | 1.6   |      | X Walk 2 X Slope (%)        | N/A  |  |
| Road X Slope (%)  N/A  N/A  Any Obstructions?  Obstruction Type  N/A  N/A  N/A  Clear Space to XWalk (in)  N/A  Storm Grate/Utility Hazard?  Storm Grate/Utility Type  N/A                                                                                                                                                                                                                                                                                                                                                                                                                                                                                                                                                                                                                                                                                                                                                                                                                                                                                                                                                                                                                                                                                                                                                                                                                                                                                                                                                                                                                                                                                                                                                                                                                                                                                                                                                                                                                                                                                                                                                     | N/A                                     | Ramp inside XWalk1?   | N/A   | N/A  | Ramp inside XWalk2?         | N/A  |  |
| N/A Any Obstructions?  Obstruction Type  N/A  N/A  Storm Grate/Utility Hazard?  Storm Grate/Utility Type  N/A  N/A                                                                                                                                                                                                                                                                                                                                                                                                                                                                                                                                                                                                                                                                                                                                                                                                                                                                                                                                                                                                                                                                                                                                                                                                                                                                                                                                                                                                                                                                                                                                                                                                                                                                                                                                                                                                                                                                                                                                                                                                             |                                         | Road Slope (%)        | N/A   | N/A  | Clear Space?                | N/A  |  |
| Obstruction Type  N/A  Storm Grate/Utility Type  N/A                                                                                                                                                                                                                                                                                                                                                                                                                                                                                                                                                                                                                                                                                                                                                                                                                                                                                                                                                                                                                                                                                                                                                                                                                                                                                                                                                                                                                                                                                                                                                                                                                                                                                                                                                                                                                                                                                                                                                                                                                                                                           |                                         | Road X Slope (%)      | N/A   | N/A  | Clear Space to XWalk (in)   | N/A  |  |
| N/A N/A                                                                                                                                                                                                                                                                                                                                                                                                                                                                                                                                                                                                                                                                                                                                                                                                                                                                                                                                                                                                                                                                                                                                                                                                                                                                                                                                                                                                                                                                                                                                                                                                                                                                                                                                                                                                                                                                                                                                                                                                                                                                                                                        | N/A                                     | Any Obstructions?     | N/A   | N/A  | Storm Grate/Utility Hazard? | N/A  |  |
|                                                                                                                                                                                                                                                                                                                                                                                                                                                                                                                                                                                                                                                                                                                                                                                                                                                                                                                                                                                                                                                                                                                                                                                                                                                                                                                                                                                                                                                                                                                                                                                                                                                                                                                                                                                                                                                                                                                                                                                                                                                                                                                                |                                         | Obstruction Type      |       |      | Storm Grate/Utility Type    |      |  |
| Yes Surface Condition? (G/P) Good                                                                                                                                                                                                                                                                                                                                                                                                                                                                                                                                                                                                                                                                                                                                                                                                                                                                                                                                                                                                                                                                                                                                                                                                                                                                                                                                                                                                                                                                                                                                                                                                                                                                                                                                                                                                                                                                                                                                                                                                                                                                                              |                                         |                       | N/A   |      |                             | N/A  |  |
| 2000                                                                                                                                                                                                                                                                                                                                                                                                                                                                                                                                                                                                                                                                                                                                                                                                                                                                                                                                                                                                                                                                                                                                                                                                                                                                                                                                                                                                                                                                                                                                                                                                                                                                                                                                                                                                                                                                                                                                                                                                                                                                                                                           |                                         |                       |       | Yes  | Surface Condition? (G/P)    | Good |  |
|                                                                                                                                                                                                                                                                                                                                                                                                                                                                                                                                                                                                                                                                                                                                                                                                                                                                                                                                                                                                                                                                                                                                                                                                                                                                                                                                                                                                                                                                                                                                                                                                                                                                                                                                                                                                                                                                                                                                                                                                                                                                                                                                |                                         | War State             |       |      |                             |      |  |