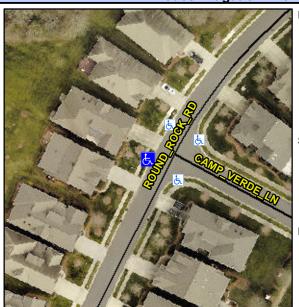

## **Access Compliance Report Public Rights-of-Way** (Curb Ramps)

Intersection ID: 47904 Main Street: CAMP VERDE LN Cross Street: ROUND\_ROCK\_RD Location: NW ADA ID: 33F918E465D5 Ramp Type: Perp Initial Pass/Fail: Fail **Overall Compliance: No Severity Score:** 8.75