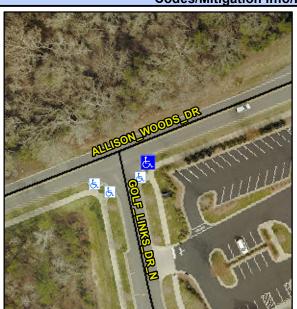

## **Access Compliance Report Public Rights-of-Way** (Curb Ramps)

Intersection ID: 51750 Main Street: GOLF\_LINKS\_DR\_N Cross Street: ALLISON\_WOODS\_DR Location: SE **ADA ID: 33FB0DD547A3** Ramp Type: Perp Initial Pass/Fail: Fail **Overall Compliance: No Severity Score:** 37.5

**Codes/Mitigation Info/Possible Solution** 

| Street 1 Name           | ALLISON WOODS DR |
|-------------------------|------------------|
| Stop Condition-Street 2 | None             |
| Street 2 Name           | N/A              |
| Stop Condition-Street 1 | N/A              |