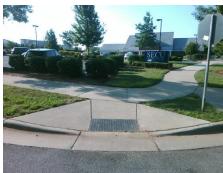

Possible Solutions: Remove & Replace Entire Ramp. Surveyor Notes: N/A PROW/ADA: Not Found, R304.2.2, R304.5.3

| Total Cost: | \$<br>1850.00 |
|-------------|---------------|
|             |               |

| Field Measurements/Component Compliance |                       |       |                           |                         |                         |      |  |  |
|-----------------------------------------|-----------------------|-------|---------------------------|-------------------------|-------------------------|------|--|--|
| Comp                                    | liance Description    | Data  | Comp                      | liance                  | Description             | Data |  |  |
| N/A                                     | Ramp Length (in)      | 120.0 | No                        | Ramp                    | Slope (%)               | 12.2 |  |  |
| Yes                                     | Ramp Width (in)       | 48.0  | No Ramp XSlope (%)        |                         | 6.2                     |      |  |  |
| N/A                                     | Flare Type LT         | N/A   | N/A Flare Type RT         |                         | N/A                     |      |  |  |
| N/A                                     | Flare Slope LT (%)    | N/A   | N/A Flare Slope RT (%)    |                         |                         | N/A  |  |  |
| N/A                                     | Flare Traversable LT? | N/A   | N/A Flare Traversable RT? |                         |                         | N/A  |  |  |
| N/A                                     | Landing Length (in)   | N/A   | N/A                       | DWS                     | Provided?               | N/A  |  |  |
| N/A                                     | Landing Width (in)    | N/A   | N/A                       | /A DWS Contrast?        |                         | N/A  |  |  |
| N/A                                     | Landing Slope (%)     | N/A   | N/A                       | DWS                     | Length (in)             | N/A  |  |  |
| N/A                                     | Landing X Slope (%)   | N/A   | N/A                       | DWS                     | Full Width?             | N/A  |  |  |
| N/A                                     | Landing Curb? (Y/N)   | N/A   | N/A                       | DWS                     | Offset (in)             | N/A  |  |  |
| N/A                                     | Shared Landing?       | N/A   |                           |                         |                         |      |  |  |
| N/A                                     | Gutter Ponding?       | N/A   | N/A                       | Gutte                   | r Slope (%)             | N/A  |  |  |
| N/A                                     | Gutter Lip Ht (in)    | N/A   | N/A                       | Gutte                   | r X Slope (%)           | N/A  |  |  |
| N/A                                     | Painted X Walk1?      | No    | N/A                       | Paint                   | ed X Walk2?             | N/A  |  |  |
|                                         | X Walk 1 Direction    | To N  |                           | X Wa                    | lk 2 Direction          | N/A  |  |  |
| N/A                                     | X Walk 1 Width (in)   | N/A   | N/A                       | N/A X Walk 2 Width (in) |                         | N/A  |  |  |
|                                         | X Walk 1 Slope (%)    | 3.6   |                           | X Wa                    | lk 2 Slope (%)          | N/A  |  |  |
|                                         | X Walk 1 X Slope (%)  | 3.1   |                           | X Wa                    | lk 2 X Slope (%)        | N/A  |  |  |
| N/A                                     | Ramp inside XWalk1?   | N/A   | N/A                       | Ramp                    | inside XWalk2?          | N/A  |  |  |
|                                         | Road Slope (%)        | N/A   | N/A                       | Clear                   | Space?                  | N/A  |  |  |
|                                         | Road X Slope (%)      | N/A   | N/A                       | Clear                   | Space to XWalk (in)     | N/A  |  |  |
| N/A                                     | Any Obstructions?     | N/A   | N/A                       | Storm                   | n Grate/Utility Hazard? | N/A  |  |  |
|                                         | Obstruction Type      |       |                           | Storm                   | n Grate/Utility Type    |      |  |  |
|                                         |                       | N/A   |                           |                         |                         | N/A  |  |  |
|                                         |                       |       | Yes                       | Surfa                   | ce Condition? (G/P)     | Good |  |  |
| <b>5</b> 4 5                            |                       |       |                           |                         |                         |      |  |  |