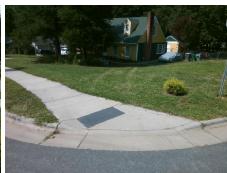

## **Access Compliance Report Public Rights-of-Way** (Curb Ramps)

Intersection ID: 15025 Main Street: DWIGHTWARE BV **Cross Street: HEMSWORTH\_TR** Location: SW ADA ID: 33FE4AC18DA5 Ramp Type: PerpDiag Initial Pass/Fail: Fail **Overall Compliance: No Severity Score:** 25

**Codes/Mitigation Info/Possible Solution** 

Street 1 Name Stop Condition-Street 2 Street 2 Name Stop Condition-Street 1 **DWIGHTWARE BV** None **HEMSWORTH TR** StopSign Possible Solutions: Remove & Replace Curb Ramp With Two New Directional Ramps or Equivalent. Surveyor Notes: N/A PROW/ADA: Not Found, R304.5.3