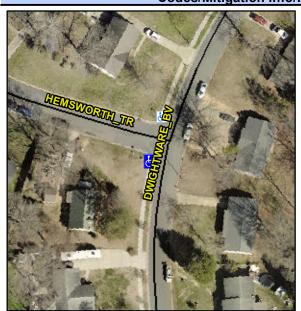

## **Access Compliance Report Public Rights-of-Way** (Curb Ramps)

Intersection ID: 15025 Main Street: DWIGHTWARE BV **Cross Street: HEMSWORTH\_TR** Location: SW ADA ID: 33FE4AC18DA5 Ramp Type: PerpDiag Initial Pass/Fail: Fail **Overall Compliance: No Severity Score:** 25