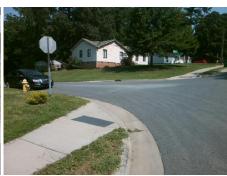

## **Access Compliance Report Public Rights-of-Way** (Curb Ramps)

Intersection ID: 15025 Main Street: DWIGHTWARE BV **Cross Street: HEMSWORTH\_TR** Location: SW ADA ID: 33FE4AC18DA5 Ramp Type: PerpDiag Initial Pass/Fail: Fail **Overall Compliance: No Severity Score:** 25

**Codes/Mitigation Info/Possible Solution** 

Street 1 Name Stop Condition-Street 2 Street 2 Name Stop Condition-Street 1 **DWIGHTWARE BV** None **HEMSWORTH TR** StopSign Possible Solutions: Remove & Replace Curb Ramp With Two New Directional Ramps or Equivalent. Surveyor Notes: N/A PROW/ADA: Not Found, R304.5.3