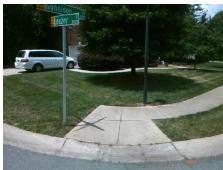

## Access Compliance Report Public Rights-of-Way (Curb Ramps)

Intersection ID: 28523 Main Street: LEAZER\_CT Cross Street: GUNNISON\_LN Location: NW

ADA ID: 340A85DC1582 Ramp Type: PerpDiag Initial Pass/Fail: Fail Overall Compliance: No Severity Score: 12.5

## Field Measurements/Component Compliance

Street 1 Name
Stop Condition-Street 2
Street 2 Name
Stop Condition-Street 1

LEAZER CT StopSign GUNNISON LN None Possible Solutions:

Remove & Replace Curb Ramp With Two New Directional Ramps or Equivalent.