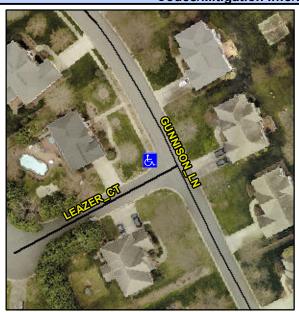

## Access Compliance Report Public Rights-of-Way (Curb Ramps)

Intersection ID: 28523 Main Street: LEAZER\_CT Cross Street: GUNNISON\_LN Location: NW

ADA ID: 340A85DC1582 Ramp Type: PerpDiag Initial Pass/Fail: Fail Overall Compliance: No Severity Score: 12.5

## Field Measurements/Component Compliance

Street 1 Name
Stop Condition-Street 2
Street 2 Name
Stop Condition-Street 1

LEAZER CT StopSign GUNNISON LN None Possible Solutions:

Remove & Replace Curb Ramp With Two New Directional Ramps or Equivalent.