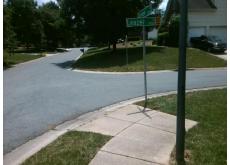

## Access Compliance Report Public Rights-of-Way (Curb Ramps)

Intersection ID: 28523 Main Street: LEAZER\_CT Cross Street: GUNNISON\_LN Location: NW

ADA ID: 340A85DC1582 Ramp Type: PerpDiag Initial Pass/Fail: Fail Overall Compliance: No Severity Score: 12.5

## Field Measurements/Component Compliance

Street 1 Name
Stop Condition-Street 2
Street 2 Name
Stop Condition-Street 1

LEAZER CT StopSign GUNNISON LN None Possible Solutions:

Remove & Replace Curb Ramp With Two New Directional Ramps or Equivalent.