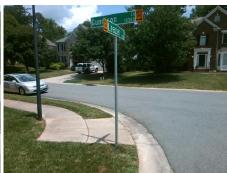

## Access Compliance Report Public Rights-of-Way (Curb Ramps)

Intersection ID: 28523 Main Street: LEAZER\_CT Cross Street: GUNNISON\_LN Location: NW

ADA ID: 340A85DC1582 Ramp Type: PerpDiag Initial Pass/Fail: Fail Overall Compliance: No Severity Score: 12.5

## Field Measurements/Component Compliance

Street 1 Name
Stop Condition-Street 2
Street 2 Name
Stop Condition-Street 1

LEAZER CT StopSign GUNNISON LN None Possible Solutions:

Remove & Replace Curb Ramp With Two New Directional Ramps or Equivalent.