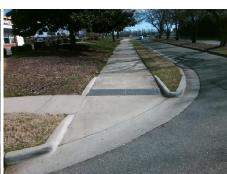

## Access Compliance Report Public Rights-of-Way (Curb Ramps)

Intersection ID: 10027867Main Street: HAMLIN\_PARK\_DRCross Street: N/ALocation:NEADA ID: 340B049CB7FFRamp Type: Directional1Initial Pass/Fail: FailOverall Compliance: NoSeverity Score: 1.25

| No. |  |       |
|-----|--|-------|
|     |  |       |
|     |  | が正常とう |

Total Cost:

1600.00

| Field Measurements/Component Compliance |                       |       |      |                             |      |  |
|-----------------------------------------|-----------------------|-------|------|-----------------------------|------|--|
| Comp                                    | liance Description    | Data  | Comp | liance Description          | Data |  |
| N/A                                     | Ramp Length (in)      | 101.0 | N/A  | Grade Break?                | N/A  |  |
| Yes                                     | Ramp Width (in)       | 96.0  | N/A  | Grade Break Slope (%)       | 0.0  |  |
| Yes                                     | Ramp Slope (%)        | 5.9   | N/A  | Grade Break XSlope (%)      | 0.0  |  |
| No                                      | Ramp XSlope (%)       | 2.6   |      |                             |      |  |
| N/A                                     | Flare Type LT         | N/A   | N/A  | Flare Type RT               | N/A  |  |
| N/A                                     | Flare Slope LT (%)    | N/A   | N/A  | Flare Slope RT (%)          | 0.0  |  |
| N/A                                     | Flare Traversable LT? | N/A   | N/A  | Flare Traversable RT?       | N/A  |  |
| N/A                                     | Landing Length (in)   | 0.0   | N/A  | DWS Provided?               | N/A  |  |
| N/A                                     | Landing Width (in)    | 0.0   | N/A  | DWS Contrast?               | N/A  |  |
| N/A                                     | Landing Slope (%)     | 0.0   | N/A  | DWS Length (in)             | N/A  |  |
| N/A                                     | Landing X Slope (%)   | 0.0   | N/A  | DWS Full Width?             | N/A  |  |
| N/A                                     | Landing Curb? (Y/N)   | N/A   | N/A  | DWS Offset LT (in)          | N/A  |  |
| N/A                                     | Shared Landing?       | N/A   | N/A  | DWS Offset RT (in)          | N/A  |  |
| N/A                                     | Gutter Ponding?       | 0.0   | N/A  | Gutter Slope (%)            | N/A  |  |
| N/A                                     | Gutter Lip Ht (in)    | 0.0   | N/A  | Gutter X Slope (%)          | N/A  |  |
| N/A                                     | Painted X Walk1?      | No    |      | Road Slope (%)              | 1.3  |  |
|                                         | X Walk 1 Direction    | To NW |      | Road X Slope (%)            | 0.4  |  |
|                                         | X Walk 1 Width (in)   | N/A   |      | Clear Space?                | N/A  |  |
|                                         | X Walk 1 Slope (%)    | 1.3   | N/A  | Clear Space to XWalk (in)   | N/A  |  |
|                                         | X Walk 1 X Slope (%)  | 0.4   | N/A  | Storm Grate/Utility Hazard? | N/A  |  |
| N/A                                     | Ramp inside XWalk1?   | N/A   |      | Storm Grate/Utility Type    |      |  |
| N/A                                     | Any Obstructions?     | N/A   |      |                             | N/A  |  |
|                                         | Obstruction Type      |       | Yes  | Surface Condition? (G/P)    | Good |  |
|                                         |                       | N/A   | N/A  | Curb Slope (%)              | 5.1  |  |