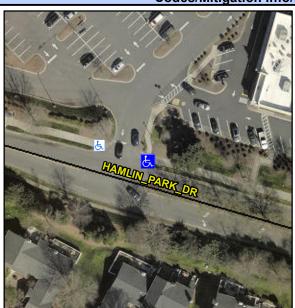

## Access Compliance Report Public Rights-of-Way (Curb Ramps)

Intersection ID: 10027867Main Street: HAMLIN\_PARK\_DRCross Street: N/ALocation:NEADA ID: 340B049CB7FFRamp Type: Directional1Initial Pass/Fail: FailOverall Compliance: NoSeverity Score: 1.25