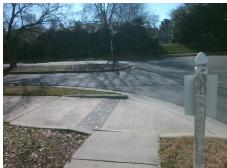

## Access Compliance Report Public Rights-of-Way (Curb Ramps)

Intersection ID: 10027867Main Street: HAMLIN\_PARK\_DRCross Street: N/ALocation:NEADA ID: 340B049CB7FFRamp Type: Directional1Initial Pass/Fail: FailOverall Compliance: NoSeverity Score: 1.25

| No. |  |       |
|-----|--|-------|
|     |  |       |
|     |  | が正常とう |

Total Cost:

1600.00

| Field Measurements/Component Compliance |                       |       |      |                             |      |  |
|-----------------------------------------|-----------------------|-------|------|-----------------------------|------|--|
| Comp                                    | liance Description    | Data  | Comp | liance Description          | Data |  |
| N/A                                     | Ramp Length (in)      | 101.0 | N/A  | Grade Break?                | N/A  |  |
| Yes                                     | Ramp Width (in)       | 96.0  | N/A  | Grade Break Slope (%)       | 0.0  |  |
| Yes                                     | Ramp Slope (%)        | 5.9   | N/A  | Grade Break XSlope (%)      | 0.0  |  |
| No                                      | Ramp XSlope (%)       | 2.6   |      |                             |      |  |
| N/A                                     | Flare Type LT         | N/A   | N/A  | Flare Type RT               | N/A  |  |
| N/A                                     | Flare Slope LT (%)    | N/A   | N/A  | Flare Slope RT (%)          | 0.0  |  |
| N/A                                     | Flare Traversable LT? | N/A   | N/A  | Flare Traversable RT?       | N/A  |  |
| N/A                                     | Landing Length (in)   | 0.0   | N/A  | DWS Provided?               | N/A  |  |
| N/A                                     | Landing Width (in)    | 0.0   | N/A  | DWS Contrast?               | N/A  |  |
| N/A                                     | Landing Slope (%)     | 0.0   | N/A  | DWS Length (in)             | N/A  |  |
| N/A                                     | Landing X Slope (%)   | 0.0   | N/A  | DWS Full Width?             | N/A  |  |
| N/A                                     | Landing Curb? (Y/N)   | N/A   | N/A  | DWS Offset LT (in)          | N/A  |  |
| N/A                                     | Shared Landing?       | N/A   | N/A  | DWS Offset RT (in)          | N/A  |  |
| N/A                                     | Gutter Ponding?       | 0.0   | N/A  | Gutter Slope (%)            | N/A  |  |
| N/A                                     | Gutter Lip Ht (in)    | 0.0   | N/A  | Gutter X Slope (%)          | N/A  |  |
| N/A                                     | Painted X Walk1?      | No    |      | Road Slope (%)              | 1.3  |  |
|                                         | X Walk 1 Direction    | To NW |      | Road X Slope (%)            | 0.4  |  |
|                                         | X Walk 1 Width (in)   | N/A   |      | Clear Space?                | N/A  |  |
|                                         | X Walk 1 Slope (%)    | 1.3   | N/A  | Clear Space to XWalk (in)   | N/A  |  |
|                                         | X Walk 1 X Slope (%)  | 0.4   | N/A  | Storm Grate/Utility Hazard? | N/A  |  |
| N/A                                     | Ramp inside XWalk1?   | N/A   |      | Storm Grate/Utility Type    |      |  |
| N/A                                     | Any Obstructions?     | N/A   |      |                             | N/A  |  |
|                                         | Obstruction Type      |       | Yes  | Surface Condition? (G/P)    | Good |  |
|                                         |                       | N/A   | N/A  | Curb Slope (%)              | 5.1  |  |