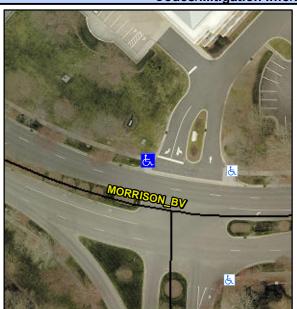

## Access Compliance Report Public Rights-of-Way (Curb Ramps)

Data

N/A

0.0

Intersection ID: 20236 Main Street: CAMERON\_VALLEY\_PY Cross Street: MORRISON\_BV Location: NW
ADA ID: 341397EAD8CA Ramp Type: Directional1 Initial Pass/Fail: Fail Overall Compliance: No Severity Score: 1.25