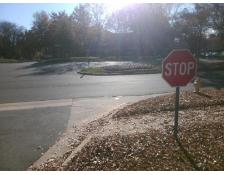

Street 1 Name ENTRANCE
Stop Condition-Street 1 StopSign
Street 2 Name N/A
Stop Condition-Street 2 N/A

Possible Solutions:

Remove & Replace Entire Ramp.

Surveyor Notes:

N/A

PROW/ADA:

R304.5.3

|               | Yes | Ramp Slope (%)        | 5.1  | N/A | Grade Break XSlope (%)      | 0.0  |
|---------------|-----|-----------------------|------|-----|-----------------------------|------|
|               | No  | Ramp XSlope (%)       | 4.8  |     |                             |      |
|               | N/A | Flare Type LT         | N/A  | N/A | Flare Type RT               | N/A  |
|               | N/A | Flare Slope LT (%)    | N/A  | N/A | Flare Slope RT (%)          | 0.0  |
|               | N/A | Flare Traversable LT? | N/A  | N/A | Flare Traversable RT?       | N/A  |
|               | N/A | Landing Length (in)   | 0.0  | N/A | DWS Provided?               | N/A  |
|               | N/A | Landing Width (in)    | 0.0  | N/A | DWS Contrast?               | N/A  |
|               | N/A | Landing Slope (%)     | 0.0  | N/A | DWS Length (in)             | N/A  |
|               | N/A | Landing X Slope (%)   | 0.0  | N/A | DWS Full Width?             | N/A  |
|               | N/A | Landing Curb? (Y/N)   | N/A  | N/A | DWS Offset LT (in)          | N/A  |
|               | N/A | Shared Landing?       | N/A  | N/A | DWS Offset RT (in)          | N/A  |
|               | N/A | Gutter Ponding?       | 0.0  | N/A | Gutter Slope (%)            | N/A  |
|               | N/A | Gutter Lip Ht (in)    | 0.0  | N/A | Gutter X Slope (%)          | N/A  |
|               | N/A | Painted X Walk1?      | No   |     | Road Slope (%)              | 8.7  |
|               |     | X Walk 1 Direction    | To E |     | Road X Slope (%)            | 0.6  |
|               |     | X Walk 1 Width (in)   | N/A  |     | Clear Space?                | N/A  |
|               |     | X Walk 1 Slope (%)    | 8.7  | N/A | Clear Space to XWalk (in)   | N/A  |
|               |     | X Walk 1 X Slope (%)  | 0.6  | N/A | Storm Grate/Utility Hazard? | N/A  |
|               | N/A | Ramp inside XWalk1?   | N/A  |     | Storm Grate/Utility Type    |      |
|               | N/A | Any Obstructions?     | N/A  |     |                             | N/A  |
| \$<br>1600.00 |     | Obstruction Type      |      | Yes | Surface Condition? (G/P)    | Good |
|               |     |                       | N/A  | N/A | Curb Slope (%)              | 14.1 |