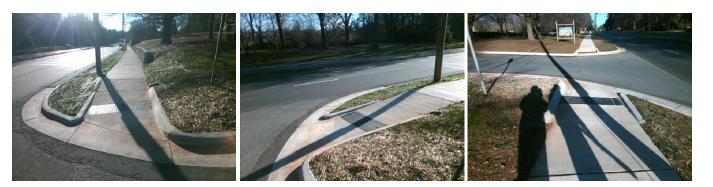

## Access Compliance Report Public Rights-of-Way (Curb Ramps)

| Intersection ID: 10035065 Main Stu      | Cross Street: N/A            |                                                |                       |       | Location: | S                           |      |
|-----------------------------------------|------------------------------|------------------------------------------------|-----------------------|-------|-----------|-----------------------------|------|
|                                         | ype: Directional1            | Initial Pass/Fail: Fail Overall Compliance: No |                       |       |           |                             |      |
|                                         |                              |                                                |                       |       |           |                             | 25   |
| Codes/Mitigation Info/Possible Solution |                              | Field Measurements/Component Compliance        |                       |       |           |                             |      |
|                                         | Possible Solutions:          |                                                | pliance Description   | Data  | 1         | liance Description          | Data |
|                                         | Remove & Replace Entire Ramp |                                                | Ramp Length (in)      | 70.0  | N/A       | Grade Break?                | N/A  |
|                                         |                              | Yes                                            | Ramp Width (in)       | 70.0  | N/A       | Grade Break Slope (%)       | 0.0  |
| PLANE IN THE STREET                     |                              | Yes                                            | Ramp Slope (%)        | 6.4   | N/A       | Grade Break XSlope (%)      | 0.0  |
| Carlana Carla Carla Carla               |                              | No                                             | Ramp XSlope (%)       | 11.4  |           |                             |      |
| a costa                                 |                              | N/A                                            | Flare Type LT         | N/A   | N/A       | Flare Type RT               | N/A  |
| E. BOILE                                | 2                            | N/A                                            | Flare Slope LT (%)    | N/A   | N/A       | Flare Slope RT (%)          | 0.0  |
|                                         | Surveyor Notes:              | N/A                                            | Flare Traversable LT? | N/A   | N/A       | Flare Traversable RT?       | N/A  |
| <u>्र</u> ह                             | N/A                          | N/A                                            | Landing Length (in)   | 0.0   | N/A       | DWS Provided?               | N/A  |
|                                         |                              | N/A                                            | Landing Width (in)    | 0.0   | N/A       | DWS Contrast?               | N/A  |
|                                         |                              | N/A                                            | Landing Slope (%)     | 0.0   | N/A       | DWS Length (in)             | N/A  |
| 10                                      | 3                            | N/A                                            | Landing X Slope (%)   | 0.0   | N/A       | DWS Full Width?             | N/A  |
|                                         | PROW/ADA:                    | N/A                                            | Landing Curb? (Y/N)   | N/A   | N/A       | DWS Offset LT (in)          | N/A  |
|                                         | R304.5.3                     | N/A                                            | Shared Landing?       | N/A   | N/A       | DWS Offset RT (in)          | N/A  |
|                                         |                              | N/A                                            | Gutter Ponding?       | 0.0   | N/A       | Gutter Slope (%)            | N/A  |
|                                         |                              | N/A                                            | Gutter Lip Ht (in)    | 0.0   | N/A       | Gutter X Slope (%)          | N/A  |
|                                         |                              | N/A                                            | Painted X Walk1?      | No    |           | Road Slope (%)              | 1.1  |
| Street 1 Name ENTRANCE                  | _                            |                                                | X Walk 1 Direction    | To NW |           | Road X Slope (%)            | 11.6 |
| Stop Condition-Street 1 StopSign        |                              |                                                | X Walk 1 Width (in)   | N/A   |           | Clear Space?                | N/A  |
| Street 2 Name N/A                       |                              |                                                | X Walk 1 Slope (%)    | 1.1   | N/A       | Clear Space to XWalk (in)   | N/A  |
| Stop Condition-Street 2 N/A             |                              |                                                | X Walk 1 X Slope (%)  | 11.6  | N/A       | Storm Grate/Utility Hazard? | N/A  |
|                                         |                              | N/A                                            | Ramp inside XWalk1?   | N/A   |           | Storm Grate/Utility Type    |      |
|                                         |                              | N/A                                            | Any Obstructions?     | N/A   |           |                             | N/A  |
|                                         | Total Cost: \$ 1             | 600.00                                         | Obstruction Type      |       | Yes       | Surface Condition? (G/P)    | Good |
|                                         |                              |                                                |                       | N/A   | N/A       | Curb Slope (%)              | 1.0  |