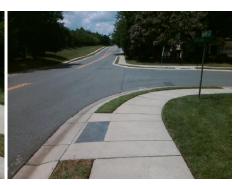

## Access Compliance Report Public Rights-of-Way (Curb Ramps)

Intersection ID: 27041Main Street:ENDHAVEN\_LNCross Street:ORCHID\_HILL\_LNLocation:NEADA ID: 341A2773B86ARamp Type:PerpInitial Pass/Fail:FailOverall Compliance:NoSeverity Score:33.75

Codes/Mitigation Info/Possible Solution

Street 1 Name ENDHAVEN LN
Stop Condition-Street 2 None
Street 2 Name N/A
Stop Condition-Street 1 N/A

| Possible Solutions:           |  |  |  |  |  |  |
|-------------------------------|--|--|--|--|--|--|
| Remove & Replace Entire Ramp. |  |  |  |  |  |  |
|                               |  |  |  |  |  |  |
|                               |  |  |  |  |  |  |
|                               |  |  |  |  |  |  |
|                               |  |  |  |  |  |  |
| Surveyor Notes:               |  |  |  |  |  |  |
| N/A                           |  |  |  |  |  |  |
|                               |  |  |  |  |  |  |
|                               |  |  |  |  |  |  |
| PROM/ARA                      |  |  |  |  |  |  |
| PROW/ADA:                     |  |  |  |  |  |  |
| Not Found, R304.5.1, R304.5.3 |  |  |  |  |  |  |
|                               |  |  |  |  |  |  |
|                               |  |  |  |  |  |  |
|                               |  |  |  |  |  |  |
|                               |  |  |  |  |  |  |
|                               |  |  |  |  |  |  |
|                               |  |  |  |  |  |  |

Total Cost:

1850.00

| Field Measurements/Component Compliance |                       |       |      |                             |      |  |  |
|-----------------------------------------|-----------------------|-------|------|-----------------------------|------|--|--|
| Compliance Description Data             |                       | Data  | Comp | liance Description          | Data |  |  |
| N/A                                     | Ramp Length (in)      | 27.0  | Yes  | Ramp Slope (%)              | 7.4  |  |  |
| No                                      | Ramp Width (in)       | 47.0  | No   | Ramp XSlope (%)             | 7.4  |  |  |
| N/A                                     | Flare Type LT         | N/A   | N/A  | Flare Type RT               | N/A  |  |  |
| N/A                                     | Flare Slope LT (%)    | N/A   | N/A  | Flare Slope RT (%)          | N/A  |  |  |
| N/A                                     | Flare Traversable LT? | N/A   | N/A  | Flare Traversable RT?       | N/A  |  |  |
| N/A                                     | Landing Length (in)   | N/A   | N/A  | DWS Provided?               | N/A  |  |  |
| N/A                                     | Landing Width (in)    | N/A   | N/A  | DWS Contrast?               | N/A  |  |  |
| N/A                                     | Landing Slope (%)     | N/A   | N/A  | DWS Length (in)             | N/A  |  |  |
| N/A                                     | Landing X Slope (%)   | N/A   | N/A  | DWS Full Width?             | N/A  |  |  |
| N/A                                     | Landing Curb? (Y/N)   | N/A   | N/A  | DWS Offset (in)             | N/A  |  |  |
| N/A                                     | Shared Landing?       | N/A   |      |                             |      |  |  |
| N/A                                     | Gutter Ponding?       | N/A   | N/A  | Gutter Slope (%)            | N/A  |  |  |
| N/A                                     | Gutter Lip Ht (in)    | N/A   | N/A  | Gutter X Slope (%)          | N/A  |  |  |
| N/A                                     | Painted X Walk1?      | No    | N/A  | Painted X Walk2?            | N/A  |  |  |
|                                         | X Walk 1 Direction    | To SW |      | X Walk 2 Direction          | N/A  |  |  |
| N/A                                     | X Walk 1 Width (in)   | N/A   | N/A  | X Walk 2 Width (in)         | N/A  |  |  |
|                                         | X Walk 1 Slope (%)    | 1.2   |      | X Walk 2 Slope (%)          | N/A  |  |  |
|                                         | X Walk 1 X Slope (%)  | 5.8   |      | X Walk 2 X Slope (%)        | N/A  |  |  |
| N/A                                     | Ramp inside XWalk1?   | N/A   | N/A  | Ramp inside XWalk2?         | N/A  |  |  |
|                                         | Road Slope (%)        | N/A   | N/A  | Clear Space?                | N/A  |  |  |
|                                         | Road X Slope (%)      | N/A   | N/A  | Clear Space to XWalk (in)   | N/A  |  |  |
| N/A                                     | Any Obstructions?     | N/A   | N/A  | Storm Grate/Utility Hazard? | N/A  |  |  |
|                                         | Obstruction Type      |       |      | Storm Grate/Utility Type    |      |  |  |
|                                         |                       | N/A   |      |                             | N/A  |  |  |
|                                         |                       |       | Yes  | Surface Condition? (G/P)    | Good |  |  |