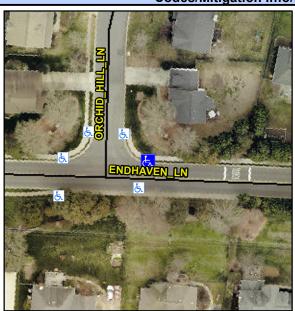

## Access Compliance Report Public Rights-of-Way (Curb Ramps)

Intersection ID: 27041Main Street:ENDHAVEN\_LNCross Street:ORCHID\_HILL\_LNLocation:NEADA ID: 341A2773B86ARamp Type:PerpInitial Pass/Fail:FailOverall Compliance:NoSeverity Score:33.75

Codes/Mitigation Info/Possible Solution

Street 1 Name ENDHAVEN LN
Stop Condition-Street 2 None
Street 2 Name N/A
Stop Condition-Street 1 N/A

| Possible Solutions:           |  |  |  |  |  |  |
|-------------------------------|--|--|--|--|--|--|
| Remove & Replace Entire Ramp. |  |  |  |  |  |  |
|                               |  |  |  |  |  |  |
|                               |  |  |  |  |  |  |
|                               |  |  |  |  |  |  |
|                               |  |  |  |  |  |  |
| Surveyor Notes:               |  |  |  |  |  |  |
| N/A                           |  |  |  |  |  |  |
|                               |  |  |  |  |  |  |
|                               |  |  |  |  |  |  |
| PROM/ARA                      |  |  |  |  |  |  |
| PROW/ADA:                     |  |  |  |  |  |  |
| Not Found, R304.5.1, R304.5.3 |  |  |  |  |  |  |
|                               |  |  |  |  |  |  |
|                               |  |  |  |  |  |  |
|                               |  |  |  |  |  |  |
|                               |  |  |  |  |  |  |
|                               |  |  |  |  |  |  |
|                               |  |  |  |  |  |  |