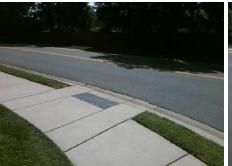

## Access Compliance Report Public Rights-of-Way (Curb Ramps)

Intersection ID: 27041Main Street:ENDHAVEN\_LNCross Street:ORCHID\_HILL\_LNLocation:NEADA ID: 341A2773B86ARamp Type:PerpInitial Pass/Fail:FailOverall Compliance:NoSeverity Score:33.75

Codes/Mitigation Info/Possible Solution

Street 1 Name ENDHAVEN LN
Stop Condition-Street 2 None
Street 2 Name N/A
Stop Condition-Street 1 N/A

| Possible Solutions:           |  |  |  |  |  |  |
|-------------------------------|--|--|--|--|--|--|
| Remove & Replace Entire Ramp. |  |  |  |  |  |  |
|                               |  |  |  |  |  |  |
|                               |  |  |  |  |  |  |
|                               |  |  |  |  |  |  |
|                               |  |  |  |  |  |  |
| Surveyor Notes:               |  |  |  |  |  |  |
| N/A                           |  |  |  |  |  |  |
|                               |  |  |  |  |  |  |
|                               |  |  |  |  |  |  |
| PROM/ARA                      |  |  |  |  |  |  |
| PROW/ADA:                     |  |  |  |  |  |  |
| Not Found, R304.5.1, R304.5.3 |  |  |  |  |  |  |
|                               |  |  |  |  |  |  |
|                               |  |  |  |  |  |  |
|                               |  |  |  |  |  |  |
|                               |  |  |  |  |  |  |
|                               |  |  |  |  |  |  |
|                               |  |  |  |  |  |  |

Total Cost:

1850.00

| Field Measurements/Component Compliance |                       |       |      |                             |      |  |  |
|-----------------------------------------|-----------------------|-------|------|-----------------------------|------|--|--|
| Compliance Description Data             |                       | Data  | Comp | liance Description          | Data |  |  |
| N/A                                     | Ramp Length (in)      | 27.0  | Yes  | Ramp Slope (%)              | 7.4  |  |  |
| No                                      | Ramp Width (in)       | 47.0  | No   | Ramp XSlope (%)             | 7.4  |  |  |
| N/A                                     | Flare Type LT         | N/A   | N/A  | Flare Type RT               | N/A  |  |  |
| N/A                                     | Flare Slope LT (%)    | N/A   | N/A  | Flare Slope RT (%)          | N/A  |  |  |
| N/A                                     | Flare Traversable LT? | N/A   | N/A  | Flare Traversable RT?       | N/A  |  |  |
| N/A                                     | Landing Length (in)   | N/A   | N/A  | DWS Provided?               | N/A  |  |  |
| N/A                                     | Landing Width (in)    | N/A   | N/A  | DWS Contrast?               | N/A  |  |  |
| N/A                                     | Landing Slope (%)     | N/A   | N/A  | DWS Length (in)             | N/A  |  |  |
| N/A                                     | Landing X Slope (%)   | N/A   | N/A  | DWS Full Width?             | N/A  |  |  |
| N/A                                     | Landing Curb? (Y/N)   | N/A   | N/A  | DWS Offset (in)             | N/A  |  |  |
| N/A                                     | Shared Landing?       | N/A   |      |                             |      |  |  |
| N/A                                     | Gutter Ponding?       | N/A   | N/A  | Gutter Slope (%)            | N/A  |  |  |
| N/A                                     | Gutter Lip Ht (in)    | N/A   | N/A  | Gutter X Slope (%)          | N/A  |  |  |
| N/A                                     | Painted X Walk1?      | No    | N/A  | Painted X Walk2?            | N/A  |  |  |
|                                         | X Walk 1 Direction    | To SW |      | X Walk 2 Direction          | N/A  |  |  |
| N/A                                     | X Walk 1 Width (in)   | N/A   | N/A  | X Walk 2 Width (in)         | N/A  |  |  |
|                                         | X Walk 1 Slope (%)    | 1.2   |      | X Walk 2 Slope (%)          | N/A  |  |  |
|                                         | X Walk 1 X Slope (%)  | 5.8   |      | X Walk 2 X Slope (%)        | N/A  |  |  |
| N/A                                     | Ramp inside XWalk1?   | N/A   | N/A  | Ramp inside XWalk2?         | N/A  |  |  |
|                                         | Road Slope (%)        | N/A   | N/A  | Clear Space?                | N/A  |  |  |
|                                         | Road X Slope (%)      | N/A   | N/A  | Clear Space to XWalk (in)   | N/A  |  |  |
| N/A                                     | Any Obstructions?     | N/A   | N/A  | Storm Grate/Utility Hazard? | N/A  |  |  |
|                                         | Obstruction Type      |       |      | Storm Grate/Utility Type    |      |  |  |
|                                         |                       | N/A   |      |                             | N/A  |  |  |
|                                         |                       |       | Yes  | Surface Condition? (G/P)    | Good |  |  |