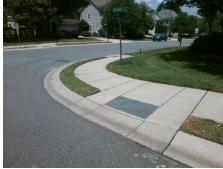

## Access Compliance Report Public Rights-of-Way (Curb Ramps)

Intersection ID: 27041Main Street:ENDHAVEN\_LNCross Street:ORCHID\_HILL\_LNLocation:NEADA ID: 341A2773B86ARamp Type:PerpInitial Pass/Fail:FailOverall Compliance:NoSeverity Score:33.75

Codes/Mitigation Info/Possible Solution

Street 1 Name ENDHAVEN LN
Stop Condition-Street 2 None
Street 2 Name N/A
Stop Condition-Street 1 N/A

| Possible Solutions:           |  |  |  |  |  |  |
|-------------------------------|--|--|--|--|--|--|
| Remove & Replace Entire Ramp. |  |  |  |  |  |  |
|                               |  |  |  |  |  |  |
|                               |  |  |  |  |  |  |
|                               |  |  |  |  |  |  |
|                               |  |  |  |  |  |  |
| Surveyor Notes:               |  |  |  |  |  |  |
| N/A                           |  |  |  |  |  |  |
|                               |  |  |  |  |  |  |
|                               |  |  |  |  |  |  |
| PROM/ARA                      |  |  |  |  |  |  |
| PROW/ADA:                     |  |  |  |  |  |  |
| Not Found, R304.5.1, R304.5.3 |  |  |  |  |  |  |
|                               |  |  |  |  |  |  |
|                               |  |  |  |  |  |  |
|                               |  |  |  |  |  |  |
|                               |  |  |  |  |  |  |
|                               |  |  |  |  |  |  |
|                               |  |  |  |  |  |  |

Total Cost:

1850.00

| Field Measurements/Component Compliance |                       |       |      |                             |      |  |  |
|-----------------------------------------|-----------------------|-------|------|-----------------------------|------|--|--|
| Compliance Description Data             |                       | Data  | Comp | liance Description          | Data |  |  |
| N/A                                     | Ramp Length (in)      | 27.0  | Yes  | Ramp Slope (%)              | 7.4  |  |  |
| No                                      | Ramp Width (in)       | 47.0  | No   | Ramp XSlope (%)             | 7.4  |  |  |
| N/A                                     | Flare Type LT         | N/A   | N/A  | Flare Type RT               | N/A  |  |  |
| N/A                                     | Flare Slope LT (%)    | N/A   | N/A  | Flare Slope RT (%)          | N/A  |  |  |
| N/A                                     | Flare Traversable LT? | N/A   | N/A  | Flare Traversable RT?       | N/A  |  |  |
| N/A                                     | Landing Length (in)   | N/A   | N/A  | DWS Provided?               | N/A  |  |  |
| N/A                                     | Landing Width (in)    | N/A   | N/A  | DWS Contrast?               | N/A  |  |  |
| N/A                                     | Landing Slope (%)     | N/A   | N/A  | DWS Length (in)             | N/A  |  |  |
| N/A                                     | Landing X Slope (%)   | N/A   | N/A  | DWS Full Width?             | N/A  |  |  |
| N/A                                     | Landing Curb? (Y/N)   | N/A   | N/A  | DWS Offset (in)             | N/A  |  |  |
| N/A                                     | Shared Landing?       | N/A   |      |                             |      |  |  |
| N/A                                     | Gutter Ponding?       | N/A   | N/A  | Gutter Slope (%)            | N/A  |  |  |
| N/A                                     | Gutter Lip Ht (in)    | N/A   | N/A  | Gutter X Slope (%)          | N/A  |  |  |
| N/A                                     | Painted X Walk1?      | No    | N/A  | Painted X Walk2?            | N/A  |  |  |
|                                         | X Walk 1 Direction    | To SW |      | X Walk 2 Direction          | N/A  |  |  |
| N/A                                     | X Walk 1 Width (in)   | N/A   | N/A  | X Walk 2 Width (in)         | N/A  |  |  |
|                                         | X Walk 1 Slope (%)    | 1.2   |      | X Walk 2 Slope (%)          | N/A  |  |  |
|                                         | X Walk 1 X Slope (%)  | 5.8   |      | X Walk 2 X Slope (%)        | N/A  |  |  |
| N/A                                     | Ramp inside XWalk1?   | N/A   | N/A  | Ramp inside XWalk2?         | N/A  |  |  |
|                                         | Road Slope (%)        | N/A   | N/A  | Clear Space?                | N/A  |  |  |
|                                         | Road X Slope (%)      | N/A   | N/A  | Clear Space to XWalk (in)   | N/A  |  |  |
| N/A                                     | Any Obstructions?     | N/A   | N/A  | Storm Grate/Utility Hazard? | N/A  |  |  |
|                                         | Obstruction Type      |       |      | Storm Grate/Utility Type    |      |  |  |
|                                         |                       | N/A   |      |                             | N/A  |  |  |
|                                         |                       |       | Yes  | Surface Condition? (G/P)    | Good |  |  |