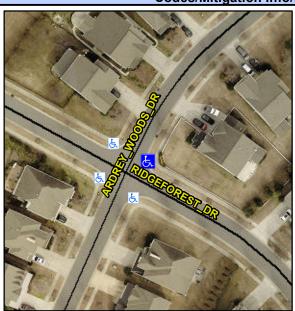

Intersection ID: 48557 Main Street: RIDGEFOREST\_DR Cross Street: ARDREY\_WOODS\_DR Location: NE
ADA ID: 341C096828E5 Ramp Type: BlendTrans1 Initial Pass/Fail: Fail Overall Compliance: No Severity Score: 8.75