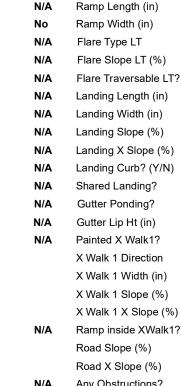

## Access Compliance Report Public Rights-of-Way (Curb Ramps)

Data

4.3

0.7

N/A

No

N/A

To SW

## Field Measurements/Component Compliance

Yes

Yes

N/A

Compliance Description

Flare Type RT

Flare Slope RT (%)

**DWS Provided?** 

**DWS Contrast?** 

DWS Length (in)

DWS Full Width?

DWS Offset (in)

Gutter Slope (%)

Gutter X Slope (%)

Painted X Walk2?

X Walk 2 Direction

X Walk 2 Width (in)

Flare Traversable RT?

BlendTrans Slope (%)

BlendTrans XSlope (%)

Data

71.0

45.0

N/A