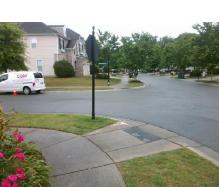

Intersection ID: 48557 Main Street: RIDGEFOREST\_DR Cross Street: ARDREY\_WOODS\_DR Location: NE
ADA ID: 341C096828E5 Ramp Type: BlendTrans1 Initial Pass/Fail: Fail Overall Compliance: No Severity Score: 8.75

No

N/A

To NW

Street 1 Name ARDREY WOODS DR
Stop Condition-Street 1 None
Street 2 Name RIDGEFOREST DR
Stop Condition-Street 2 StopSign

Possible Solutions:

Remove & Replace Curb Ramp With
Two New Directional Ramps or
Equivalent.