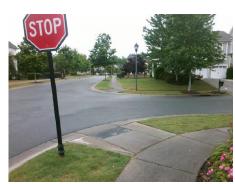

Intersection ID: 48557 Main Street: RIDGEFOREST\_DR Cross Street: ARDREY\_WOODS\_DR Location: NE
ADA ID: 341C096828E5 Ramp Type: BlendTrans1 Initial Pass/Fail: Fail Overall Compliance: No Severity Score: 8.75

No

N/A

To NW

Street 1 Name ARDREY WOODS DR
Stop Condition-Street 1 None
Street 2 Name RIDGEFOREST DR
Stop Condition-Street 2 StopSign

Possible Solutions:

Remove & Replace Curb Ramp With
Two New Directional Ramps or
Equivalent.