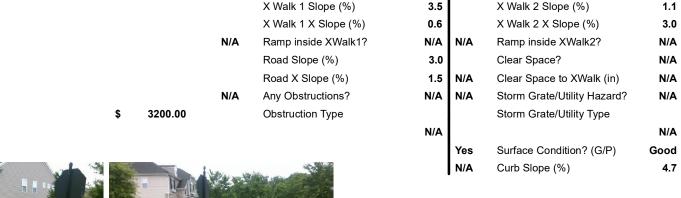

No

N/A

To NW

Street 1 Name ARDREY WOODS DR
Stop Condition-Street 1 None
Street 2 Name RIDGEFOREST DR
Stop Condition-Street 2 StopSign

Possible Solutions:

Remove & Replace Curb Ramp With
Two New Directional Ramps or
Equivalent.

Surveyor Notes: N/A

PROW/ADA:

R304.5.1

OODS DR
None
PREST DR
StopSign
Total Cost:

Compliance Description