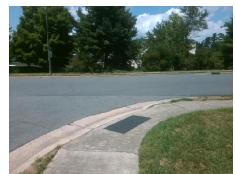

## Access Compliance Report Public Rights-of-Way (Curb Ramps)

Intersection ID: 25656 Main Street: LITTLE\_AV Cross Street: MCMAHAN\_DR Location: SE

ADA ID: 341EF1DC0358 Ramp Type: PerpDiag Initial Pass/Fail: Fail Overall Compliance: No Severity Score: 13.75

## Field Measurements/Component Compliance

Street 1 Name
Stop Condition-Street 2
Street 2 Name
Stop Condition-Street 1

LITTLE AV None MCMAHAN DR StopSign Possible Solutions:

Remove & Replace Curb Ramp With Two New Directional Ramps or Equivalent.

Surveyor Notes:

N/A

PROW/ADA:

Not Found, R304.2.2, R304.5.3

Total Cost: \$ 3200.00

| Compliance Description |                       | Data | Compliance Description |                             | Data |
|------------------------|-----------------------|------|------------------------|-----------------------------|------|
| N/A                    | Ramp Length (in)      | 47.0 | No                     | Ramp Slope (%)              | 8.6  |
| Yes                    | Ramp Width (in)       | 69.0 | No                     | Ramp XSlope (%)             | 4.5  |
| N/A                    | Flare Type LT         | N/A  | N/A                    | Flare Type RT               | N/A  |
| N/A                    | Flare Slope LT (%)    | N/A  | N/A                    | Flare Slope RT (%)          | N/A  |
| N/A                    | Flare Traversable LT? | N/A  | N/A                    | Flare Traversable RT?       | N/A  |
| N/A                    | Landing Length (in)   | N/A  | N/A                    | DWS Provided?               | N/A  |
| N/A                    | Landing Width (in)    | N/A  | N/A                    | DWS Contrast?               | N/A  |
| N/A                    | Landing Slope (%)     | N/A  | N/A                    | DWS Length (in)             | N/A  |
| N/A                    | Landing X Slope (%)   | N/A  | N/A                    | DWS Full Width?             | N/A  |
| N/A                    | Landing Curb? (Y/N)   | N/A  | N/A                    | DWS Offset (in)             | N/A  |
| N/A                    | Shared Landing?       | N/A  |                        |                             |      |
| N/A                    | Gutter Ponding?       | N/A  | N/A                    | Gutter Slope (%)            | N/A  |
| N/A                    | Gutter Lip Ht (in)    | N/A  | N/A                    | Gutter X Slope (%)          | N/A  |
| N/A                    | Painted X Walk1?      | No   | N/A                    | Painted X Walk2?            | No   |
|                        | X Walk 1 Direction    | To N |                        | X Walk 2 Direction          | To W |
| N/A                    | X Walk 1 Width (in)   | N/A  | N/A                    | X Walk 2 Width (in)         | N/A  |
|                        | X Walk 1 Slope (%)    | 4.4  |                        | X Walk 2 Slope (%)          | 5.5  |
|                        | X Walk 1 X Slope (%)  | 5.6  |                        | X Walk 2 X Slope (%)        | 3.4  |
| N/A                    | Ramp inside XWalk1?   | N/A  | N/A                    | Ramp inside XWalk2?         | N/A  |
|                        | Road Slope (%)        | 3.9  | N/A                    | Clear Space?                | N/A  |
|                        | Road X Slope (%)      | 0.7  | N/A                    | Clear Space to XWalk (in)   | N/A  |
| N/A                    | Any Obstructions?     | N/A  | N/A                    | Storm Grate/Utility Hazard? | N/A  |
|                        | Obstruction Type      |      |                        | Storm Grate/Utility Type    |      |
|                        |                       | N/A  |                        |                             | N/A  |
|                        |                       |      |                        |                             |      |