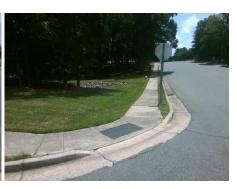

## Access Compliance Report Public Rights-of-Way (Curb Ramps)

Intersection ID: 25656 Main Street: LITTLE\_AV Cross Street: MCMAHAN\_DR Location: SE

ADA ID: 341EF1DC0358 Ramp Type: PerpDiag Initial Pass/Fail: Fail Overall Compliance: No Severity Score: 13.75

## Field Measurements/Component Compliance

Street 1 Name
Stop Condition-Street 2
Street 2 Name
Stop Condition-Street 1

LITTLE AV None MCMAHAN DR StopSign Possible Solutions:

Remove & Replace Curb Ramp With Two New Directional Ramps or Equivalent.

Surveyor Notes:

N/A

PROW/ADA:

Not Found, R304.2.2, R304.5.3

Total Cost: \$ 3200.00

| Compliance Description |                       | Data | Compliance Description |                             | Data |
|------------------------|-----------------------|------|------------------------|-----------------------------|------|
| N/A                    | Ramp Length (in)      | 47.0 | No                     | Ramp Slope (%)              | 8.6  |
| Yes                    | Ramp Width (in)       | 69.0 | No                     | Ramp XSlope (%)             | 4.5  |
| N/A                    | Flare Type LT         | N/A  | N/A                    | Flare Type RT               | N/A  |
| N/A                    | Flare Slope LT (%)    | N/A  | N/A                    | Flare Slope RT (%)          | N/A  |
| N/A                    | Flare Traversable LT? | N/A  | N/A                    | Flare Traversable RT?       | N/A  |
| N/A                    | Landing Length (in)   | N/A  | N/A                    | DWS Provided?               | N/A  |
| N/A                    | Landing Width (in)    | N/A  | N/A                    | DWS Contrast?               | N/A  |
| N/A                    | Landing Slope (%)     | N/A  | N/A                    | DWS Length (in)             | N/A  |
| N/A                    | Landing X Slope (%)   | N/A  | N/A                    | DWS Full Width?             | N/A  |
| N/A                    | Landing Curb? (Y/N)   | N/A  | N/A                    | DWS Offset (in)             | N/A  |
| N/A                    | Shared Landing?       | N/A  |                        |                             |      |
| N/A                    | Gutter Ponding?       | N/A  | N/A                    | Gutter Slope (%)            | N/A  |
| N/A                    | Gutter Lip Ht (in)    | N/A  | N/A                    | Gutter X Slope (%)          | N/A  |
| N/A                    | Painted X Walk1?      | No   | N/A                    | Painted X Walk2?            | No   |
|                        | X Walk 1 Direction    | To N |                        | X Walk 2 Direction          | To W |
| N/A                    | X Walk 1 Width (in)   | N/A  | N/A                    | X Walk 2 Width (in)         | N/A  |
|                        | X Walk 1 Slope (%)    | 4.4  |                        | X Walk 2 Slope (%)          | 5.5  |
|                        | X Walk 1 X Slope (%)  | 5.6  |                        | X Walk 2 X Slope (%)        | 3.4  |
| N/A                    | Ramp inside XWalk1?   | N/A  | N/A                    | Ramp inside XWalk2?         | N/A  |
|                        | Road Slope (%)        | 3.9  | N/A                    | Clear Space?                | N/A  |
|                        | Road X Slope (%)      | 0.7  | N/A                    | Clear Space to XWalk (in)   | N/A  |
| N/A                    | Any Obstructions?     | N/A  | N/A                    | Storm Grate/Utility Hazard? | N/A  |
|                        | Obstruction Type      |      |                        | Storm Grate/Utility Type    |      |
|                        |                       | N/A  |                        |                             | N/A  |
|                        |                       |      |                        |                             |      |