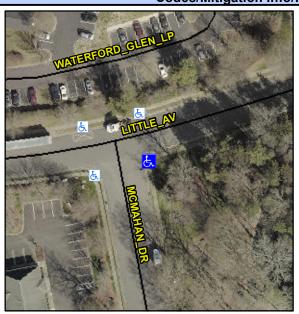

## Access Compliance Report Public Rights-of-Way (Curb Ramps)

Intersection ID: 25656 Main Street: LITTLE\_AV Cross Street: MCMAHAN\_DR Location: SE

ADA ID: 341EF1DC0358 Ramp Type: PerpDiag Initial Pass/Fail: Fail Overall Compliance: No Severity Score: 13.75

## Field Measurements/Component Compliance

Street 1 Name
Stop Condition-Street 2
Street 2 Name
Stop Condition-Street 1

LITTLE AV None MCMAHAN DR StopSign Possible Solutions:

Remove & Replace Curb Ramp With Two New Directional Ramps or Equivalent.