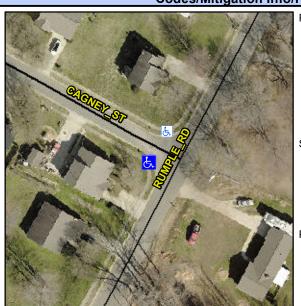

## **Access Compliance Report Public Rights-of-Way** (Curb Ramps)

Intersection ID: 30144 Main Street: CAGNEY ST Cross Street: RUMPLE\_RD Location: W ADA ID: 341EFD2499B7

Ramp Type: Perp Initial Pass/Fail: Fail **Overall Compliance: No Severity Score:** 8.75