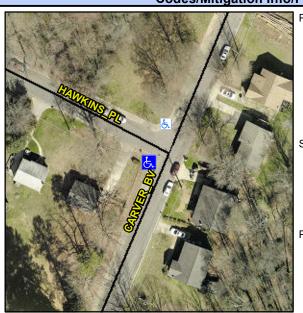

## Access Compliance Report Public Rights-of-Way (Curb Ramps)

Intersection ID: 5591 Main Street: CARVER\_BV Cross Street: HAWKINS\_PL Location: S

ADA ID: 3428286C82B8 Ramp Type: Para Initial Pass/Fail: Fail Overall Compliance: No Severity Score: 22.5

## **Field Measurements/Component Compliance**

Street 1 Name HAWKINS PL
Stop Condition-Street 1 StopSign
Street 2 Name N/A
Stop Condition-Street 2 N/A

Possible Solutions:

Remove & Replace Entire Ramp.

Surveyor Notes: