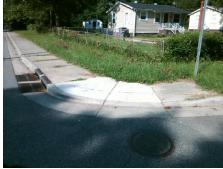

## **Field Measurements/Component Compliance**

Street 1 Name HAWKINS PL
Stop Condition-Street 1 StopSign
Street 2 Name N/A
Stop Condition-Street 2 N/A

Possible Solutions:

Remove & Replace Entire Ramp.

Surveyor Notes:

N/A

PROW/ADA:

R304.5.1, R304.3.2, R304.5.3

Total Cost: \$ 1600.00

| Compliance Description Data |                      |      | Compliance Description Data |                             |      |
|-----------------------------|----------------------|------|-----------------------------|-----------------------------|------|
| N/A                         | Ramp Length LT (in)  | 24.0 | N/A                         | Ramp Length RT (in)         | 51.0 |
| No                          | Ramp Width LT (in)   | 38.0 | No                          | Ramp Width RT (in)          | 36.5 |
| No                          | Ramp Slope LT (%)    | 9.2  | No                          | Ramp Slope RT (%)           | 10.6 |
| No                          | Ramp XSlope LT (%)   | 4.0  | Yes                         | Ramp XSlope RT (%)          | 0.4  |
| N/A                         | Landing Length (in)  | N/A  | N/A                         | DWS Provided?               | N/A  |
| N/A                         | Landing Width (in)   | N/A  | N/A                         | DWS Contrast?               | N/A  |
| N/A                         | Landing Slope (%)    | N/A  | N/A                         | DWS Length (in)             | N/A  |
| N/A                         | Landing X Slope (%)  | N/A  | N/A                         | DWS Full Width?             | N/A  |
| N/A                         | Landing Curb? (Y/N)  | N/A  | N/A                         | DWS Offset (in)             | N/A  |
| N/A                         | Shared Landing?      | N/A  |                             |                             |      |
| N/A                         | Gutter Ponding?      | N/A  | N/A                         | Gutter Slope (%)            | N/A  |
| N/A                         | Gutter Lip Ht (in)   | N/A  | N/A                         | Gutter X Slope (%)          | N/A  |
| N/A                         | Painted X Walk1?     | No   | N/A                         | Painted X Walk2?            | N/A  |
|                             | X Walk 1 Direction   | To N |                             | X Walk 2 Direction          | N/A  |
| N/A                         | X Walk 1 Width (in)  | N/A  | N/A                         | X Walk 2 Width (in)         | N/A  |
|                             | X Walk 1 Slope (%)   | 0.0  |                             | X Walk 2 Slope (%)          | N/A  |
|                             | X Walk 1 X Slope (%) | 0.1  |                             | X Walk 2 X Slope (%)        | N/A  |
| N/A                         | Ramp inside XWalk1?  | N/A  | N/A                         | Ramp inside XWalk2?         | N/A  |
|                             | Road Slope (%)       | N/A  | N/A                         | Clear Space?                | N/A  |
|                             | Road X Slope (%)     | N/A  | N/A                         | Clear Space to XWalk (in)   | N/A  |
| N/A                         | Any Obstructions?    | N/A  | N/A                         | Storm Grate/Utility Hazard? | N/A  |
|                             | Obstruction Type     |      |                             | Storm Grate/Utility Type    |      |
|                             |                      | N/A  |                             |                             | N/A  |
|                             |                      |      | Yes                         | Surface Condition? (G/P)    | Good |
|                             |                      |      | N/A                         | Curb Slope (%)              | 12.8 |