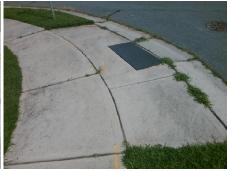

## Field Measurements/Component Compliance

Street 1 Name
Stop Condition-Street 2
Street 2 Name
Stop Condition-Street 1

COZEN WY StopSign ROTHMAN LN None Possible Solutions:

Remove & Replace Curb Ramp With Two New Directional Ramps or Equivalent.

Surveyor Notes:

N/A

PROW/ADA:

Not Found, R304.5.3

Total Cost: \$ 3200.00

| Field Measurements/Component Compliance |                        |                       |       |      |                             |       |
|-----------------------------------------|------------------------|-----------------------|-------|------|-----------------------------|-------|
|                                         | Compliance Description |                       | Data  | Comp | oliance Description         | Data  |
|                                         | N/A                    | Ramp Length (in)      | 48.5  | Yes  | Ramp Slope (%)              | 6.2   |
|                                         | Yes                    | Ramp Width (in)       | 82.0  | No   | Ramp XSlope (%)             | 6.2   |
|                                         | N/A                    | Flare Type LT         | N/A   | N/A  | Flare Type RT               | N/A   |
|                                         | N/A                    | Flare Slope LT (%)    | N/A   | N/A  | Flare Slope RT (%)          | N/A   |
|                                         | N/A                    | Flare Traversable LT? | N/A   | N/A  | Flare Traversable RT?       | N/A   |
|                                         | N/A                    | Landing Length (in)   | N/A   | N/A  | DWS Provided?               | N/A   |
|                                         | N/A                    | Landing Width (in)    | N/A   | N/A  | DWS Contrast?               | N/A   |
|                                         | N/A                    | Landing Slope (%)     | N/A   | N/A  | DWS Length (in)             | N/A   |
|                                         | N/A                    | Landing X Slope (%)   | N/A   | N/A  | DWS Full Width?             | N/A   |
|                                         | N/A                    | Landing Curb? (Y/N)   | N/A   | N/A  | DWS Offset (in)             | N/A   |
|                                         | N/A                    | Shared Landing?       | N/A   |      |                             |       |
|                                         | N/A                    | Gutter Ponding?       | N/A   | N/A  | Gutter Slope (%)            | N/A   |
|                                         | N/A                    | Gutter Lip Ht (in)    | N/A   | N/A  | Gutter X Slope (%)          | N/A   |
|                                         | N/A                    | Painted X Walk1?      | No    | N/A  | Painted X Walk2?            | No    |
|                                         |                        | X Walk 1 Direction    | To SE |      | X Walk 2 Direction          | To NE |
|                                         | N/A                    | X Walk 1 Width (in)   | N/A   | N/A  | X Walk 2 Width (in)         | N/A   |
|                                         |                        | X Walk 1 Slope (%)    | 7.5   |      | X Walk 2 Slope (%)          | 3.6   |
|                                         |                        | X Walk 1 X Slope (%)  | 0.1   |      | X Walk 2 X Slope (%)        | 6.3   |
|                                         | N/A                    | Ramp inside XWalk1?   | N/A   | N/A  | Ramp inside XWalk2?         | N/A   |
|                                         |                        | Road Slope (%)        | 3.5   | N/A  | Clear Space?                | N/A   |
|                                         |                        | Road X Slope (%)      | 3.7   | N/A  | Clear Space to XWalk (in)   | N/A   |
|                                         | N/A                    | Any Obstructions?     | N/A   | N/A  | Storm Grate/Utility Hazard? | N/A   |
|                                         |                        | Obstruction Type      |       |      | Storm Grate/Utility Type    |       |
|                                         |                        |                       | N/A   |      |                             | N/A   |
|                                         |                        |                       |       | Yes  | Surface Condition? (G/P)    | Good  |
| 1525                                    |                        |                       |       |      |                             |       |