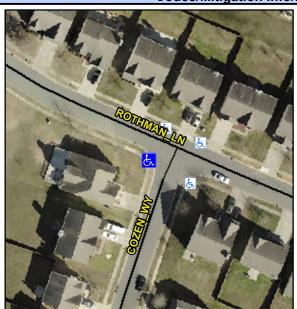

## Access Compliance Report Public Rights-of-Way (Curb Ramps)

Intersection ID: 43848Main Street: COZEN\_WYCross Street: ROTHMAN\_LNLocation: SWADA ID: 342AC577B99BRamp Type: PerpDiagInitial Pass/Fail: FailOverall Compliance: NoSeverity Score: 12.5

## Field Measurements/Component Compliance

Street 1 Name
Stop Condition-Street 2
Street 2 Name
Stop Condition-Street 1

COZEN WY StopSign ROTHMAN LN None Possible Solutions:

Remove & Replace Curb Ramp With Two New Directional Ramps or Equivalent.