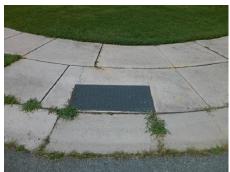

## Field Measurements/Component Compliance

Street 1 Name
Stop Condition-Street 2
Street 2 Name
Stop Condition-Street 1

COZEN WY StopSign ROTHMAN LN None Possible Solutions:

Remove & Replace Curb Ramp With Two New Directional Ramps or Equivalent.

Surveyor Notes:

N/A

PROW/ADA:

Not Found, R304.5.3

Total Cost: \$ 3200.00

| Field Measurements/Component Compliance |                        |                       |       |      |                             |       |
|-----------------------------------------|------------------------|-----------------------|-------|------|-----------------------------|-------|
|                                         | Compliance Description |                       | Data  | Comp | oliance Description         | Data  |
|                                         | N/A                    | Ramp Length (in)      | 48.5  | Yes  | Ramp Slope (%)              | 6.2   |
|                                         | Yes                    | Ramp Width (in)       | 82.0  | No   | Ramp XSlope (%)             | 6.2   |
|                                         | N/A                    | Flare Type LT         | N/A   | N/A  | Flare Type RT               | N/A   |
|                                         | N/A                    | Flare Slope LT (%)    | N/A   | N/A  | Flare Slope RT (%)          | N/A   |
|                                         | N/A                    | Flare Traversable LT? | N/A   | N/A  | Flare Traversable RT?       | N/A   |
|                                         | N/A                    | Landing Length (in)   | N/A   | N/A  | DWS Provided?               | N/A   |
|                                         | N/A                    | Landing Width (in)    | N/A   | N/A  | DWS Contrast?               | N/A   |
|                                         | N/A                    | Landing Slope (%)     | N/A   | N/A  | DWS Length (in)             | N/A   |
|                                         | N/A                    | Landing X Slope (%)   | N/A   | N/A  | DWS Full Width?             | N/A   |
|                                         | N/A                    | Landing Curb? (Y/N)   | N/A   | N/A  | DWS Offset (in)             | N/A   |
|                                         | N/A                    | Shared Landing?       | N/A   |      |                             |       |
|                                         | N/A                    | Gutter Ponding?       | N/A   | N/A  | Gutter Slope (%)            | N/A   |
|                                         | N/A                    | Gutter Lip Ht (in)    | N/A   | N/A  | Gutter X Slope (%)          | N/A   |
|                                         | N/A                    | Painted X Walk1?      | No    | N/A  | Painted X Walk2?            | No    |
|                                         |                        | X Walk 1 Direction    | To SE |      | X Walk 2 Direction          | To NE |
|                                         | N/A                    | X Walk 1 Width (in)   | N/A   | N/A  | X Walk 2 Width (in)         | N/A   |
|                                         |                        | X Walk 1 Slope (%)    | 7.5   |      | X Walk 2 Slope (%)          | 3.6   |
|                                         |                        | X Walk 1 X Slope (%)  | 0.1   |      | X Walk 2 X Slope (%)        | 6.3   |
|                                         | N/A                    | Ramp inside XWalk1?   | N/A   | N/A  | Ramp inside XWalk2?         | N/A   |
|                                         |                        | Road Slope (%)        | 3.5   | N/A  | Clear Space?                | N/A   |
|                                         |                        | Road X Slope (%)      | 3.7   | N/A  | Clear Space to XWalk (in)   | N/A   |
|                                         | N/A                    | Any Obstructions?     | N/A   | N/A  | Storm Grate/Utility Hazard? | N/A   |
|                                         |                        | Obstruction Type      |       |      | Storm Grate/Utility Type    |       |
|                                         |                        |                       | N/A   |      |                             | N/A   |
|                                         |                        |                       |       | Yes  | Surface Condition? (G/P)    | Good  |
| 1525                                    |                        |                       |       |      |                             |       |