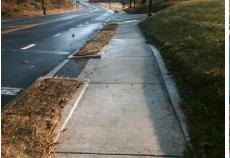

| Total Cost: | \$<br>1600.00 |
|-------------|---------------|

| Field Measurements/Component Compliance |                      |      |      |                             |      |  |  |  |
|-----------------------------------------|----------------------|------|------|-----------------------------|------|--|--|--|
| Compl                                   | iance Description    | Data | Comp | iance Description           | Data |  |  |  |
| N/A                                     | Ramp Length LT (in)  | 67.0 | N/A  | Ramp Length RT (in)         | 72.5 |  |  |  |
| Yes                                     | Ramp Width LT (in)   | 59.5 | Yes  | Ramp Width RT (in)          | 58.0 |  |  |  |
| Yes                                     | Ramp Slope LT (%)    | 7.4  | No   | Ramp Slope RT (%)           | 9.7  |  |  |  |
| No                                      | Ramp XSlope LT (%)   | 2.7  | Yes  | Ramp XSlope RT (%)          | 0.7  |  |  |  |
| N/A                                     | Landing Length (in)  | N/A  | N/A  | DWS Provided?               | N/A  |  |  |  |
| N/A                                     | Landing Width (in)   | N/A  | N/A  | DWS Contrast?               | N/A  |  |  |  |
| N/A                                     | Landing Slope (%)    | N/A  | N/A  | DWS Length (in)             | N/A  |  |  |  |
| N/A                                     | Landing X Slope (%)  | N/A  | N/A  | DWS Full Width?             | N/A  |  |  |  |
| N/A                                     | Landing Curb? (Y/N)  | N/A  | N/A  | DWS Offset (in)             | N/A  |  |  |  |
| N/A                                     | Shared Landing?      | N/A  |      |                             |      |  |  |  |
| N/A                                     | Gutter Ponding?      | N/A  | N/A  | Gutter Slope (%)            | N/A  |  |  |  |
| N/A                                     | Gutter Lip Ht (in)   | N/A  | N/A  | Gutter X Slope (%)          | N/A  |  |  |  |
| N/A                                     | Painted X Walk1?     | No   | N/A  | Painted X Walk2?            | N/A  |  |  |  |
|                                         | X Walk 1 Direction   | To N |      | X Walk 2 Direction          | N/A  |  |  |  |
| N/A                                     | X Walk 1 Width (in)  | N/A  | N/A  | X Walk 2 Width (in)         | N/A  |  |  |  |
|                                         | X Walk 1 Slope (%)   | 5.5  |      | X Walk 2 Slope (%)          | N/A  |  |  |  |
|                                         | X Walk 1 X Slope (%) | 1.7  |      | X Walk 2 X Slope (%)        | N/A  |  |  |  |
| N/A                                     | Ramp inside XWalk1?  | N/A  | N/A  | Ramp inside XWalk2?         | N/A  |  |  |  |
|                                         | Road Slope (%)       | N/A  | N/A  | Clear Space?                | N/A  |  |  |  |
|                                         | Road X Slope (%)     | N/A  | N/A  | Clear Space to XWalk (in)   | N/A  |  |  |  |
| N/A                                     | Any Obstructions?    | N/A  | N/A  | Storm Grate/Utility Hazard? | N/A  |  |  |  |
|                                         | Obstruction Type     |      |      | Storm Grate/Utility Type    |      |  |  |  |
|                                         |                      | N/A  |      |                             | N/A  |  |  |  |
|                                         |                      |      | Yes  | Surface Condition? (G/P)    | Good |  |  |  |
|                                         |                      |      | N/A  | Curb Slope (%)              | 1.9  |  |  |  |
|                                         |                      |      |      |                             |      |  |  |  |