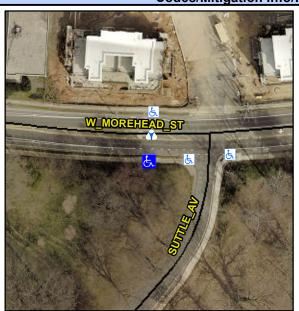

## **Access Compliance Report Public Rights-of-Way** (Curb Ramps)

Intersection ID: 12158 Main Street: W\_MOREHEAD\_ST Cross Street: SUTTLE\_AV Location: SW **Overall Compliance: No** ADA ID: 342B691085FB Ramp Type: Para Initial Pass/Fail: Fail Severity Score: 13.75