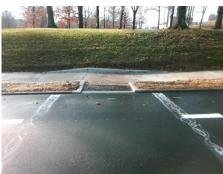

| Total Cost: | \$<br>1600.00 |
|-------------|---------------|

| Field Measurements/Component Compliance |                      |      |      |                             |      |  |  |  |
|-----------------------------------------|----------------------|------|------|-----------------------------|------|--|--|--|
| Compl                                   | iance Description    | Data | Comp | iance Description           | Data |  |  |  |
| N/A                                     | Ramp Length LT (in)  | 67.0 | N/A  | Ramp Length RT (in)         | 72.5 |  |  |  |
| Yes                                     | Ramp Width LT (in)   | 59.5 | Yes  | Ramp Width RT (in)          | 58.0 |  |  |  |
| Yes                                     | Ramp Slope LT (%)    | 7.4  | No   | Ramp Slope RT (%)           | 9.7  |  |  |  |
| No                                      | Ramp XSlope LT (%)   | 2.7  | Yes  | Ramp XSlope RT (%)          | 0.7  |  |  |  |
| N/A                                     | Landing Length (in)  | N/A  | N/A  | DWS Provided?               | N/A  |  |  |  |
| N/A                                     | Landing Width (in)   | N/A  | N/A  | DWS Contrast?               | N/A  |  |  |  |
| N/A                                     | Landing Slope (%)    | N/A  | N/A  | DWS Length (in)             | N/A  |  |  |  |
| N/A                                     | Landing X Slope (%)  | N/A  | N/A  | DWS Full Width?             | N/A  |  |  |  |
| N/A                                     | Landing Curb? (Y/N)  | N/A  | N/A  | DWS Offset (in)             | N/A  |  |  |  |
| N/A                                     | Shared Landing?      | N/A  |      |                             |      |  |  |  |
| N/A                                     | Gutter Ponding?      | N/A  | N/A  | Gutter Slope (%)            | N/A  |  |  |  |
| N/A                                     | Gutter Lip Ht (in)   | N/A  | N/A  | Gutter X Slope (%)          | N/A  |  |  |  |
| N/A                                     | Painted X Walk1?     | No   | N/A  | Painted X Walk2?            | N/A  |  |  |  |
|                                         | X Walk 1 Direction   | To N |      | X Walk 2 Direction          | N/A  |  |  |  |
| N/A                                     | X Walk 1 Width (in)  | N/A  | N/A  | X Walk 2 Width (in)         | N/A  |  |  |  |
|                                         | X Walk 1 Slope (%)   | 5.5  |      | X Walk 2 Slope (%)          | N/A  |  |  |  |
|                                         | X Walk 1 X Slope (%) | 1.7  |      | X Walk 2 X Slope (%)        | N/A  |  |  |  |
| N/A                                     | Ramp inside XWalk1?  | N/A  | N/A  | Ramp inside XWalk2?         | N/A  |  |  |  |
|                                         | Road Slope (%)       | N/A  | N/A  | Clear Space?                | N/A  |  |  |  |
|                                         | Road X Slope (%)     | N/A  | N/A  | Clear Space to XWalk (in)   | N/A  |  |  |  |
| N/A                                     | Any Obstructions?    | N/A  | N/A  | Storm Grate/Utility Hazard? | N/A  |  |  |  |
|                                         | Obstruction Type     |      |      | Storm Grate/Utility Type    |      |  |  |  |
|                                         |                      | N/A  |      |                             | N/A  |  |  |  |
|                                         |                      |      | Yes  | Surface Condition? (G/P)    | Good |  |  |  |
|                                         |                      |      | N/A  | Curb Slope (%)              | 1.9  |  |  |  |
|                                         |                      |      |      |                             |      |  |  |  |