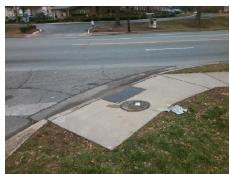

## **Access Compliance Report Public Rights-of-Way** (Curb Ramps)

Intersection ID: 10032791 Main Street: N\_WENDOVER\_RD **Cross Street: N/A** Location: SW ADA ID: 343ACC68ECA8 Ramp Type: PerpDiag Initial Pass/Fail: Fail **Overall Compliance: No Severity Score:** 12.5

**Codes/Mitigation Info/Possible Solution** 

Street 1 Name Stop Condition-Street 2 Street 2 Name Stop Condition-Street 1 N WENDOVER RD None **ENTRANCE** StopSign

Possible Solutions: Remove & Replace Curb Ramp With Two New Directional Ramps or Equivalent. Surveyor Notes: N/A PROW/ADA: Not Found, R304.2.2

Total Cost: 3200.00

| Field Measurements/Component Compliance |             |                       |       |                     |                             |       |
|-----------------------------------------|-------------|-----------------------|-------|---------------------|-----------------------------|-------|
| Compliance Description                  |             | Data                  | Comp  | oliance Description | Data                        |       |
| ı                                       | N/A         | Ramp Length (in)      | 68.0  | No                  | Ramp Slope (%)              | 8.6   |
| ,                                       | <b>r</b> es | Ramp Width (in)       | 48.0  | Yes                 | Ramp XSlope (%)             | 0.2   |
| 1                                       | N/A         | Flare Type LT         | N/A   | N/A                 | Flare Type RT               | N/A   |
| ı                                       | N/A         | Flare Slope LT (%)    | N/A   | N/A                 | Flare Slope RT (%)          | N/A   |
| ı                                       | N/A         | Flare Traversable LT? | N/A   | N/A                 | Flare Traversable RT?       | N/A   |
| ı                                       | N/A         | Landing Length (in)   | N/A   | N/A                 | DWS Provided?               | N/A   |
| ı                                       | N/A         | Landing Width (in)    | N/A   | N/A                 | DWS Contrast?               | N/A   |
| ı                                       | N/A         | Landing Slope (%)     | N/A   | N/A                 | DWS Length (in)             | N/A   |
| ı                                       | N/A         | Landing X Slope (%)   | N/A   | N/A                 | DWS Full Width?             | N/A   |
| ı                                       | N/A         | Landing Curb? (Y/N)   | N/A   | N/A                 | DWS Offset (in)             | N/A   |
| ı                                       | N/A         | Shared Landing?       | N/A   |                     |                             |       |
| ı                                       | N/A         | Gutter Ponding?       | N/A   | N/A                 | Gutter Slope (%)            | N/A   |
| 1                                       | N/A         | Gutter Lip Ht (in)    | N/A   | N/A                 | Gutter X Slope (%)          | N/A   |
| ı                                       | N/A         | Painted X Walk1?      | No    | N/A                 | Painted X Walk2?            | No    |
|                                         |             | X Walk 1 Direction    | To NE |                     | X Walk 2 Direction          | To NW |
| ı                                       | N/A         | X Walk 1 Width (in)   | N/A   | N/A                 | X Walk 2 Width (in)         | N/A   |
|                                         |             | X Walk 1 Slope (%)    | 5.3   |                     | X Walk 2 Slope (%)          | 0.4   |
|                                         |             | X Walk 1 X Slope (%)  | 1.2   |                     | X Walk 2 X Slope (%)        | 3.8   |
| ı                                       | N/A         | Ramp inside XWalk1?   | N/A   | N/A                 | Ramp inside XWalk2?         | N/A   |
|                                         |             | Road Slope (%)        | 1.5   | N/A                 | Clear Space?                | N/A   |
|                                         |             | Road X Slope (%)      | 4.6   | N/A                 | Clear Space to XWalk (in)   | N/A   |
| ı                                       | N/A         | Any Obstructions?     | N/A   | N/A                 | Storm Grate/Utility Hazard? | N/A   |
|                                         |             | Obstruction Type      |       |                     | Storm Grate/Utility Type    |       |
|                                         |             |                       | N/A   |                     |                             | N/A   |
|                                         |             |                       |       | Yes                 | Surface Condition? (G/P)    | Good  |
| Y TAN                                   | de No       |                       |       |                     |                             |       |