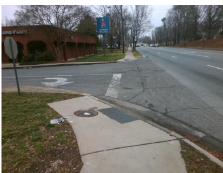

## **Access Compliance Report Public Rights-of-Way** (Curb Ramps)

Intersection ID: 10032791 Main Street: N\_WENDOVER\_RD **Cross Street: N/A** Location: SW ADA ID: 343ACC68ECA8 Ramp Type: PerpDiag Initial Pass/Fail: Fail **Overall Compliance: No Severity Score:** 12.5

**Codes/Mitigation Info/Possible Solution** 

Street 1 Name Stop Condition-Street 2 Street 2 Name Stop Condition-Street 1 N WENDOVER RD None **ENTRANCE** StopSign

Possible Solutions: Remove & Replace Curb Ramp With Two New Directional Ramps or Equivalent. Surveyor Notes: N/A PROW/ADA: Not Found, R304.2.2

Total Cost: 3200.00

| Field Measurements/Component Compliance |             |                       |       |                     |                             |       |
|-----------------------------------------|-------------|-----------------------|-------|---------------------|-----------------------------|-------|
| Compliance Description                  |             | Data                  | Comp  | oliance Description | Data                        |       |
| ı                                       | N/A         | Ramp Length (in)      | 68.0  | No                  | Ramp Slope (%)              | 8.6   |
| ,                                       | <b>r</b> es | Ramp Width (in)       | 48.0  | Yes                 | Ramp XSlope (%)             | 0.2   |
| 1                                       | N/A         | Flare Type LT         | N/A   | N/A                 | Flare Type RT               | N/A   |
| ı                                       | N/A         | Flare Slope LT (%)    | N/A   | N/A                 | Flare Slope RT (%)          | N/A   |
| ı                                       | N/A         | Flare Traversable LT? | N/A   | N/A                 | Flare Traversable RT?       | N/A   |
| ı                                       | N/A         | Landing Length (in)   | N/A   | N/A                 | DWS Provided?               | N/A   |
| ı                                       | N/A         | Landing Width (in)    | N/A   | N/A                 | DWS Contrast?               | N/A   |
| ı                                       | N/A         | Landing Slope (%)     | N/A   | N/A                 | DWS Length (in)             | N/A   |
| ı                                       | N/A         | Landing X Slope (%)   | N/A   | N/A                 | DWS Full Width?             | N/A   |
| ı                                       | N/A         | Landing Curb? (Y/N)   | N/A   | N/A                 | DWS Offset (in)             | N/A   |
| ı                                       | N/A         | Shared Landing?       | N/A   |                     |                             |       |
| ı                                       | N/A         | Gutter Ponding?       | N/A   | N/A                 | Gutter Slope (%)            | N/A   |
| 1                                       | N/A         | Gutter Lip Ht (in)    | N/A   | N/A                 | Gutter X Slope (%)          | N/A   |
| ı                                       | N/A         | Painted X Walk1?      | No    | N/A                 | Painted X Walk2?            | No    |
|                                         |             | X Walk 1 Direction    | To NE |                     | X Walk 2 Direction          | To NW |
| ı                                       | N/A         | X Walk 1 Width (in)   | N/A   | N/A                 | X Walk 2 Width (in)         | N/A   |
|                                         |             | X Walk 1 Slope (%)    | 5.3   |                     | X Walk 2 Slope (%)          | 0.4   |
|                                         |             | X Walk 1 X Slope (%)  | 1.2   |                     | X Walk 2 X Slope (%)        | 3.8   |
| ı                                       | N/A         | Ramp inside XWalk1?   | N/A   | N/A                 | Ramp inside XWalk2?         | N/A   |
|                                         |             | Road Slope (%)        | 1.5   | N/A                 | Clear Space?                | N/A   |
|                                         |             | Road X Slope (%)      | 4.6   | N/A                 | Clear Space to XWalk (in)   | N/A   |
| ı                                       | N/A         | Any Obstructions?     | N/A   | N/A                 | Storm Grate/Utility Hazard? | N/A   |
|                                         |             | Obstruction Type      |       |                     | Storm Grate/Utility Type    |       |
|                                         |             |                       | N/A   |                     |                             | N/A   |
|                                         |             |                       |       | Yes                 | Surface Condition? (G/P)    | Good  |
| Y TAN                                   | de No       |                       |       |                     |                             |       |