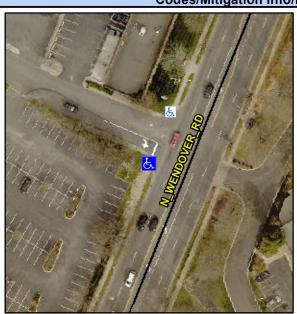

## **Access Compliance Report Public Rights-of-Way** (Curb Ramps)

Intersection ID: 10032791 Main Street: N\_WENDOVER\_RD **Cross Street: N/A** Location: SW ADA ID: 343ACC68ECA8 Ramp Type: PerpDiag Initial Pass/Fail: Fail **Overall Compliance: No Severity Score:** 12.5

**Codes/Mitigation Info/Possible Solution** 

Street 1 Name Stop Condition-Street 2 Street 2 Name Stop Condition-Street 1 N WENDOVER RD None **ENTRANCE** StopSign

Possible Solutions: Remove & Replace Curb Ramp With Two New Directional Ramps or Equivalent. Surveyor Notes: N/A PROW/ADA: Not Found, R304.2.2