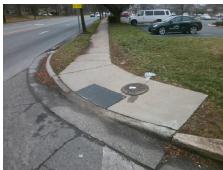

## **Access Compliance Report Public Rights-of-Way** (Curb Ramps)

Intersection ID: 10032791 Main Street: N\_WENDOVER\_RD **Cross Street: N/A** Location: SW ADA ID: 343ACC68ECA8 Ramp Type: PerpDiag Initial Pass/Fail: Fail **Overall Compliance: No Severity Score:** 12.5

**Codes/Mitigation Info/Possible Solution** 

Street 1 Name Stop Condition-Street 2 Street 2 Name Stop Condition-Street 1 N WENDOVER RD None **ENTRANCE** StopSign

Possible Solutions: Remove & Replace Curb Ramp With Two New Directional Ramps or Equivalent. Surveyor Notes: N/A PROW/ADA: Not Found, R304.2.2

Total Cost: 3200.00

| Field Measurements/Component Compliance |             |                       |       |                     |                             |       |
|-----------------------------------------|-------------|-----------------------|-------|---------------------|-----------------------------|-------|
| Compliance Description                  |             | Data                  | Comp  | oliance Description | Data                        |       |
| ı                                       | N/A         | Ramp Length (in)      | 68.0  | No                  | Ramp Slope (%)              | 8.6   |
| ,                                       | <b>r</b> es | Ramp Width (in)       | 48.0  | Yes                 | Ramp XSlope (%)             | 0.2   |
| 1                                       | N/A         | Flare Type LT         | N/A   | N/A                 | Flare Type RT               | N/A   |
| ı                                       | N/A         | Flare Slope LT (%)    | N/A   | N/A                 | Flare Slope RT (%)          | N/A   |
| ı                                       | N/A         | Flare Traversable LT? | N/A   | N/A                 | Flare Traversable RT?       | N/A   |
| ı                                       | N/A         | Landing Length (in)   | N/A   | N/A                 | DWS Provided?               | N/A   |
| ı                                       | N/A         | Landing Width (in)    | N/A   | N/A                 | DWS Contrast?               | N/A   |
| ı                                       | N/A         | Landing Slope (%)     | N/A   | N/A                 | DWS Length (in)             | N/A   |
| ı                                       | N/A         | Landing X Slope (%)   | N/A   | N/A                 | DWS Full Width?             | N/A   |
| ı                                       | N/A         | Landing Curb? (Y/N)   | N/A   | N/A                 | DWS Offset (in)             | N/A   |
| ı                                       | N/A         | Shared Landing?       | N/A   |                     |                             |       |
| ı                                       | N/A         | Gutter Ponding?       | N/A   | N/A                 | Gutter Slope (%)            | N/A   |
| 1                                       | N/A         | Gutter Lip Ht (in)    | N/A   | N/A                 | Gutter X Slope (%)          | N/A   |
| ı                                       | N/A         | Painted X Walk1?      | No    | N/A                 | Painted X Walk2?            | No    |
|                                         |             | X Walk 1 Direction    | To NE |                     | X Walk 2 Direction          | To NW |
| ı                                       | N/A         | X Walk 1 Width (in)   | N/A   | N/A                 | X Walk 2 Width (in)         | N/A   |
|                                         |             | X Walk 1 Slope (%)    | 5.3   |                     | X Walk 2 Slope (%)          | 0.4   |
|                                         |             | X Walk 1 X Slope (%)  | 1.2   |                     | X Walk 2 X Slope (%)        | 3.8   |
| ı                                       | N/A         | Ramp inside XWalk1?   | N/A   | N/A                 | Ramp inside XWalk2?         | N/A   |
|                                         |             | Road Slope (%)        | 1.5   | N/A                 | Clear Space?                | N/A   |
|                                         |             | Road X Slope (%)      | 4.6   | N/A                 | Clear Space to XWalk (in)   | N/A   |
| ı                                       | N/A         | Any Obstructions?     | N/A   | N/A                 | Storm Grate/Utility Hazard? | N/A   |
|                                         |             | Obstruction Type      |       |                     | Storm Grate/Utility Type    |       |
|                                         |             |                       | N/A   |                     |                             | N/A   |
|                                         |             |                       |       | Yes                 | Surface Condition? (G/P)    | Good  |
| Y TAN                                   | de No       |                       |       |                     |                             |       |