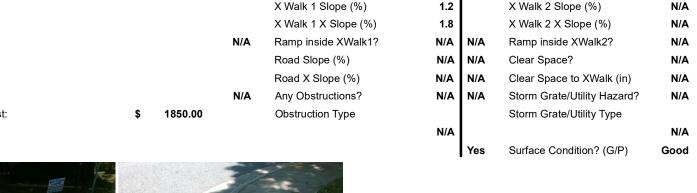

Compliance Description

Ramp Length (in)

Ramp Width (in)

Flare Slope LT (%)

Landing Length (in)

Landing Width (in)

Landing Slope (%)

Landing X Slope (%)

Landing Curb? (Y/N)

Shared Landing?

**Gutter Ponding?** 

Gutter Lip Ht (in)

Painted X Walk1?

X Walk 1 Direction

X Walk 1 Width (in)

Flare Traversable LT?

Flare Type LT

N/A

No

N/A

N/A

N/A

N/A

## Field Measurements/Component Compliance

No

Yes

N/A

Compliance Description

Ramp Slope (%)

Flare Type RT

Ramp XSlope (%)

Flare Slope RT (%)

DWS Provided?

**DWS Contrast?** 

DWS Length (in)

DWS Full Width?

DWS Offset (in)

Gutter Slope (%)

Gutter X Slope (%)

Painted X Walk2?

X Walk 2 Direction

X Walk 2 Width (in)

Flare Traversable RT?

Data

59.0

42.0

N/A

N/A N/A N/A N/A N/A N/A N/A N/A N/A Total Cost: 1850.00

N/A