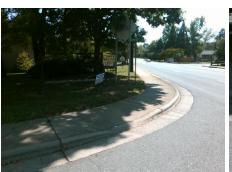

## **Access Compliance Report Public Rights-of-Way** (Curb Ramps)

Data

8.4

0.9

N/A

Intersection ID: 11736 Main Street: DUNWOODY DR Cross Street: SHAMROCK DR Location:

**Overall Compliance: No ADA ID: 343DA259B2AA** Ramp Type: Perp Initial Pass/Fail: Fail Severity Score: 21.25

No

N/A

To NW

**DUNWOODY DR** Street 1 Name Stop Condition-Street 2 StopSign N/A Street 2 Name Stop Condition-Street 1 N/A Possible Solutions: Remove & Replace Entire Ramp. Surveyor Notes: N/A PROW/ADA: Not Found, R304.5.1, R304.2.2