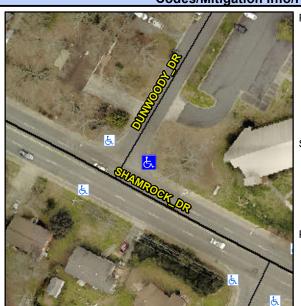

## **Access Compliance Report Public Rights-of-Way** (Curb Ramps)

Data

8.4

0.9

N/A

Intersection ID: 11736 Main Street: DUNWOODY DR Cross Street: SHAMROCK DR Location:

**Overall Compliance: No ADA ID: 343DA259B2AA** Ramp Type: Perp Initial Pass/Fail: Fail Severity Score: 21.25

No

N/A

To NW

**DUNWOODY DR** Street 1 Name Stop Condition-Street 2 StopSign N/A Street 2 Name Stop Condition-Street 1 N/A Possible Solutions: Remove & Replace Entire Ramp. Surveyor Notes: N/A PROW/ADA: Not Found, R304.5.1, R304.2.2