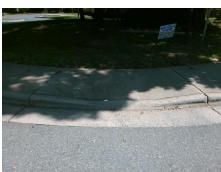

## **Access Compliance Report Public Rights-of-Way** (Curb Ramps)

Data

8.4

0.9

N/A

Intersection ID: 11736 Main Street: DUNWOODY DR Cross Street: SHAMROCK DR Location:

**Overall Compliance: No ADA ID: 343DA259B2AA** Ramp Type: Perp Initial Pass/Fail: Fail Severity Score: 21.25

No

N/A

To NW

**DUNWOODY DR** Street 1 Name Stop Condition-Street 2 StopSign N/A Street 2 Name Stop Condition-Street 1 N/A Possible Solutions: Remove & Replace Entire Ramp. Surveyor Notes: N/A PROW/ADA: Not Found, R304.5.1, R304.2.2