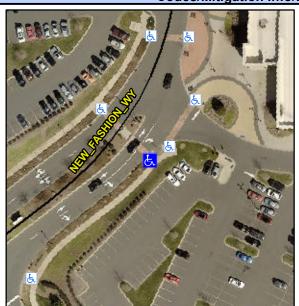

## Access Compliance Report Public Rights-of-Way (Curb Ramps)

Intersection ID: N/AMain Street:NEW\_FASHION\_WYCross Street:N/ALocation:SWADA ID: 343DFC5033FARamp Type:PerpInitial Pass/Fail:FailOverall Compliance:NoSeverity Score:33.75

## Field Measurements/Component Compliance

Street 1 Name

NEW FASHION WY
Stop Condition-Street 2
None
Street 2 Name

N/A
Stop Condition-Street 1

N/A

Possible Solutions:

Remove & Replace Entire Ramp.

Surveyor Notes: