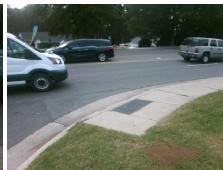

Intersection ID: 10034539 Main Street: PINEVILLE-MATTHEWS\_RD Cross Street: N/A Location: N

ADA ID: 34481A5FC1BD Ramp Type: PerpDiag Initial Pass/Fail: Fail Overall Compliance: No Severity Score: 12.5

## Field Measurements/Component Compliance

Street 1 Name PINEVILLE-MATTHEWS RD
Stop Condition-Street 2 None
Street 2 Name ENTRANCE
Stop Condition-Street 1 None

Possible Solutions:

Remove & Replace Curb Ramp With
Two New Directional Ramps or
Equivalent.