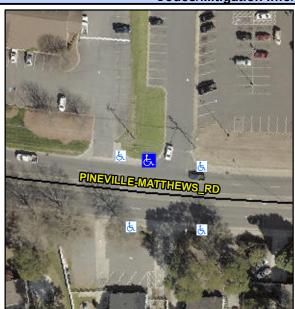

Intersection ID: 10034539 Main Street: PINEVILLE-MATTHEWS\_RD Cross Street: N/A Location: N

ADA ID: 34481A5FC1BD Ramp Type: PerpDiag Initial Pass/Fail: Fail Overall Compliance: No Severity Score: 12.5