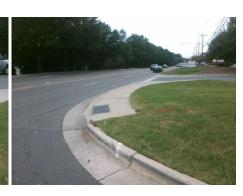

Intersection ID: 10034539 Main Street: PINEVILLE-MATTHEWS\_RD Cross Street: N/A Location: N

ADA ID: 34481A5FC1BD Ramp Type: PerpDiag Initial Pass/Fail: Fail Overall Compliance: No Severity Score: 12.5

## Field Measurements/Component Compliance

Street 1 Name PINEVILLE-MATTHEWS RD
Stop Condition-Street 2 None
Street 2 Name ENTRANCE
Stop Condition-Street 1 None

Possible Solutions:

Remove & Replace Curb Ramp With
Two New Directional Ramps or
Equivalent.