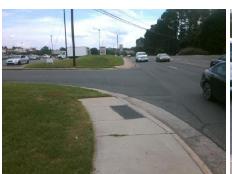

Intersection ID: 10034539 Main Street: PINEVILLE-MATTHEWS\_RD Cross Street: N/A Location: N

ADA ID: 34481A5FC1BD Ramp Type: PerpDiag Initial Pass/Fail: Fail Overall Compliance: No Severity Score: 12.5

## Field Measurements/Component Compliance

Street 1 Name PINEVILLE-MATTHEWS RD
Stop Condition-Street 2 None
Street 2 Name ENTRANCE
Stop Condition-Street 1 None

Possible Solutions:

Remove & Replace Curb Ramp With
Two New Directional Ramps or
Equivalent.