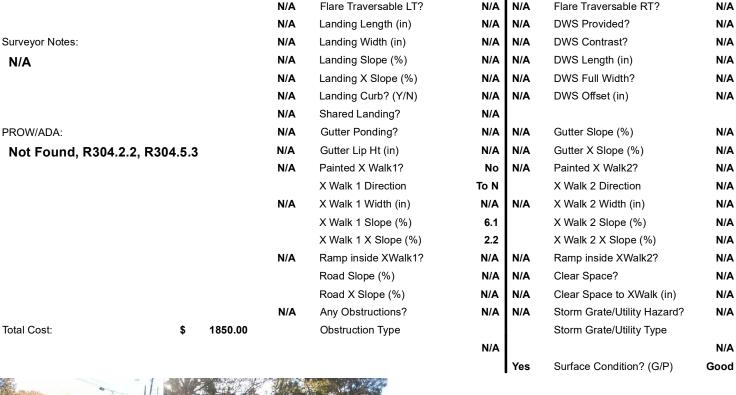

## Field Measurements/Component Compliance

No

No

N/A

N/A

Compliance Description

Ramp Slope (%)

Flare Type RT

Ramp XSlope (%)

Flare Slope RT (%)

Data

58.0

48.0

N/A

N/A

W ARROWOOD RD Street 1 Name Stop Condition-Street 2 None N/A Street 2 Name Stop Condition-Street 1 N/A

| POSSIDIE SOIULIOII            |       | Field Me                              |
|-------------------------------|-------|---------------------------------------|
| Possible Solutions:           | Compl | liance Description                    |
| Remove & Replace Entire Ramp. | N/A   | Ramp Length (in)                      |
| ·                             | Yes   | Ramp Width (in)                       |
|                               | N/A   | Flare Type LT                         |
|                               | N/A   | Flare Slope LT (%)                    |
|                               | N/A   | Flare Traversable L                   |
|                               | N/A   | Landing Length (in)                   |
| Surveyor Notes:               | N/A   | Landing Width (in)                    |
| N/A                           | N/A   | Landing Slope (%)                     |
|                               | N/A   | Landing X Slope (%                    |
|                               | N/A   | Landing Curb? (Y/N                    |
|                               | N/A   | Shared Landing?                       |
| PROW/ADA:                     | N/A   | Gutter Ponding?                       |
| Not Found, R304.2.2, R304.5.3 | N/A   | Gutter Lip Ht (in)                    |
|                               | N/A   | Painted X Walk1?                      |
|                               |       | X Walk 1 Direction                    |
|                               | N/A   | X Walk 1 Width (in)                   |
|                               |       | X Walk 1 Slope (%)                    |
|                               |       | X X X X X X X X X X X X X X X X X X X |