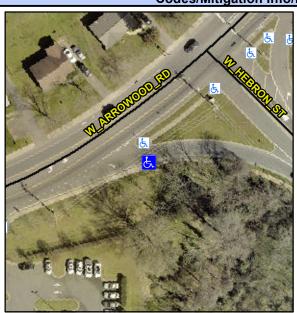

## **Access Compliance Report Public Rights-of-Way** (Curb Ramps)

Data

10.2

2.3

N/A

N/A

**Cross Street: W HEBRON ST** Intersection ID: 21653 Main Street: W ARROWOOD RD Location: **Overall Compliance: No** ADA ID: 344BC057EF58 Ramp Type: Perp Initial Pass/Fail: Fail Severity Score: 13.75

Ramp XSlope (%)

Flare Slope RT (%)

Data

58.0

48.0

N/A

N/A

W ARROWOOD RD Street 1 Name Stop Condition-Street 2 None N/A Street 2 Name Stop Condition-Street 1 N/A