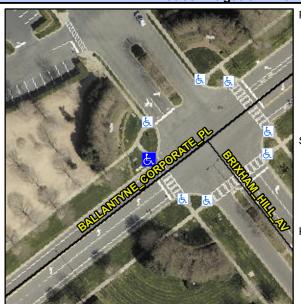

## Access Compliance Report Public Rights-of-Way (Curb Ramps)

Intersection ID: 27236 Main Street: BALLANTYNE\_CORPORATE\_PCross Street: BRIXHAM\_HILL\_AV Location: W

ADA ID: 344C7D927F75 Ramp Type: Perp Initial Pass/Fail: Fail Overall Compliance: No Severity Score: 1.25

## Field Measurements/Component Compliance

Street 1 Name BALLANTYNE CORPORATE PL
Stop Condition-Street 2 StopSign
Street 2 Name N/A
Stop Condition-Street 1 N/A

Total Cost: \$ 1850.00

| Compliance Description |                       | Data  | Compliance Description |                             | Data |
|------------------------|-----------------------|-------|------------------------|-----------------------------|------|
| N/A                    | Ramp Length (in)      | 60.0  | Yes                    | Ramp Slope (%)              | 6.6  |
| Yes                    | Ramp Width (in)       | 48.0  | No                     | Ramp XSlope (%)             | 3.1  |
| N/A                    | Flare Type LT         | N/A   | N/A                    | Flare Type RT               | N/A  |
| N/A                    | Flare Slope LT (%)    | N/A   | N/A                    | Flare Slope RT (%)          | N/A  |
| N/A                    | Flare Traversable LT? | N/A   | N/A                    | Flare Traversable RT?       | N/A  |
| N/A                    | Landing Length (in)   | N/A   | N/A                    | DWS Provided?               | N/A  |
| N/A                    | Landing Width (in)    | N/A   | N/A                    | DWS Contrast?               | N/A  |
| N/A                    | Landing Slope (%)     | N/A   | N/A                    | DWS Length (in)             | N/A  |
| N/A                    | Landing X Slope (%)   | N/A   | N/A                    | DWS Full Width?             | N/A  |
| N/A                    | Landing Curb? (Y/N)   | N/A   | N/A                    | DWS Offset (in)             | N/A  |
| N/A                    | Shared Landing?       | N/A   |                        |                             |      |
| N/A                    | Gutter Ponding?       | N/A   | N/A                    | Gutter Slope (%)            | N/A  |
| N/A                    | Gutter Lip Ht (in)    | N/A   | N/A                    | Gutter X Slope (%)          | N/A  |
| N/A                    | Painted X Walk1?      | Yes   | N/A                    | Painted X Walk2?            | N/A  |
|                        | X Walk 1 Direction    | To SE |                        | X Walk 2 Direction          | N/A  |
| N/A                    | X Walk 1 Width (in)   | 110.0 | N/A                    | X Walk 2 Width (in)         | N/A  |
|                        | X Walk 1 Slope (%)    | 2.8   |                        | X Walk 2 Slope (%)          | N/A  |
|                        | X Walk 1 X Slope (%)  | 2.2   |                        | X Walk 2 X Slope (%)        | N/A  |
| N/A                    | Ramp inside XWalk1?   | Yes   | N/A                    | Ramp inside XWalk2?         | N/A  |
|                        | Road Slope (%)        | N/A   | N/A                    | Clear Space?                | N/A  |
|                        | Road X Slope (%)      | N/A   | N/A                    | Clear Space to XWalk (in)   | N/A  |
| N/A                    | Any Obstructions?     | N/A   | N/A                    | Storm Grate/Utility Hazard? | N/A  |
|                        | Obstruction Type      |       | l                      | Storm Grate/Utility Type    |      |
|                        |                       | N/A   |                        |                             | N/A  |
|                        |                       |       | Yes                    | Surface Condition? (G/P)    | Good |