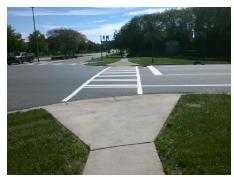

## Access Compliance Report Public Rights-of-Way (Curb Ramps)

Intersection ID: 27236 Main Street: BALLANTYNE\_CORPORATE\_PCross Street: BRIXHAM\_HILL\_AV Location: W

ADA ID: 344C7D927F75 Ramp Type: Perp Initial Pass/Fail: Fail Overall Compliance: No Severity Score: 1.25

## Field Measurements/Component Compliance

Street 1 Name BALLANTYNE CORPORATE PL
Stop Condition-Street 2 StopSign
Street 2 Name N/A
Stop Condition-Street 1 N/A

Total Cost: \$ 1850.00

| Compliance Description |                       | Data  | Compliance Description |                             | Data |
|------------------------|-----------------------|-------|------------------------|-----------------------------|------|
| N/A                    | Ramp Length (in)      | 60.0  | Yes                    | Ramp Slope (%)              | 6.6  |
| Yes                    | Ramp Width (in)       | 48.0  | No                     | Ramp XSlope (%)             | 3.1  |
| N/A                    | Flare Type LT         | N/A   | N/A                    | Flare Type RT               | N/A  |
| N/A                    | Flare Slope LT (%)    | N/A   | N/A                    | Flare Slope RT (%)          | N/A  |
| N/A                    | Flare Traversable LT? | N/A   | N/A                    | Flare Traversable RT?       | N/A  |
| N/A                    | Landing Length (in)   | N/A   | N/A                    | DWS Provided?               | N/A  |
| N/A                    | Landing Width (in)    | N/A   | N/A                    | DWS Contrast?               | N/A  |
| N/A                    | Landing Slope (%)     | N/A   | N/A                    | DWS Length (in)             | N/A  |
| N/A                    | Landing X Slope (%)   | N/A   | N/A                    | DWS Full Width?             | N/A  |
| N/A                    | Landing Curb? (Y/N)   | N/A   | N/A                    | DWS Offset (in)             | N/A  |
| N/A                    | Shared Landing?       | N/A   |                        |                             |      |
| N/A                    | Gutter Ponding?       | N/A   | N/A                    | Gutter Slope (%)            | N/A  |
| N/A                    | Gutter Lip Ht (in)    | N/A   | N/A                    | Gutter X Slope (%)          | N/A  |
| N/A                    | Painted X Walk1?      | Yes   | N/A                    | Painted X Walk2?            | N/A  |
|                        | X Walk 1 Direction    | To SE |                        | X Walk 2 Direction          | N/A  |
| N/A                    | X Walk 1 Width (in)   | 110.0 | N/A                    | X Walk 2 Width (in)         | N/A  |
|                        | X Walk 1 Slope (%)    | 2.8   |                        | X Walk 2 Slope (%)          | N/A  |
|                        | X Walk 1 X Slope (%)  | 2.2   |                        | X Walk 2 X Slope (%)        | N/A  |
| N/A                    | Ramp inside XWalk1?   | Yes   | N/A                    | Ramp inside XWalk2?         | N/A  |
|                        | Road Slope (%)        | N/A   | N/A                    | Clear Space?                | N/A  |
|                        | Road X Slope (%)      | N/A   | N/A                    | Clear Space to XWalk (in)   | N/A  |
| N/A                    | Any Obstructions?     | N/A   | N/A                    | Storm Grate/Utility Hazard? | N/A  |
|                        | Obstruction Type      |       | l                      | Storm Grate/Utility Type    |      |
|                        |                       | N/A   |                        |                             | N/A  |
|                        |                       |       | Yes                    | Surface Condition? (G/P)    | Good |